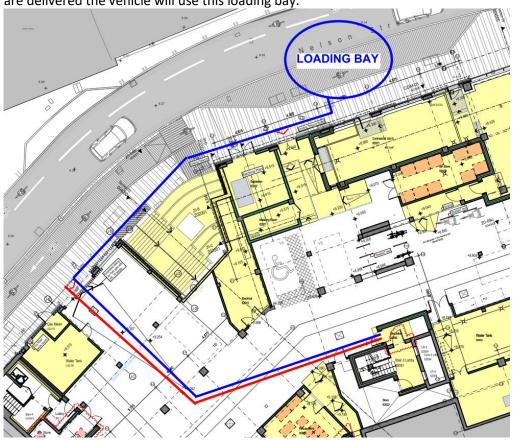

## Delivery path and point of entry:

The delivery management plan below is that of the hotel. The commercial unit's entrance is just opposite the loading bay. On the rare occasion office supplies are delivered the vehicle will use this loading bay.