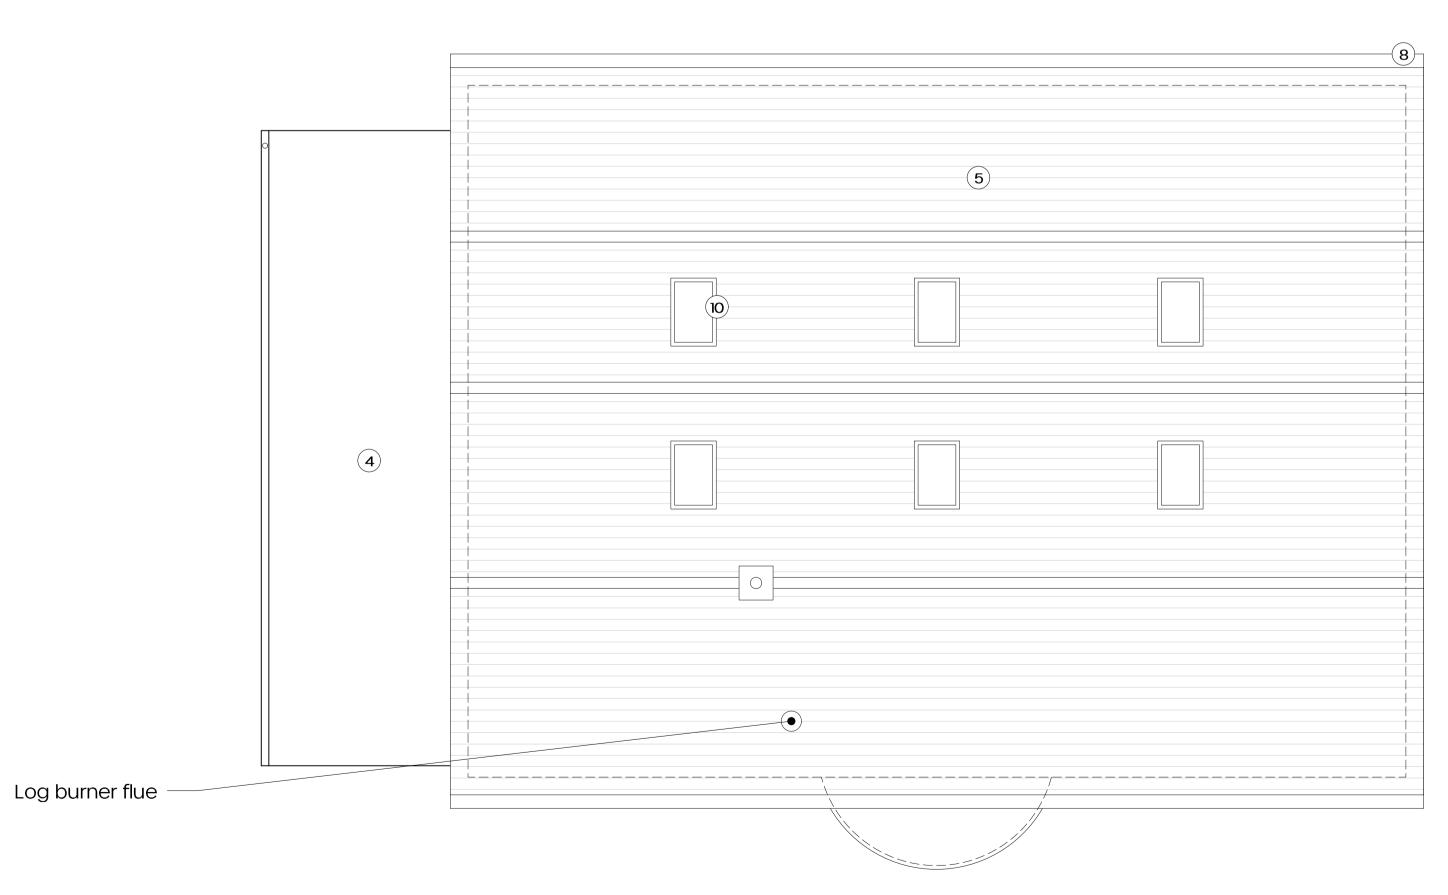

# Proposed Ground Floor Plan

Proposed Roof Plan

This is for information only and is not intended for precise dimensions. Do not scale from drawing for site purposes

Scale bar:

### Materials Key

- 1 Existing slate roof
- (2) Existing cream render
- 3 Existing white PVC windows and doors
- (4) Felt roof
- 5 Proposed slate roof using reclaimed Welsh slate
- 6 Proposed European larch cladding
- $\overline{(7)}$  Proposed white framed doors and windows
- $\overline{(\mathbf{8})}$  Dark grey rainwater goods
- $(\mathbf{9})$  Dark grey up/down wall lights
- $(\mathbf{10})$  Dark grey framed rooflights
- $(\mathbf{\eta})$  Timber boarded cladding