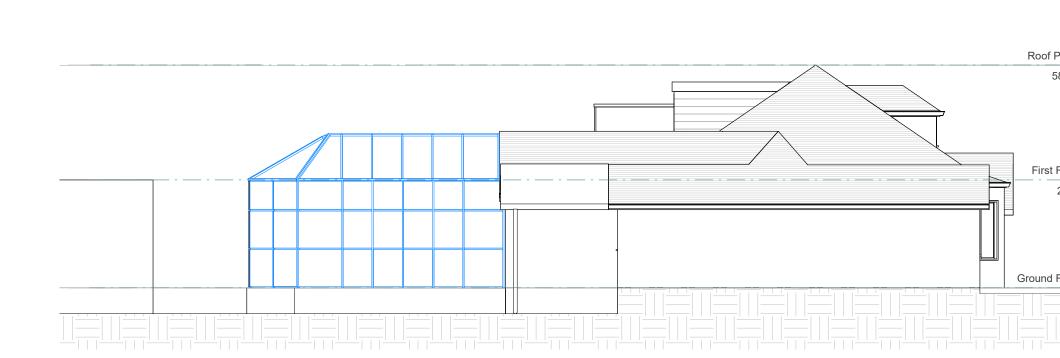

## PROPOSED LEFT ELEVATION

3 River Reach, Gartons Way, Battersea London SW11 3SX Tel (0208) 288 8950 Fax (0871) 918 2798 www.extensionarchitecture.co.uk

This drawing is prepared solely for design and planning submission purposes. It is not intended or suitable for either building regulations or construction purposes and should not be used for such. All dimension shall be check and confirmed with site rep. and any discrepancies between the drawings and site shall be reported to PM. This drawing to be read in conjunction with engineers specification and details. For construction information please refer to all drawings and specification of works.