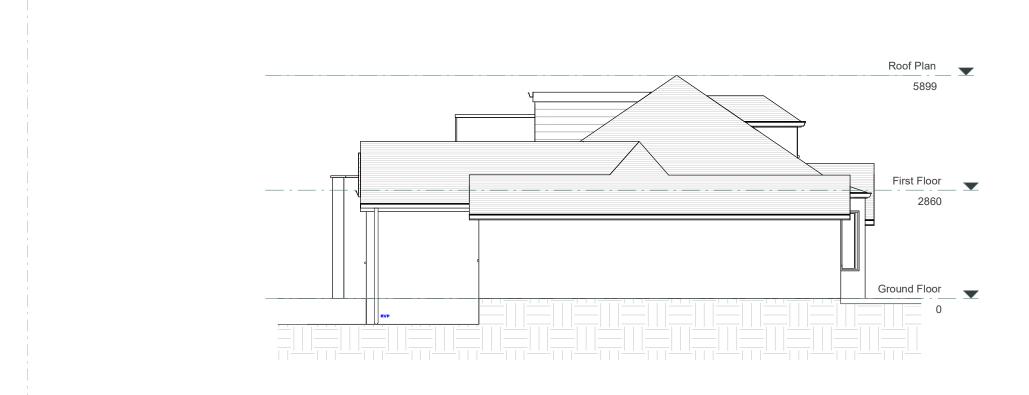

## EXISTING LEFT ELEVATION



## PROPOSED LEFT ELEVATION



3 River Reach, Gartons Way, Battersea London SW11 3SX Tel (0208) 288 8950 Fax (0871) 918 2798 www.extensionarchitecture.co.uk

This drawing is prepared solely for design and planning submission purposes. It is not intended or suitable for either building regulations or construction purposes and should not be used for such. All dimension shall be check and confirmed with site rep. and any discrepancies between the drawings and site shall be reported to PM. This drawing to be read in conjunction with engineers specification and details. For construction information please refer to all drawings and specification of works.

For any structural steelworks details please refer to structural engineer's drawings & calculations.

The copy