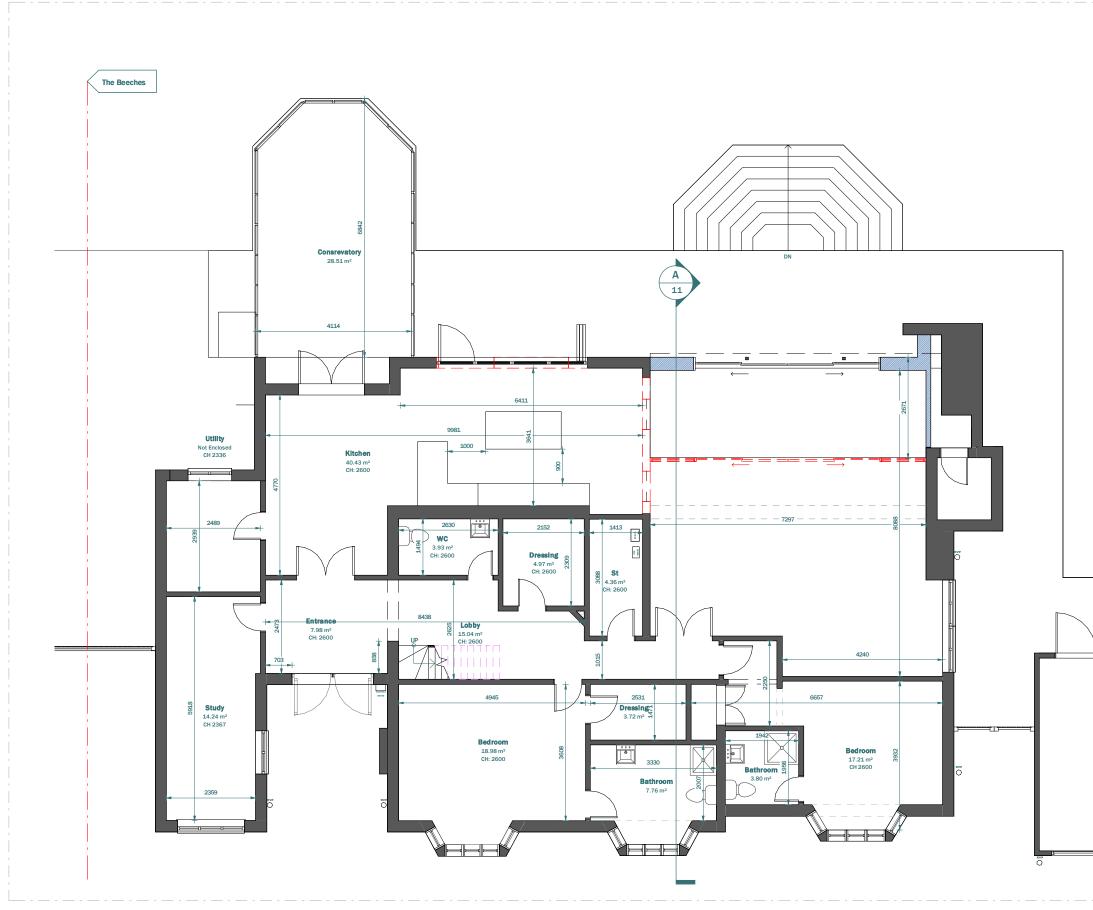

## PROPOSED GROUND FLOOR

3 River Reach, Gartons Way, Battersea London SW11 3SX Tel (0208) 288 8950 Fax (0871) 918 2798 www.extensionarchitecture.co.uk This drawing is prepared solely for design and planning submission purposes. It is not intended or suitable for either building regulations or construction purposes and should not be used for such. All dimension shall be check and confirmed with site rep. and any discrepancies between the drawings and site shall be reported to PM. This drawing to be read in conjunction with engineers specification and details. For construction information please refer to all drawings and specification of works. For any structural steelworks details please refer to structural engineer's drawings & calculations.

| CLIENT | Mohamed Motter                    | NOTES   |             |
|--------|-----------------------------------|---------|-------------|
| PROJEC | The Beeches, Leatherhead KT24 5QL | VERSION | DESCRIPTION |
|        |                                   |         |             |
| TITLE  | Proposed Ground Floor             |         |             |
|        |                                   |         |             |
|        |                                   |         |             |

Scale 1:100 @A3