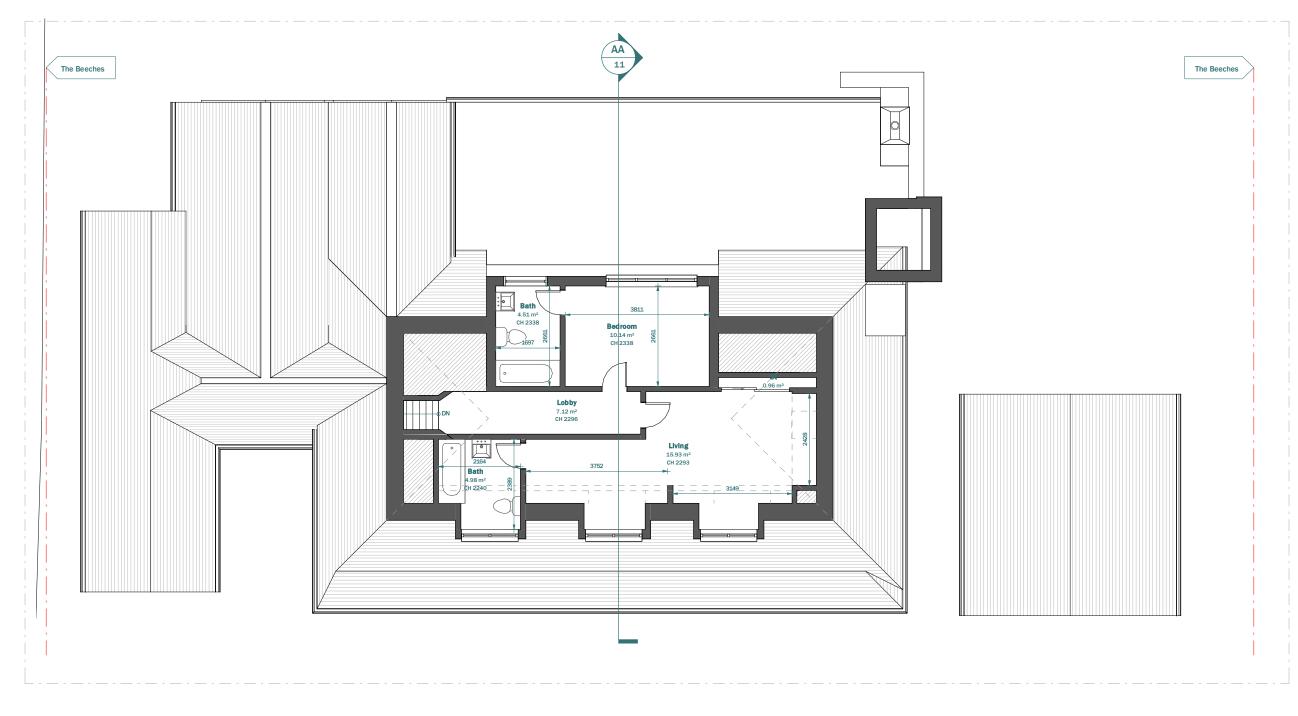

**EXISTING FIRST FLOOR** 

## LEGEND:

EXISTING WALL

PROPOSED WALL

-- DEMOLISHED LINE

\_ INVISIBLE LINE

This drawing is prepared solely for design and planning submission purposes. It is not intended or suitable for either building regulations or construction purposes and should not be used for such. All dimension shall be check and confirmed with site rep. and any discrepancies between the drawings and site shall be reported to PM. This drawing to be read in conjunction with engineers specification and details. For construction information please refer to all drawings and specification of works.