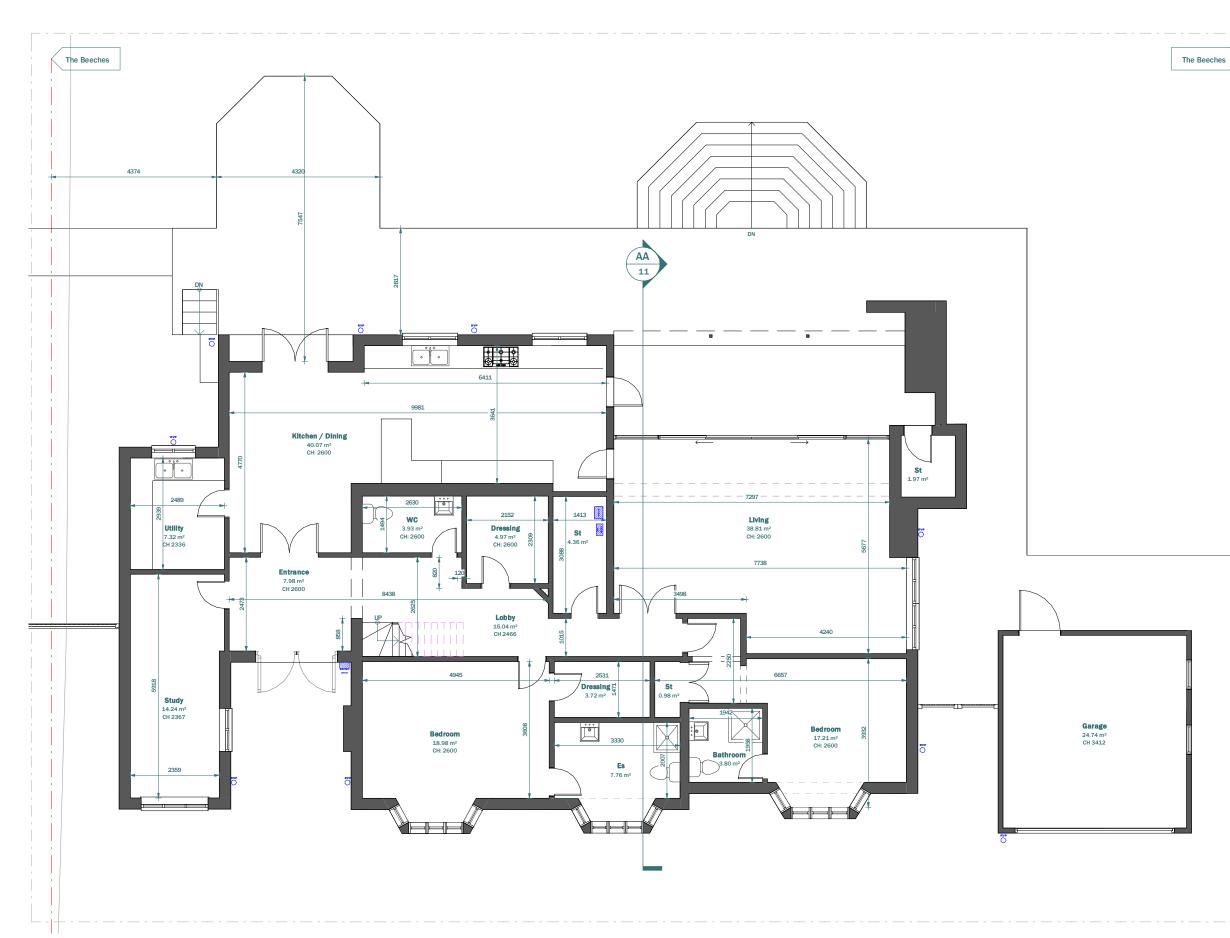

## **EXISTING GROUND FLOOR**

3 River Reach, Gartons Way, Battersea London SW11 SSX Tel (0208) 288 8950 – Fax (0871) 918 2798 www.extensionarchitecture.co.uk This drawing is prepared solely for design and planning submission purposes. It is not intended or suitable for either building regulations or construction purposes and should not be used for such. All dimension shall be check and confirmed with site rep. and any discrepancies between the drawings and site shall be reported to PM. This drawing to be read in conjunction with engineers specification and details. For construction information please refer to all drawings and specification of works.

| CLIENT | Mohamed Motter                    | NOTES   |             |
|--------|-----------------------------------|---------|-------------|
| PROJEC | ·                                 | VERSION | DESCRIPTION |
|        | The Beeches, Leatherhead KT24 5QL |         |             |
| TITLE  |                                   |         |             |
|        | Existing Ground Floor             |         |             |
|        |                                   |         |             |