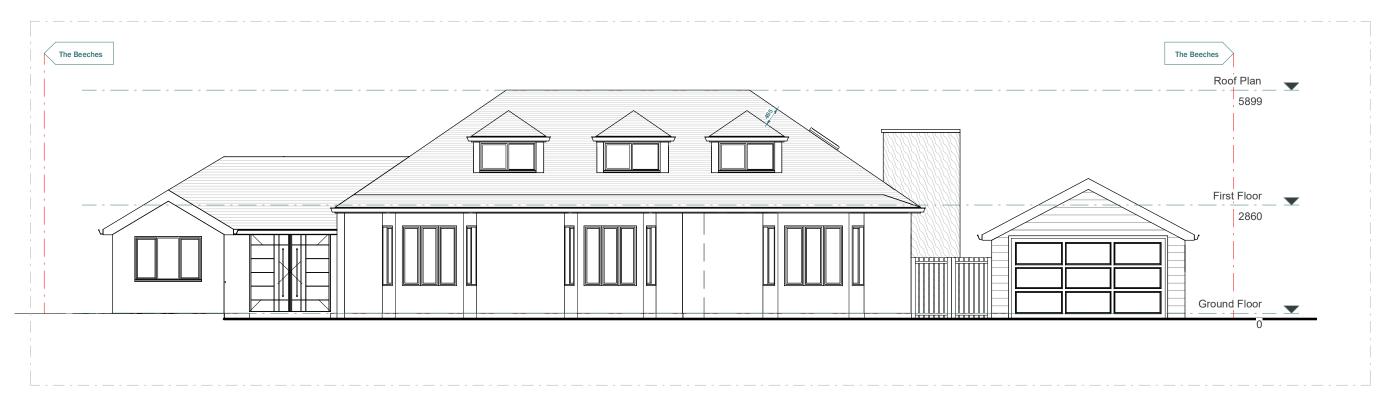

## **EXISTING FRONT ELEVATION**



## PROPOSED FRONT ELEVATION



This drawing is prepared solely for design and planning submission purposes. It is not intended or suitable for either building regulations or construction purposes and should not be used for such. All dimension shall be check and confirmed with site rep. and any discrepancies between the drawings and site shall be reported to PM. This drawing to be read in conjunction with engineers specification and details. For construction information please refer to all drawings and specification of works.

For any structural steelworks details please refer to structural engineer's drawings & calculations.

The copyright of the drawing and designs remains with Extension Architecture. All copies are only for information about the appli