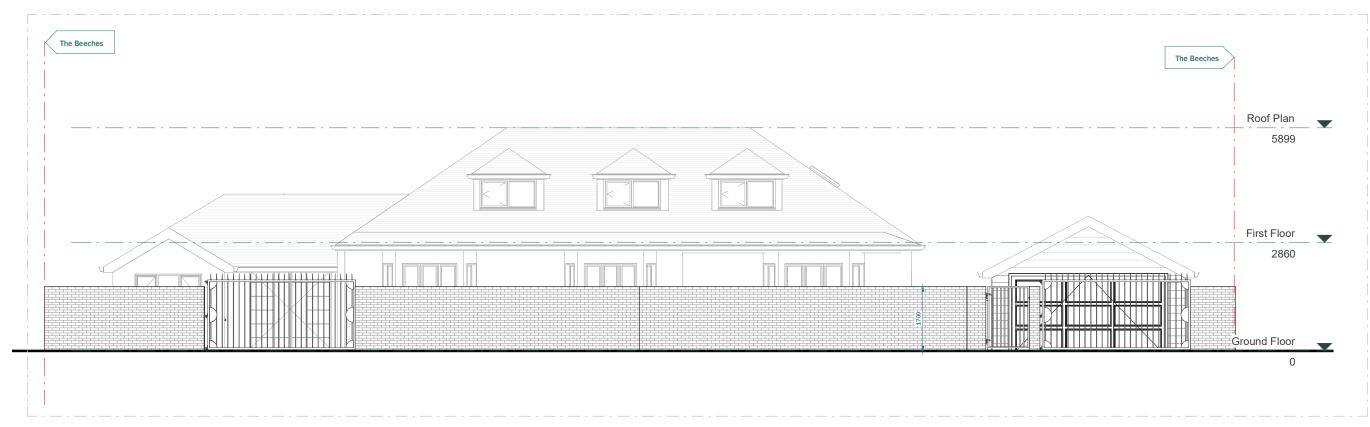

## PROPOSED FRONT ELEVATION

This drawing is prepared solely for design and planning submission purposes. It is not intended or suitable for either building regulations or construction purposes and should not be used for such. All dimension shall be check and confirmed with site rep. and any discrepancies between the drawings and site shall be reported to PM. This drawing to be read in conjunction with engineers specification and details. For construction information please refer to all drawings and specification of works.