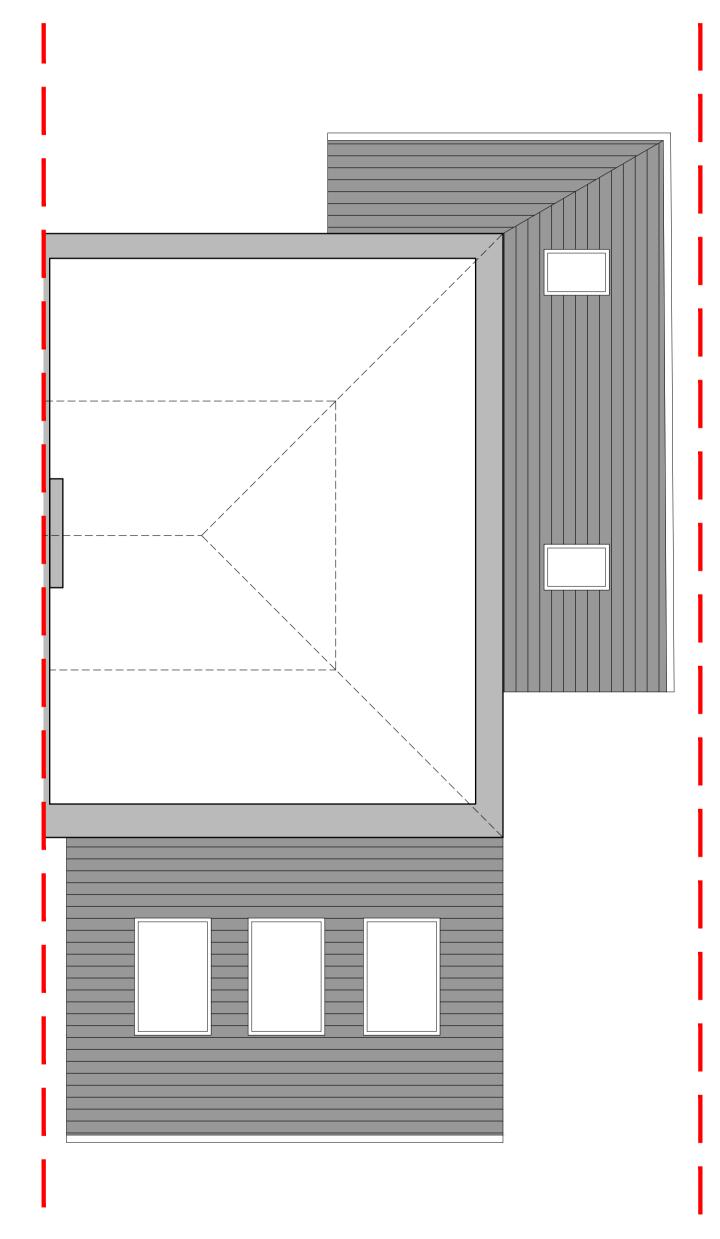

FULL PARTY WALL AGREEMENT TO BE SUBMITTED BY CLIENT APPOINTED PARTY WALL SURVEYOR.

EXISTING LOFT PLAN (Scale 1:50 @ A1)

0 500 1000 1500 2000 2500mm

ALL DIMENSIONS INDICATED TO BE CHECKED ON SITE

EXISTING ILLUSTRATIVE SECTION (Scale 1:50 @ A1)

0 500 1000 1500 2000 2500mm

ALL DIMENSIONS INDICATED TO BE CHECKED ON SITE