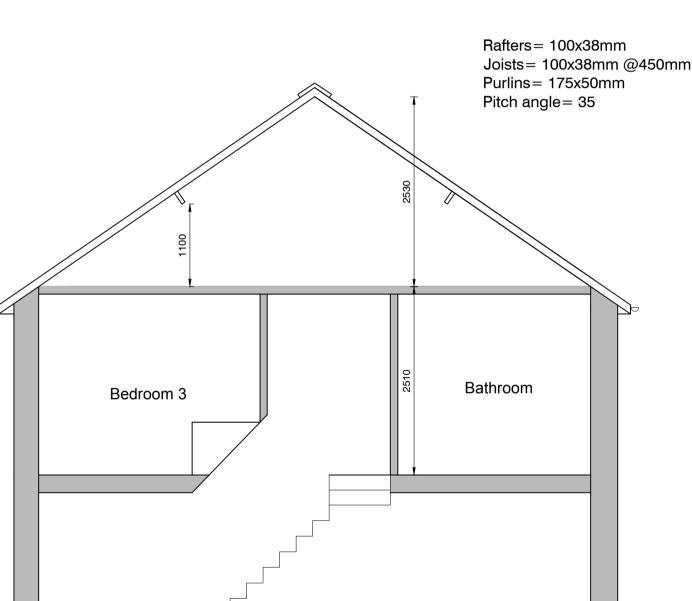

FULL PARTY WALL AGREEMENT TO BE SUBMITTED BY CLIENT APPOINTED PARTY WALL SURVEYOR.

EXISTING LOFT PLAN (Scale 1:50 @ A1)

0 500 1000 1500 2000 2500mm

ALL DIMENSIONS INDICATED TO BE CHECKED ON SITE

EXISTING ILLUSTRATIVE SECTION (Scale 1:50 @ A1)

0 500 1000 1500 2000 2500mm

ALL DIMENSIONS INDICATED TO BE CHECKED ON SITE