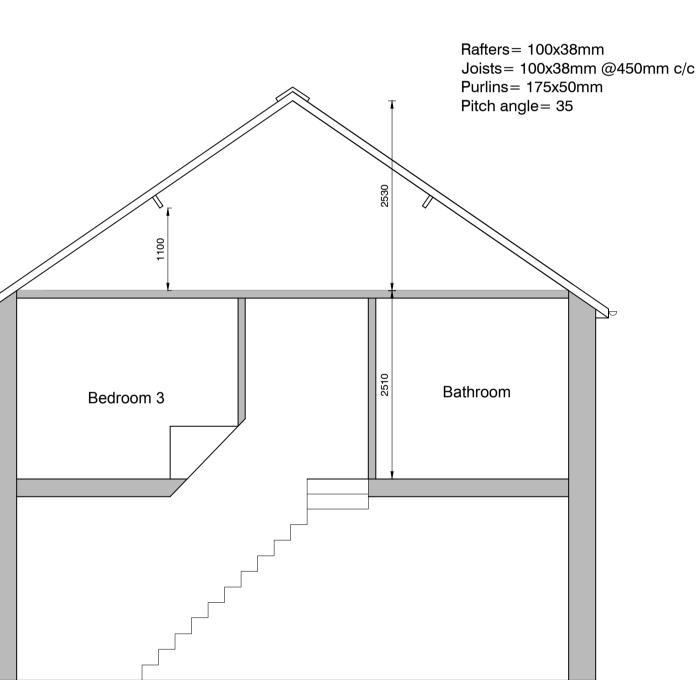

FULL PARTY WALL AGREEMENT TO BE SUBMITTED BY CLIENT APPOINTED PARTY WALL SURVEYOR.

EXISTING LOFT PLAN (Scale 1:50 @ A1)

0 500 1000 1500 2000 2500mm

ALL DIMENSIONS INDICATED TO BE CHECKED ON SITE

EXISTING ILLUSTRATIVE SECTION (Scale 1:50 @ A1)

0 500 1000 1500 2000 2500mm

ALL DIMENSIONS INDICATED TO BE CHECKED ON SITE