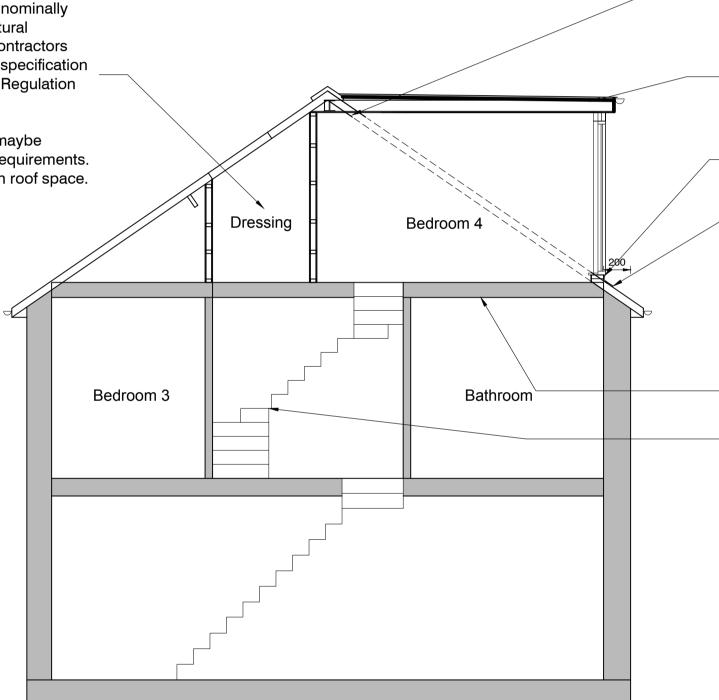

Position of proposed staircase may be adjusted to ensure minimum clearance for headroom of 2m for new staircase. Bedroom 03 reduced to accommodate stairs - dimension indicated to adjusted to suit site

Note: Layout indicated maybe adjusted to suit Client Requirements. And space available with roof space.

PROPOSED ILLUSTRATIVE SECTION (Scale 1:50 @ A1)

0 500 1000 1500 2000 2500mm

ALL DIMENSIONS INDICATED TO BE CHECKED ON SITE

Proposed new installed all in structural engin specification. S plaster board & 30 min fire resis

Proposed flat re single membrar specialist contr centers as per design and spe

Minimum 150m flashing upstan abutment.

Critical dimensi development to existing wall as

## Proposed floor to be designe

Prior to comme contractors spe out full survey of ensure minimu headroom of 2

Position of prop be adjusted to clearance for h new staircase. to accommoda indicated to adj conditions.