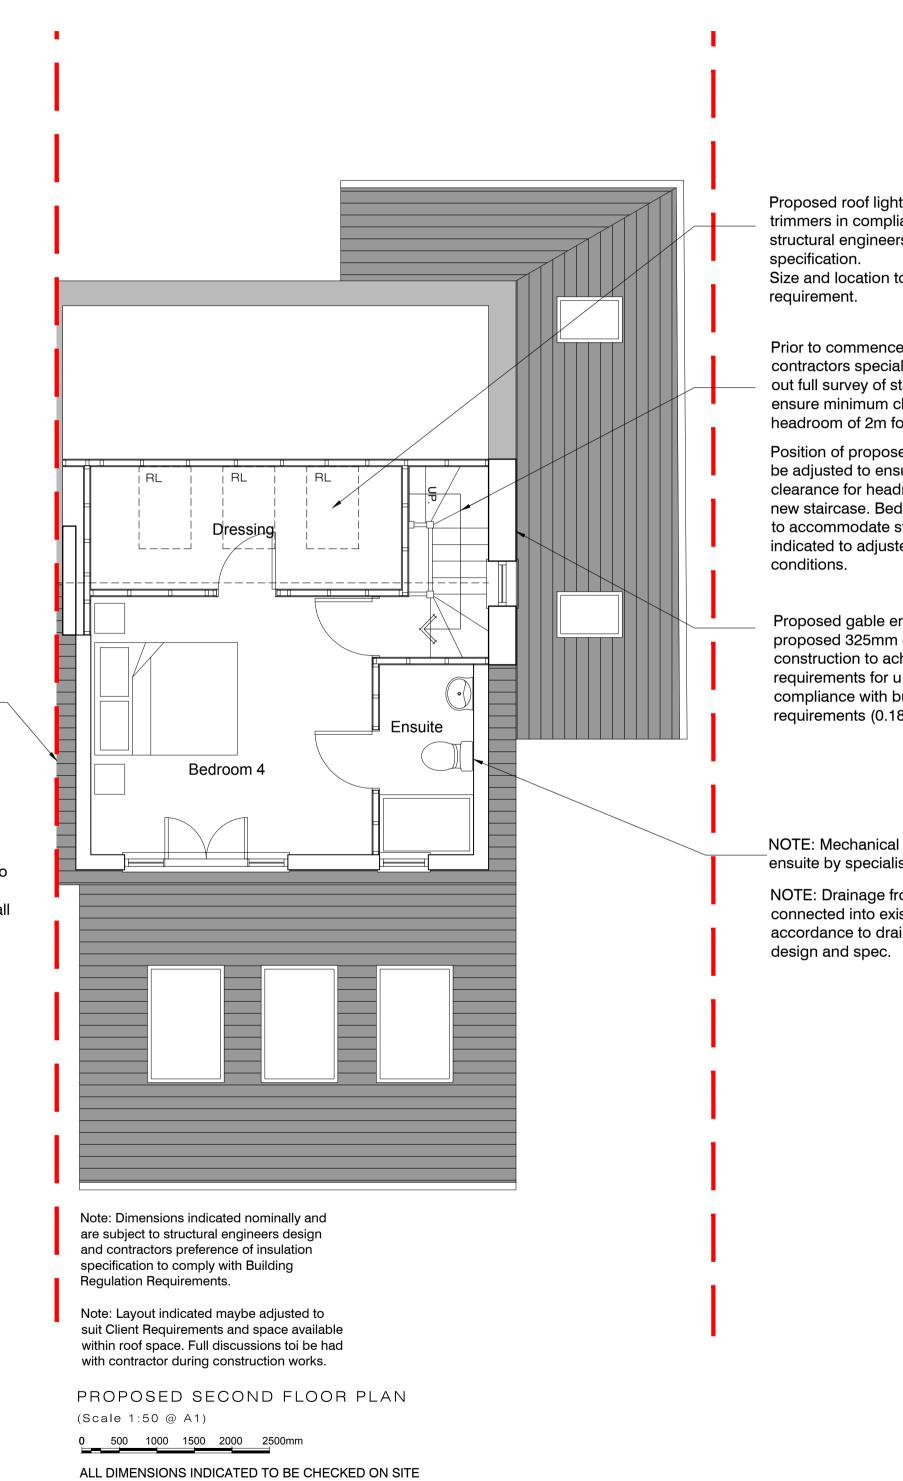

Proposed roof lights. All necessary trimmers in compliance with structural engineers design and

Size and location to suit client

Prior to commencement of works contractors specialist joiner to carry out full survey of stairwell area to ensure minimum clearance for headroom of 2m for new staircase.

Position of proposed staircase may be adjusted to ensure minimum clearance for headroom of 2m for new staircase. Bedroom 03 reduced to accommodate stairs - dimension indicated to adjusted to suit site

Proposed gable end roof with proposed 325mm cavity wall construction to achieve latest requirements for u value in compliance with building control requirements (0.18w/m2k) tbc.

NOTE: Mechanical ventilation ensuite by specialist contractor.

NOTE: Drainage from ensuite connected into existing SVP. All in accordance to drainage engineer's

Note: Heights indicated nominally and are subject to structural engineers design and contractors preference of insulation specification to comply with Building Regulation Requirements.

Note: Layout indicated maybe adjusted to suit Client Requirements. And space available with roof space.

PROPOSED ILLUSTRATIVE SECTION (Scale 1:50 @ A1)

0 500 1000 1500 2000 2500mm

ALL DIMENSIONS INDICATED TO BE CHECKED ON SITE

## Proposed floor to be designe

Prior to comme contractors spe out full survey of ensure minimu headroom of 2

Position of prop be adjusted to clearance for h new staircase. to accommoda indicated to adj conditions.