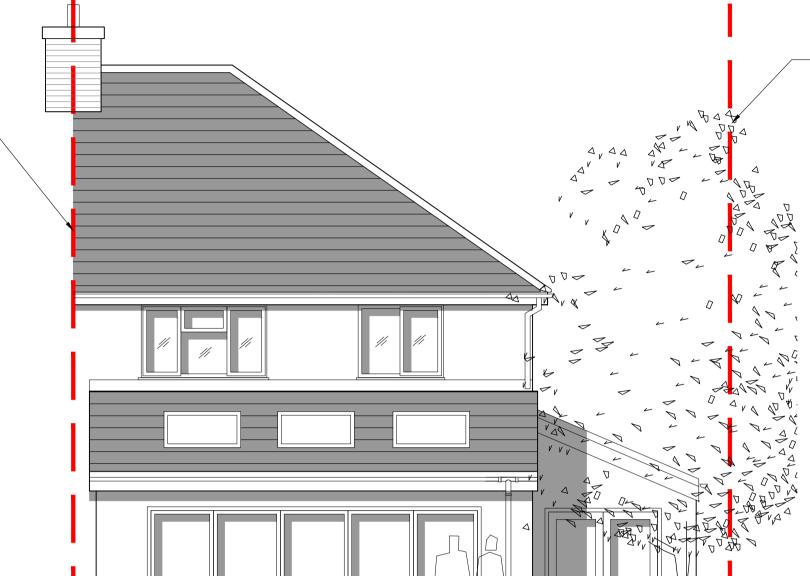

EXISTING REAR ELEVATION

0 500 1000 1500 2000 2500m

(Scale 1:50 @ A1)

ALL DIMENSIONS INDICATED TO BE CHECKED ON SITE

Assumed line of boundary. prior to
 commencement of works on site full
 confirmation to be obtained from deed
 plans and clients solicitor.

FULL PARTY WALL AGREEMENT TO BE SUBMITTED BY CLIENT APPOINTED PARTY WALL SURVEYOR.

Assumed line of boundary. prior to commencement of works on site full confirmation to be obtained from deed plans and clients solicitor.

Prior to commencement works full discussion and agreement to be made with neighbours for confirmation of intended works to be carried out.

Contractor must ensure full protection is provided to boundary. Client appointed party wall surveyor to confirm if party wall notice is required to be served.