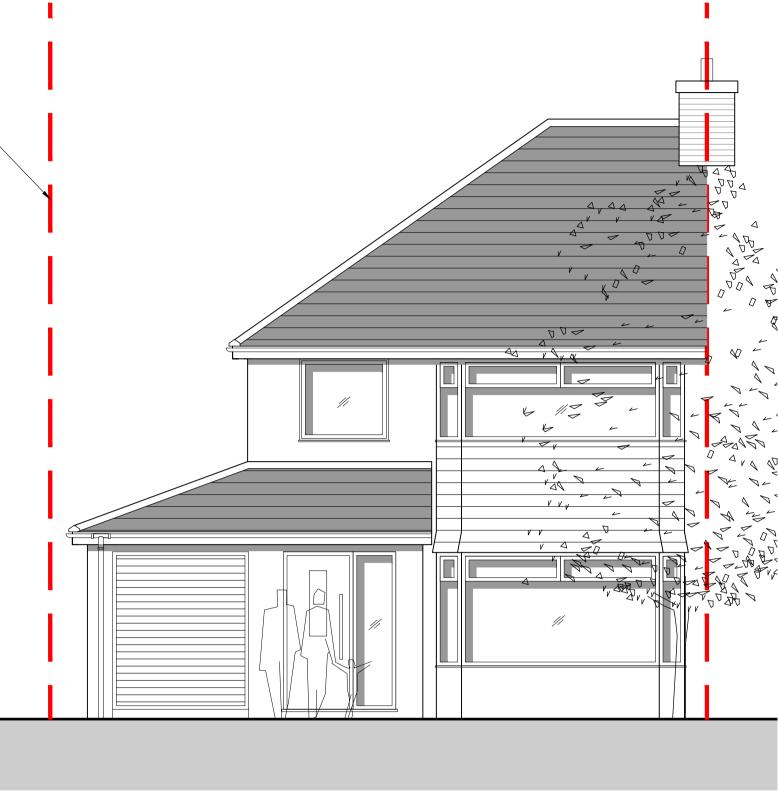

EXISTING FRONT ELEVATION (Scale 1:50 @ A1)

0 500 1000 1500 2000 2500mm

ALL DIMENSIONS INDICATED TO BE CHECKED ON SITE

EXISTING SIDE ELEVATION (Scale 1:50 @ A1)

0 500 1000 1500 2000 2500mm

ALL DIMENSIONS INDICATED TO BE CHECKED ON SITE

Prior to commencement works full discussion and agreement to be made with neighbours for confirmation of intended works to be carried out.
Contractor must ensure full protection is provided to boundary. Client appointed party wall surveyor to confirm if party wall notice is required to be served.