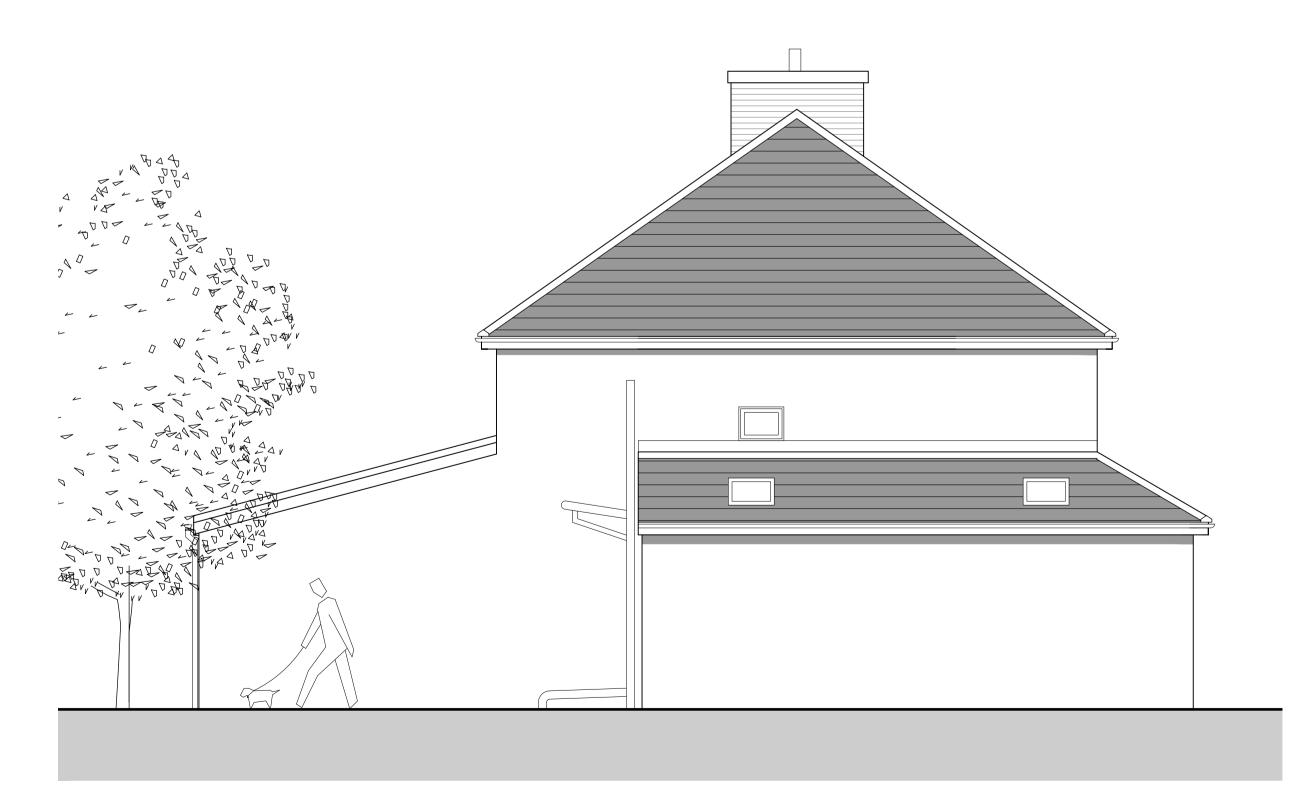

EXISTING SIDE ELEVATION (Scale 1:50 @ A1)

0 500 1000 1500 2000 2500mm

ALL DIMENSIONS INDICATED TO BE CHECKED ON SITE