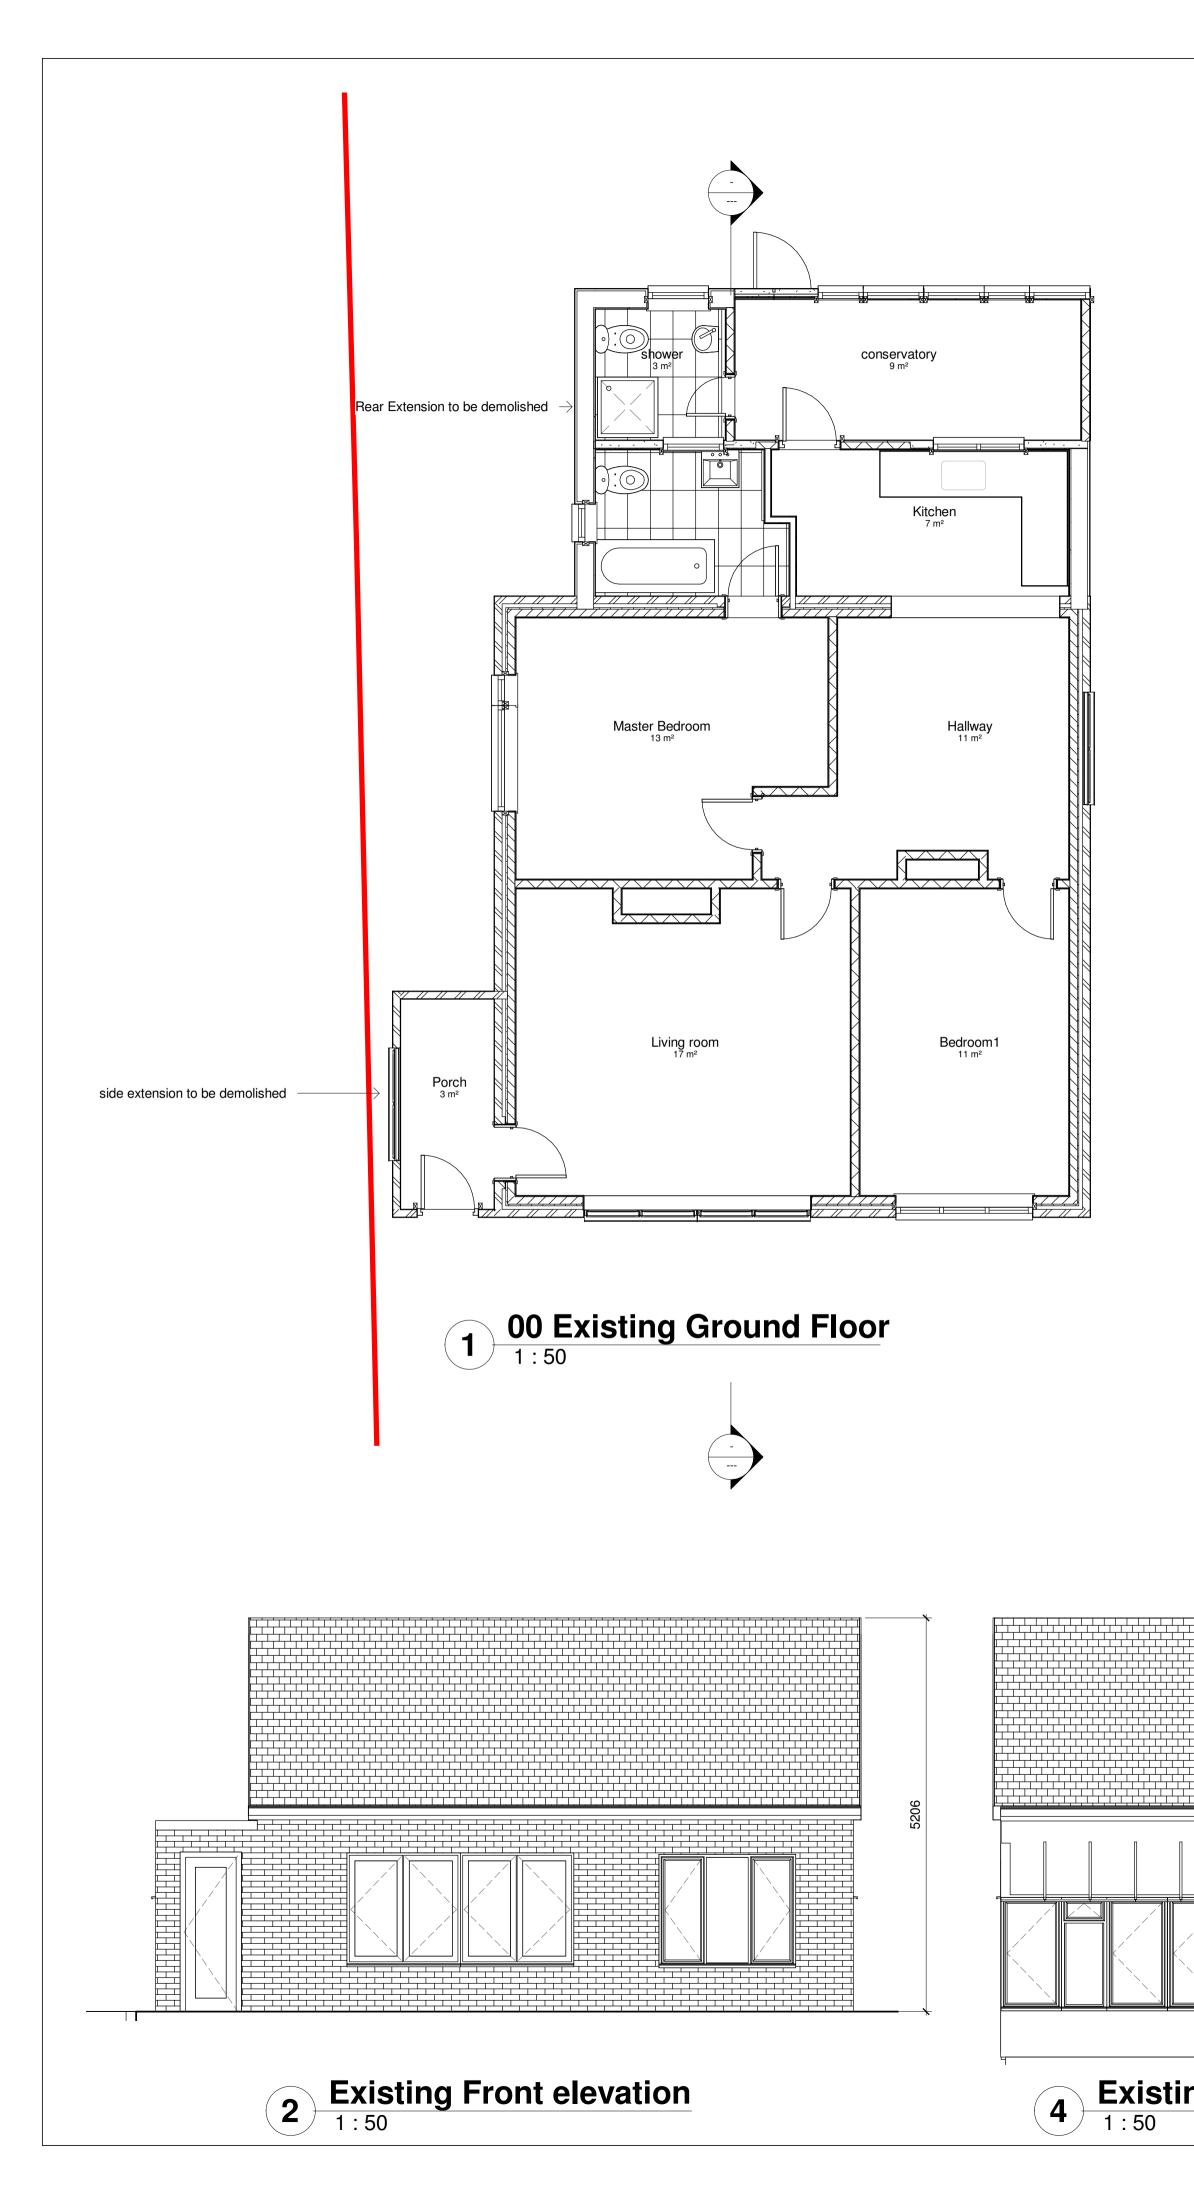

Demolition of the existing rear Conservatory and Extensions ,Erection of single 8.0m Deep at 47 Highlands Road, Bowers Gifford, Essex, SS13 2HX

Existing Plans and Elevations

| DRAWN BY<br>Ivar Selter      | CHECKED BY<br>PD       |  | DATE<br>11/10/2023 |     |
|------------------------------|------------------------|--|--------------------|-----|
| SCALE (@ A1)<br>As indicated | PROJECT N<br>47HIGH/23 |  |                    |     |
| DRAWING NUMBER               |                        |  |                    | REV |
| 101                          |                        |  |                    |     |