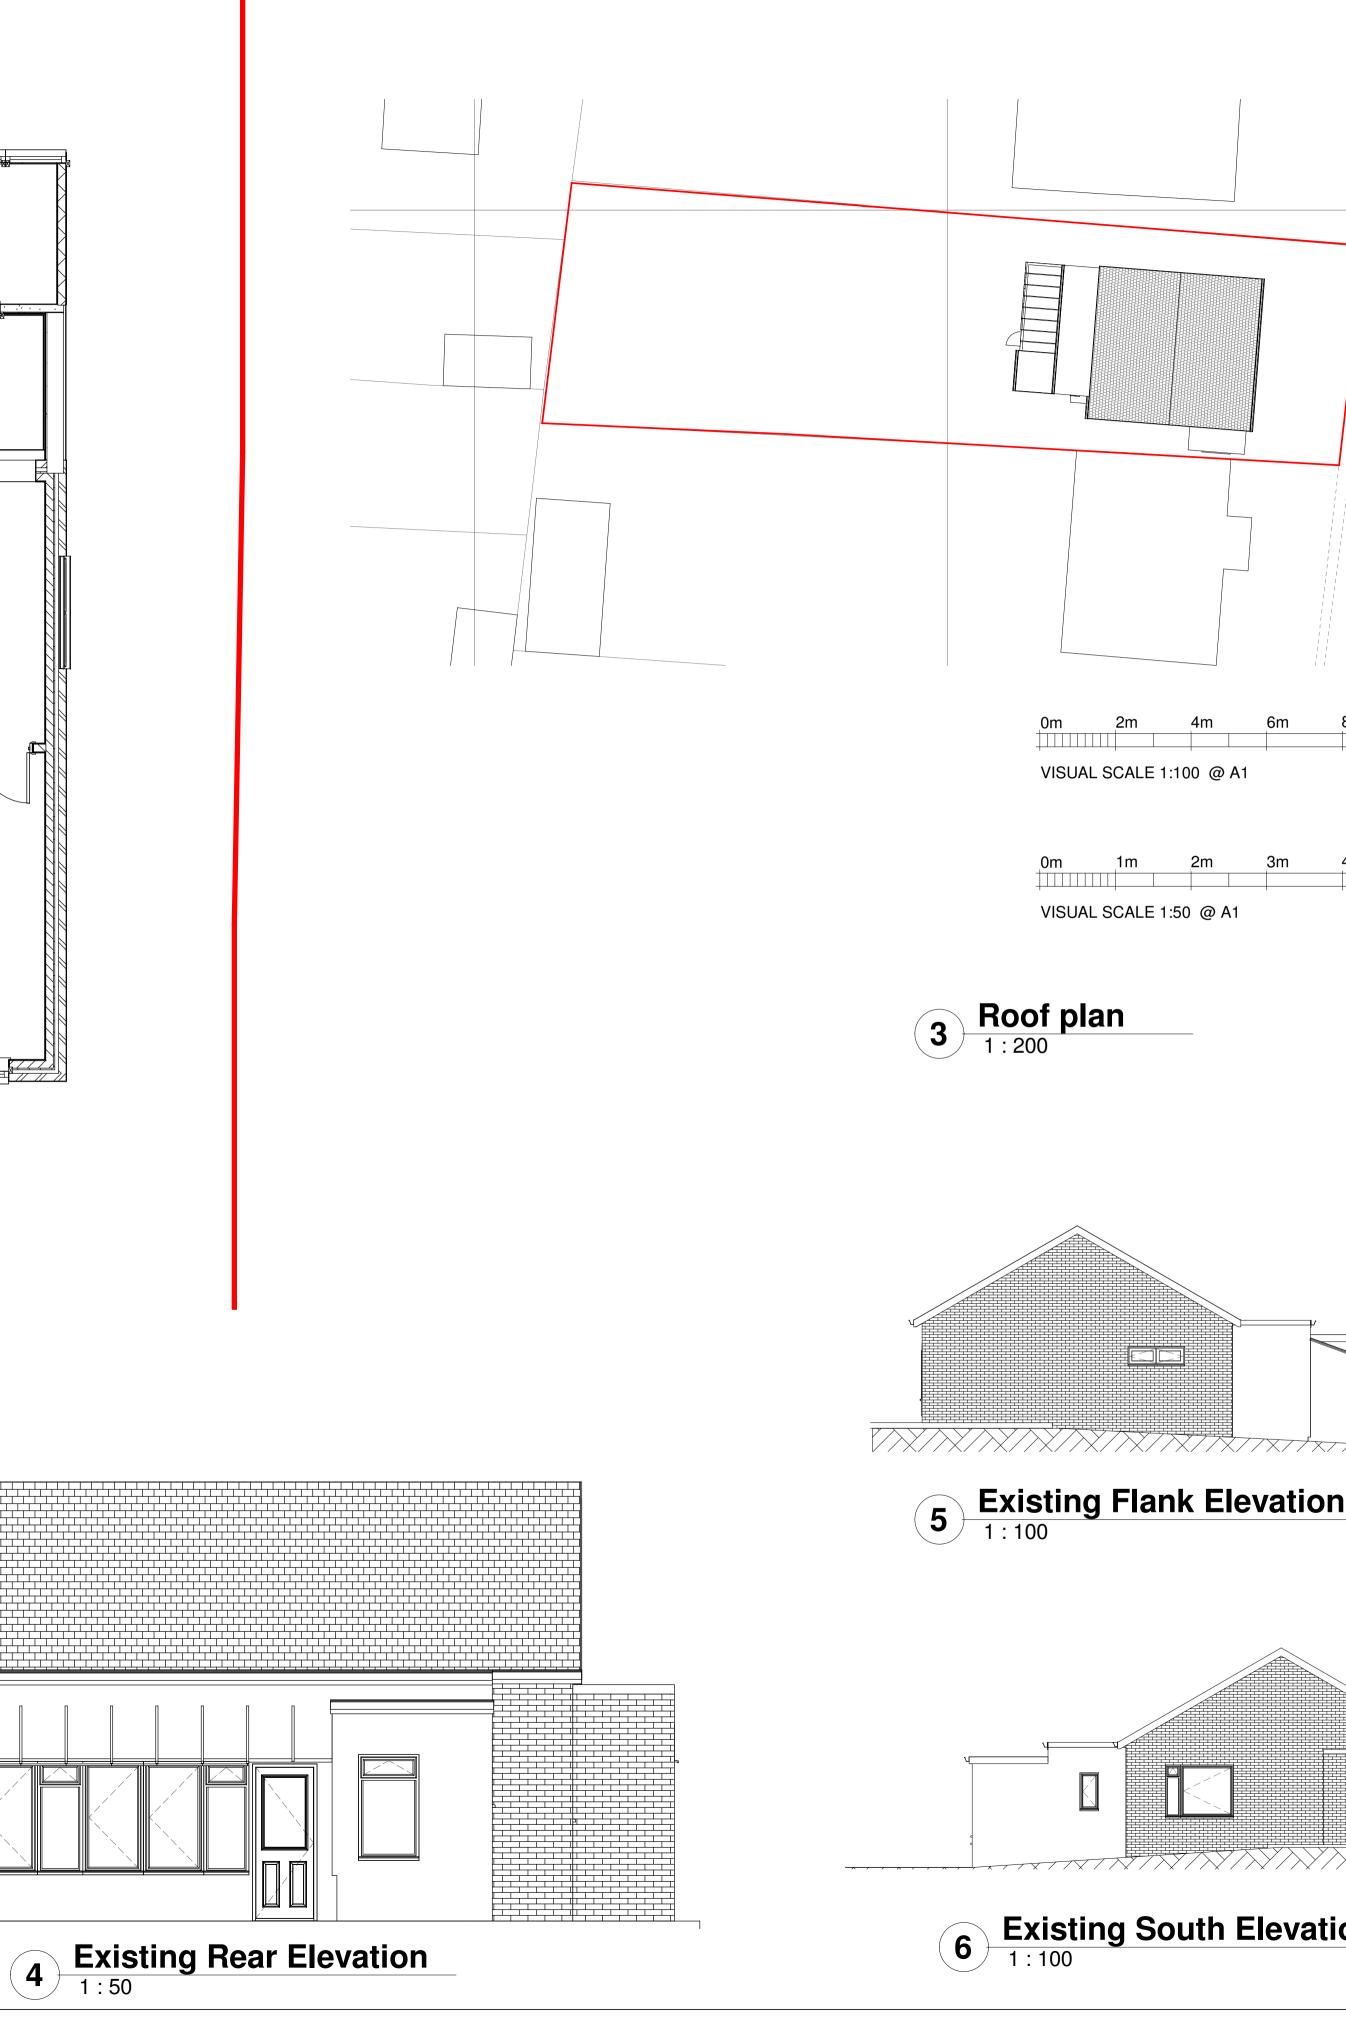

Demolition of the existing rear Conservatory and Extensions ,Erection of single 8.0m Deep at 47 Highlands Road, Bowers Gifford, Essex, SS13 2HX

Existing Plans and Elevations

| DRAWN BY<br>Ivar Selter      | CHECKED BY<br>PD       |  | DATE<br>11/10/2023 |     |
|------------------------------|------------------------|--|--------------------|-----|
| SCALE (@ A1)<br>As indicated | PROJECT N<br>47HIGH/23 |  |                    |     |
| DRAWING NUMBER               |                        |  |                    | REV |
| 101                          |                        |  |                    |     |