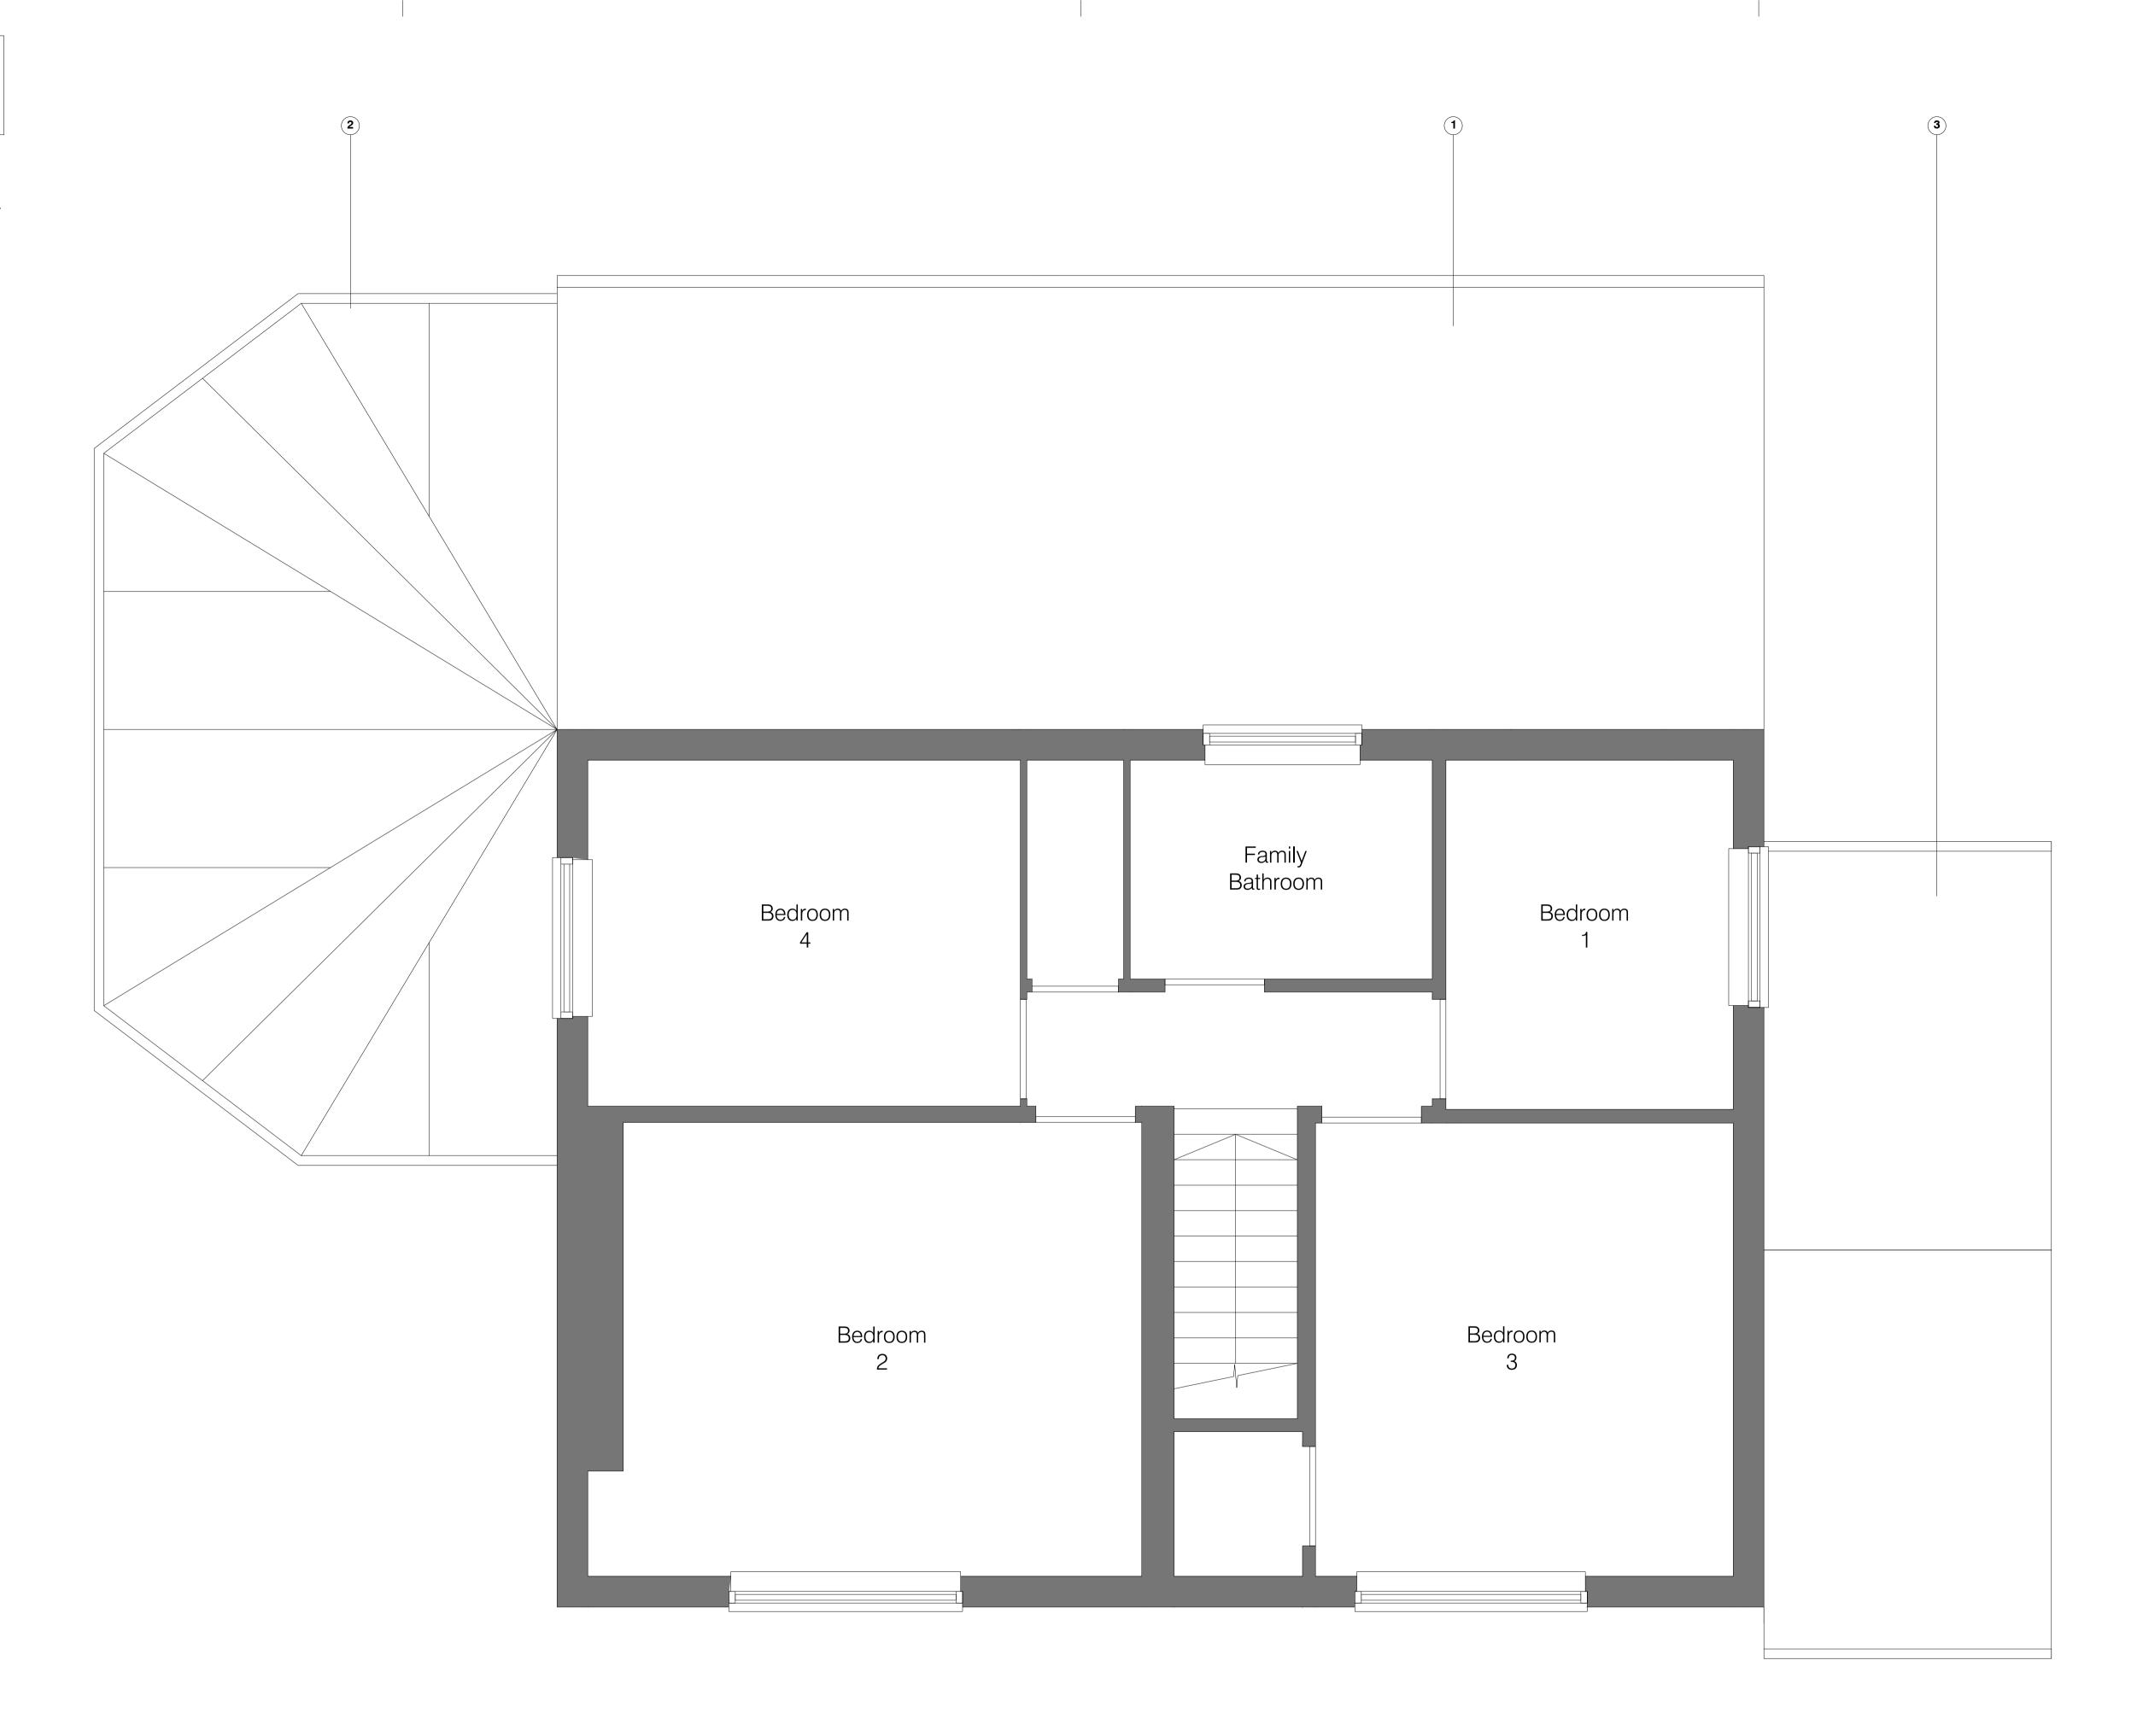

## PROPOSED FIRST FLOOR PLAN

| G<br>Rev.   | 16.10.23<br>Date                          | Updated to client comments Notes |
|-------------|-------------------------------------------|----------------------------------|
| Rev.        | Date                                      | Notes                            |
|             | Ρ                                         | LANNING                          |
|             | DJECT<br>VE MILL                          | S                                |
| Hill<br>Ash | E ADDRE<br>Cottage<br>nfield Rd<br>msden, | 1                                |
|             | ,                                         | t IP14 6LS                       |
|             | WING TIT                                  | 'LE:<br>) FIRST FLOOR PLAN       |
|             | <b>WING NO</b><br>9-112                   | ):                               |
| BY:<br>GG   |                                           |                                  |
|             |                                           | $\sim$                           |