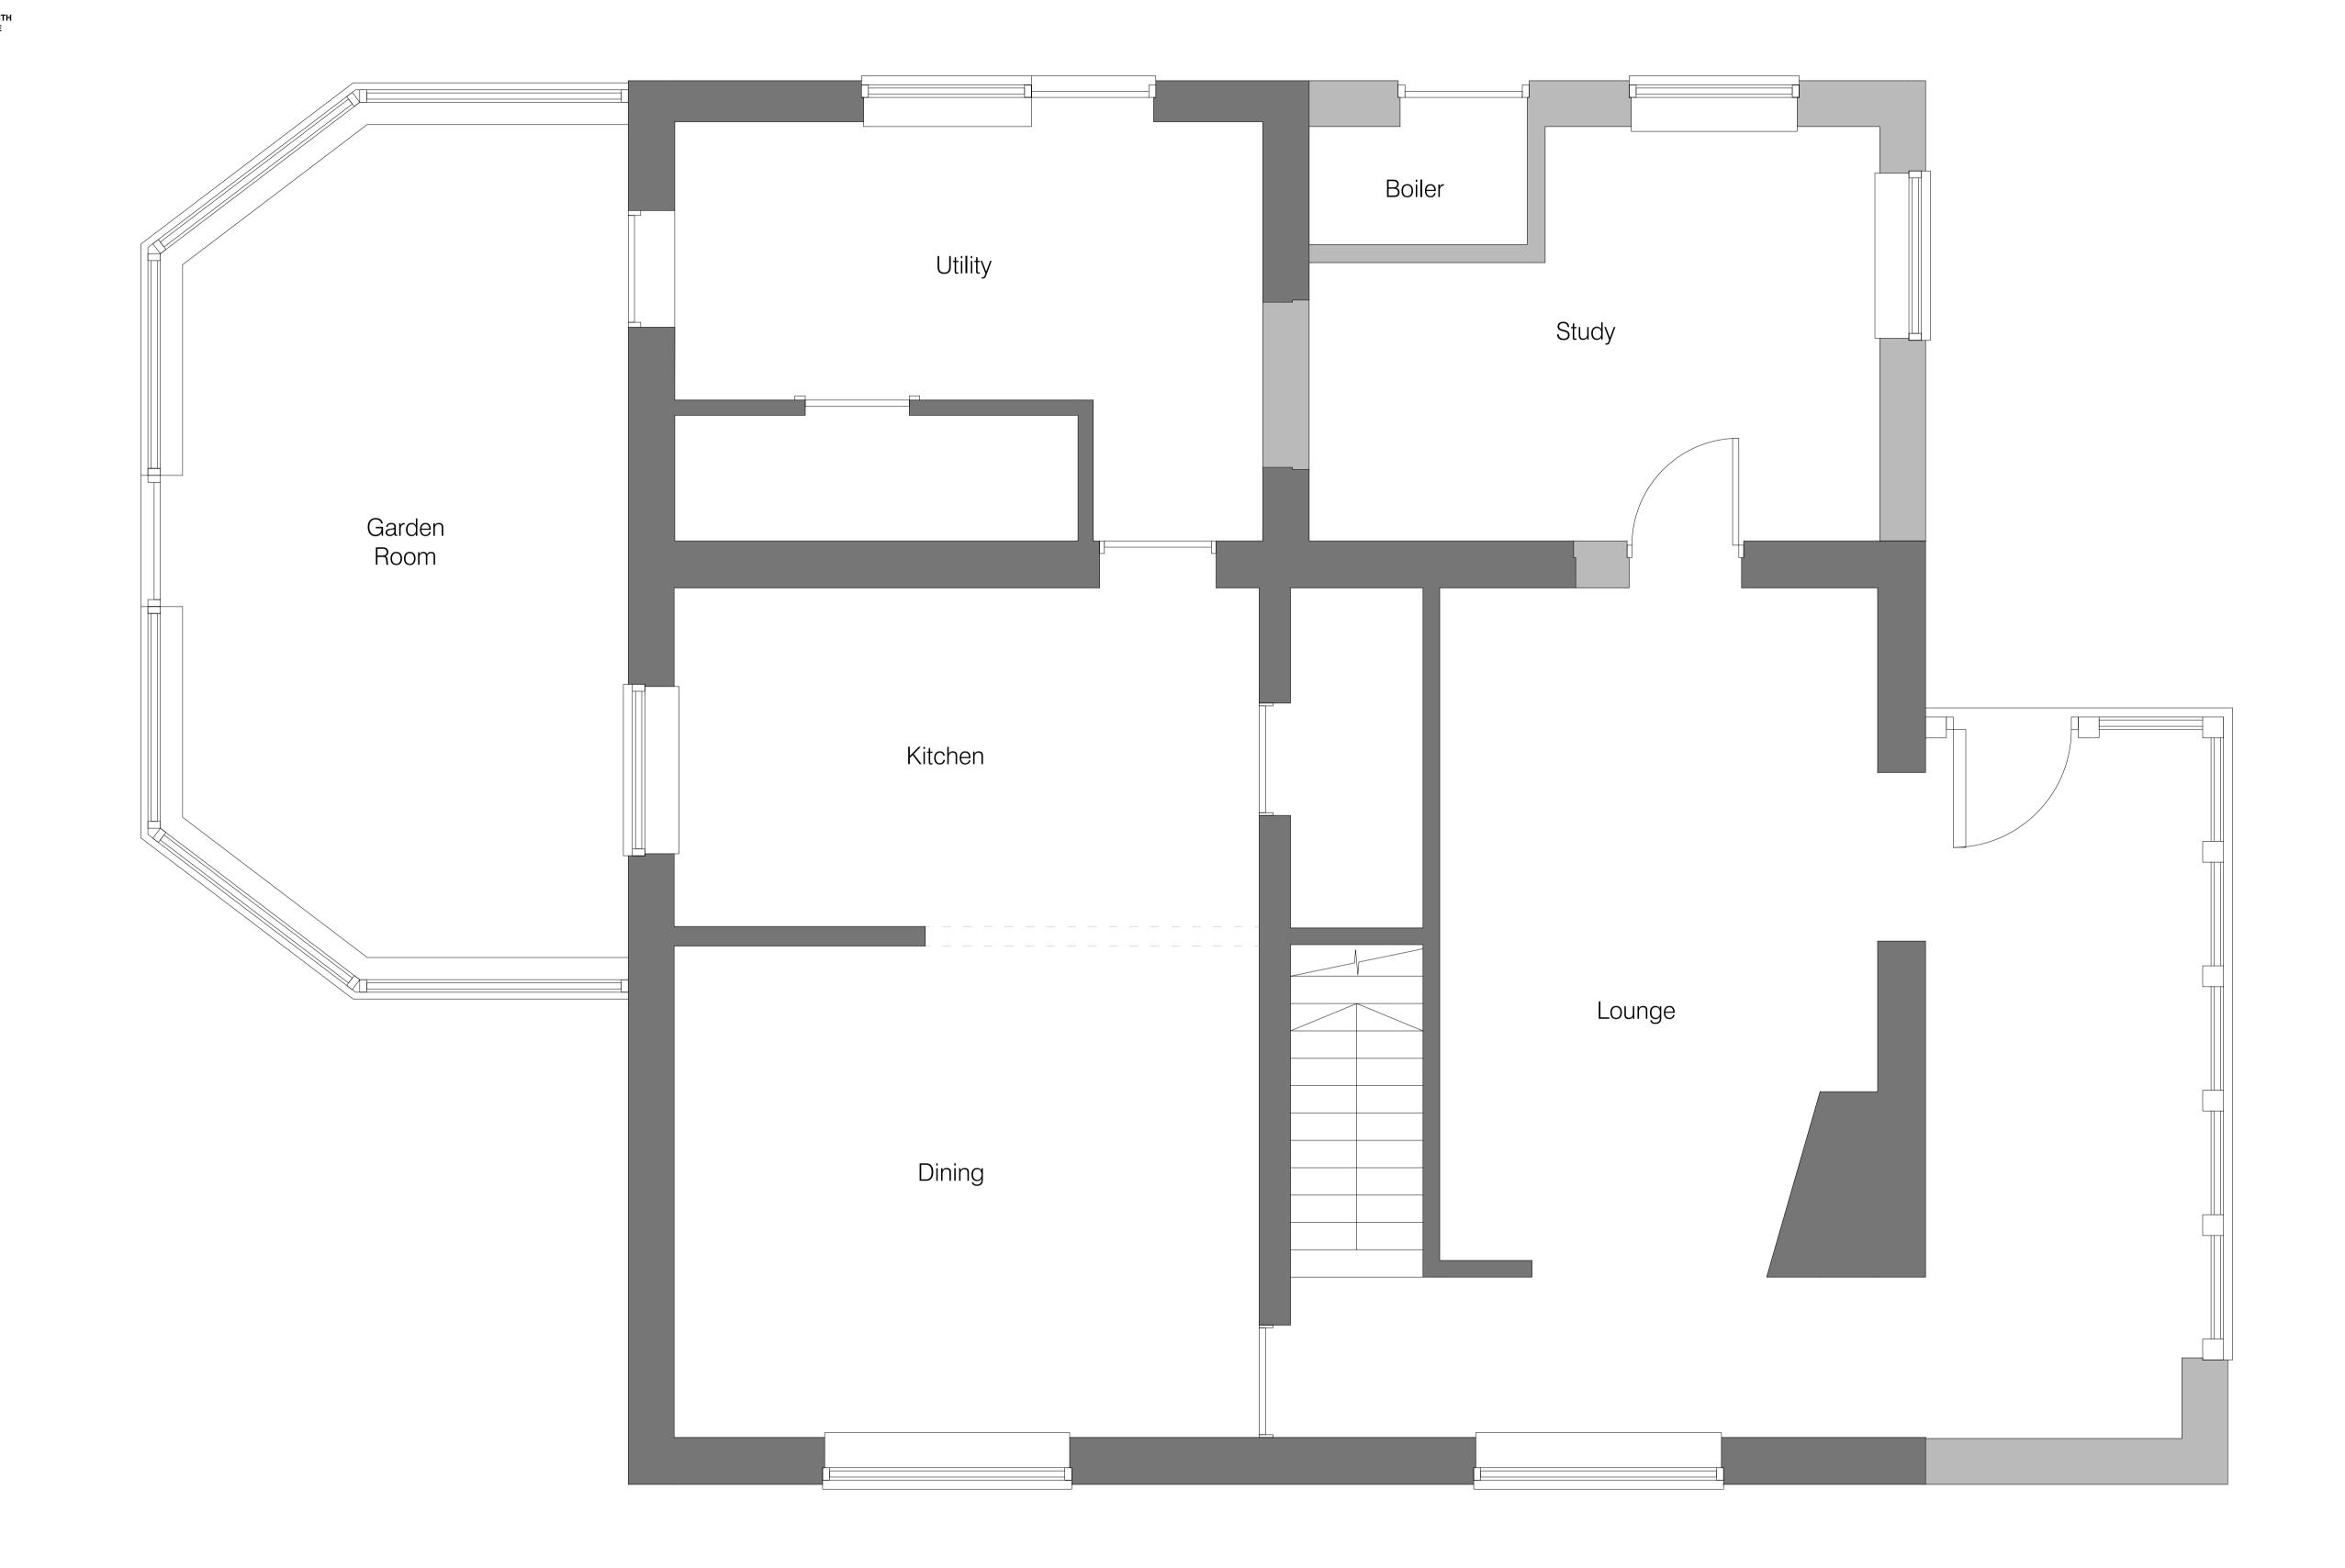

## **LEGEND**

- 1 SINGLE STOREY SIDE / REAR INFILL EXTENSION WITH PITCHED ROOF OVER TO MATCH EXISTING
- 2 REPLACEMENT ROOF TO EXISTING CONSERVATORY WITH SOLID INSULATED SINGLE PLY MEMBRANE
- 3 SINGLE STOREY FRONT / SIDE EXTENSION WITH GLAZED GABLE END, NEW FRONT ENTRANCE POSITION AND PITCHED ROOF OVER

G 16.10.23 Updated to client comments

**PLANNING** 

PROJECT CLIVE MILLS

SITE ADDRESS Hill Cottage, Ashfield Rd,

Ashfield Rd, Framsden, Stowmarket IP14 6LS

DRAWING TITLE: PROPOSED GROUND FLOOR PLAN

DRAWING NO: 1249-111