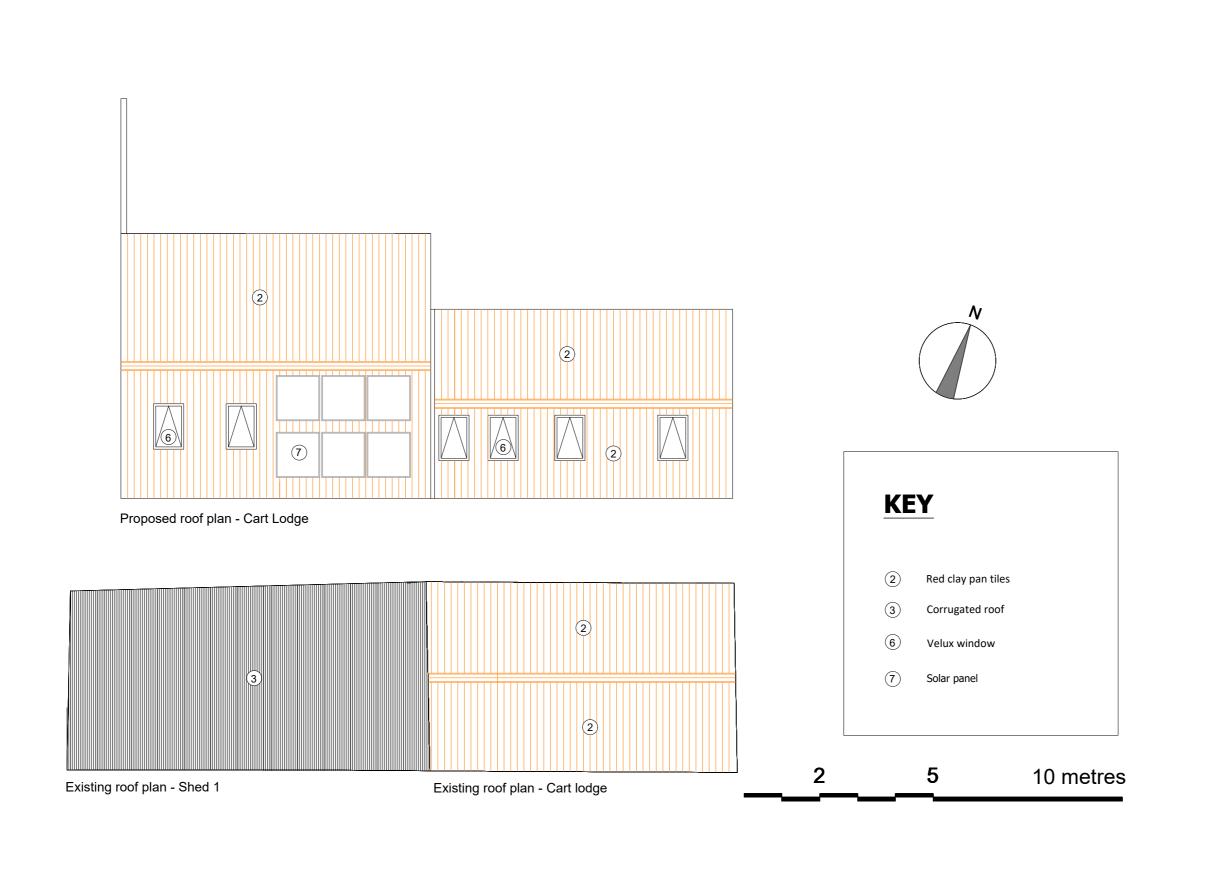

3 Warners Mill Silks Way Braintree CM7 3GB

REV: DATE: DESCRIPTION:

Client:

20 Gainsborough Ltd

Project:

Five Bells
Bures Road Great Cornard Sudbury Suffolk
CO10 OHU

20 Gainsborough Ltd

Cart lodge to the rear of 5 Bells public house Existing and proposed roof plans