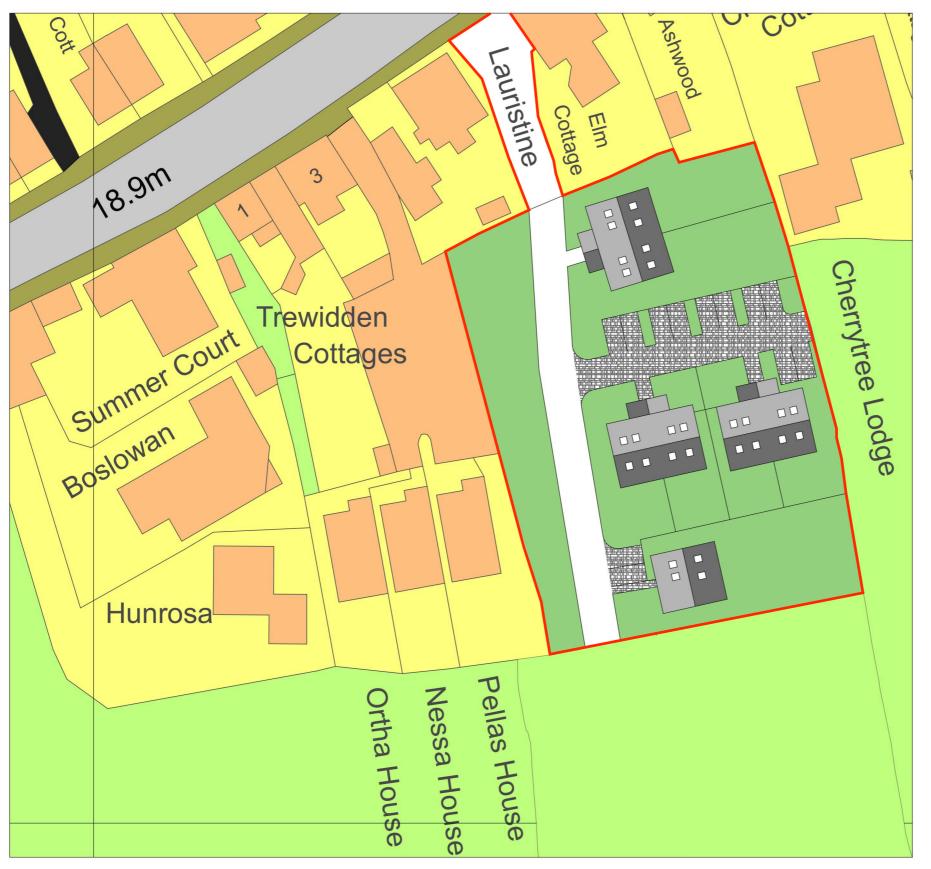

Proposed Site Plan 1:500

- III T

Proposed Development @ Land adjacent to Elm Cottage

### Illustrative layout plan

2235/03