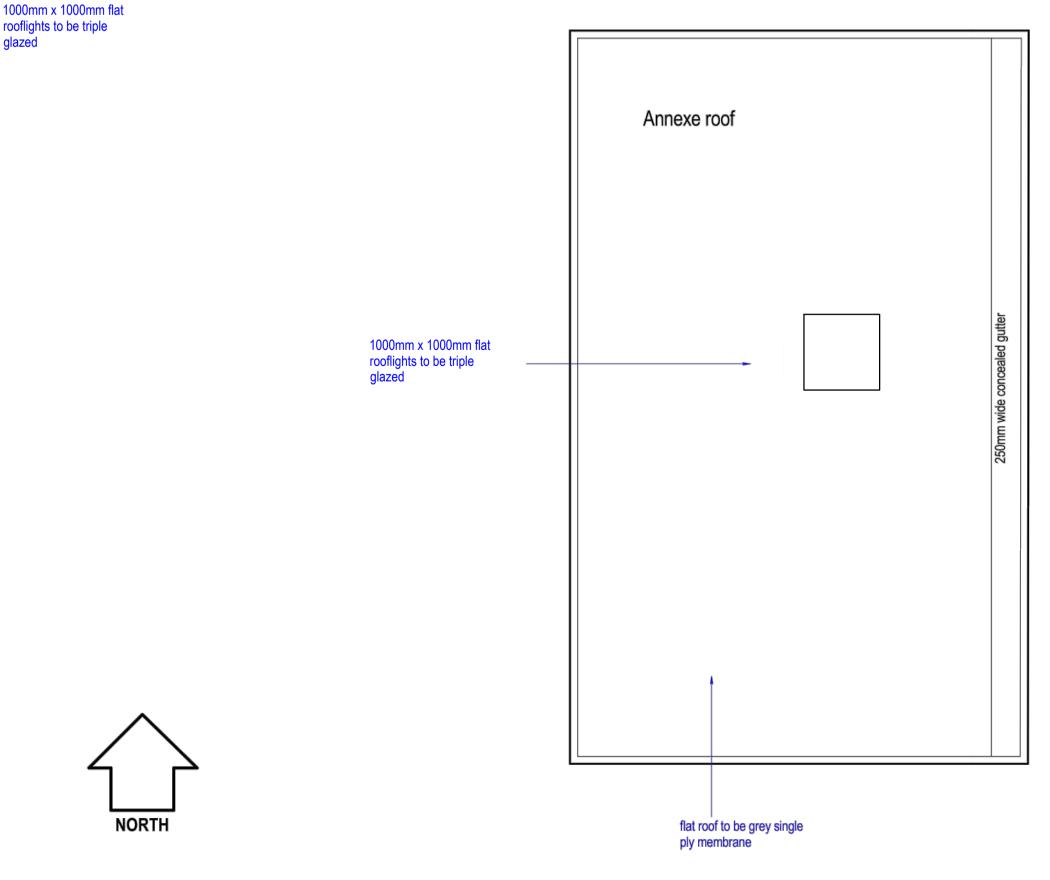

Hele View North Elevation 1:100

Roof Plans as Proposed 1:50

Hele View South Elevation 1:100

Crittall Window Example -Core Dwelling

Reclaimed Patinated Galvanised Sheet Example

Ultra thin Aluminium Windows and Doors Example in Black