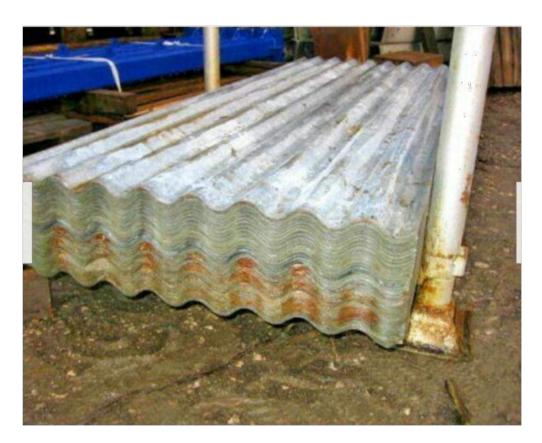

Hele View North Elevation 1:100

Roof Plans as Proposed 1:50

Hele View South Elevation 1:100

Crittall Window Example -Core Dwelling

Reclaimed Patinated Galvanised Sheet Example

Ultra thin Aluminium Windows and Doors Example in Black

**Reclaimed Patinated Profiled** Galvanised Sheet Example

Copper cladding example

Revision B - 27.09.23 Hard landscaping layout amended. Corten cladding omitted and to be replaced with copper cladding. Revision A - 18.04.23 Removal of 2No. rooflights to kitchen /