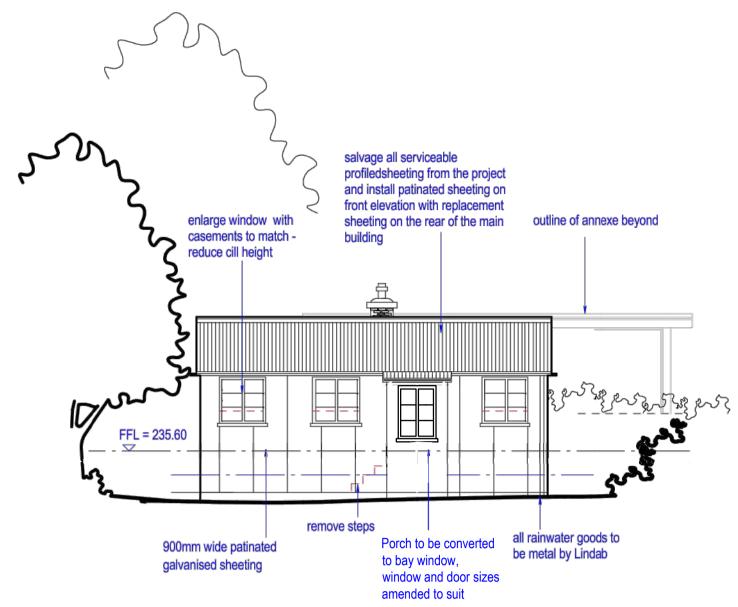

Hele View North Elevation 1:100

Roof Plans as Proposed 1:50

Hele View South Elevation 1:100

Crittall Window Example -Core Dwelling

Reclaimed Patinated Galvanised Sheet Example

Ultra thin Aluminium Windows and Doors Example in Black

**Reclaimed Patinated Profiled** Galvanised Sheet Example

Copper cladding example

Revision B - 27.09.23 Hard landscaping layout amended. Corten cladding omitted and to be replaced with copper cladding. Revision A - 18.04.23 Removal of 2No. rooflights to kitchen /