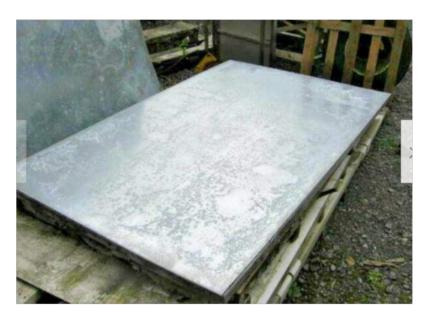

Hele View North Elevation 1:100

Roof Plans as Proposed 1:50

Hele View South Elevation 1:100

Crittall Window Example -Core Dwelling

Reclaimed Patinated Galvanised Sheet Example

Ultra thin Aluminium Windows and Doors Example in Black

**Reclaimed Patinated Profiled** Galvanised Sheet Example

Copper cladding example

Revision B - 27.09.23 Hard landscaping layout amended. Corten cladding omitted and to be replaced with copper cladding. Revision A - 18.04.23 Removal of 2No. rooflights to kitchen /