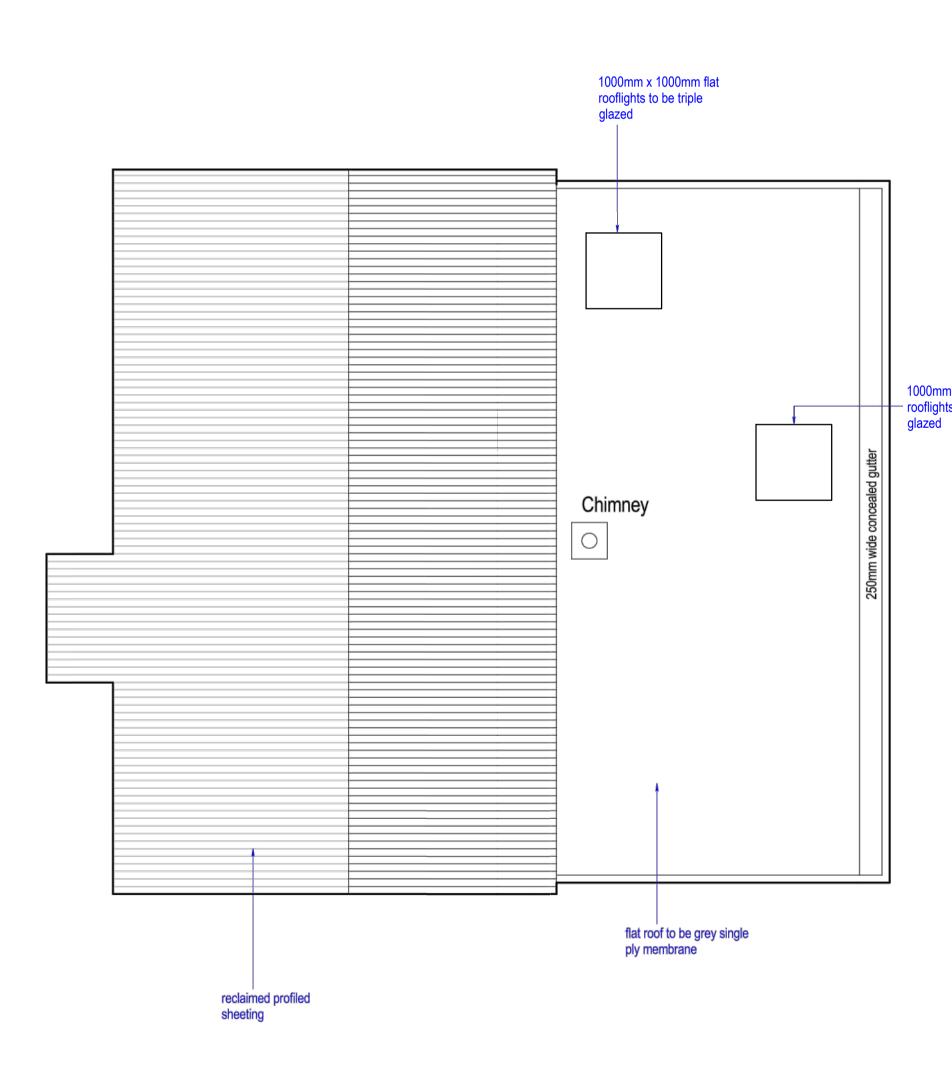

Hele View North Elevation 1:100

Roof Plans as Proposed 1:50

Hele View South Elevation 1:100

Crittall Window Example -Core Dwelling

Reclaimed Patinated Galvanised Sheet Example

Ultra thin Aluminium Windows and Doors Example in Black

**Reclaimed Patinated Profiled** Galvanised Sheet Example

Copper cladding example

Revision B - 27.09.23 Hard landscaping layout amended. Corten cladding omitted and to be replaced with copper cladding. Revision A - 18.04.23 Removal of 2No. rooflights to kitchen /

living area. Change in shape to rooflights. Removal of 1No. Slot window to Mater Bedroom. Reduction in width to Master bedroom sliding door. Reduction in window sizes to bay window.

△ MJM Architecture

T - 07735 730163 E - mark@mjm-architecture.co.uk W - www.mjm-architecture.co.uk A - 15 Barnardo Road, Exeter EX2 4ND