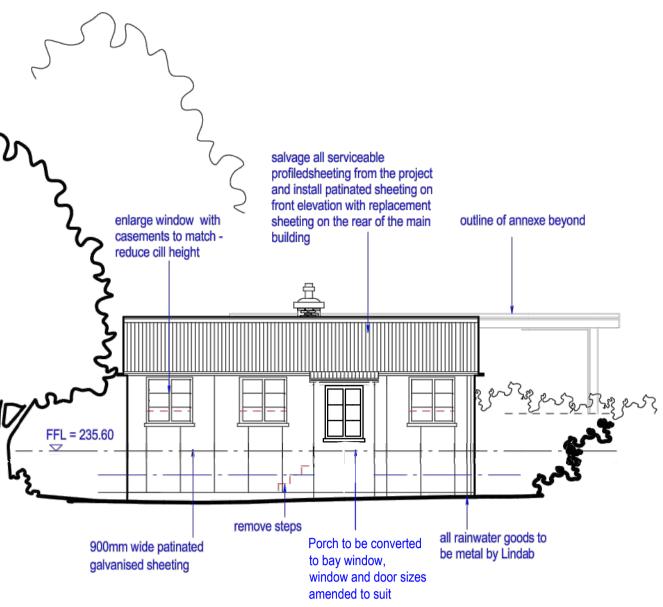

Hele View North Elevation 1:100

Roof Plans as Proposed 1:50

Hele View South Elevation 1:100

Crittall Window Example -Core Dwelling

Reclaimed Patinated Galvanised Sheet Example

Ultra thin Aluminium Windows and Doors Example in Black

**Reclaimed Patinated Profiled** Galvanised Sheet Example

Copper cladding example

Revision B - 27.09.23 Hard landscaping layout amended. Corten cladding omitted and to be replaced with copper cladding. Revision A - 18.04.23 Removal of 2No. rooflights to kitchen /