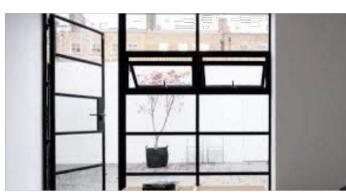

Hele View North Elevation 1:100

Roof Plans as Proposed 1:50

Hele View South Elevation 1:100

Crittall Window Example -Core Dwelling

Reclaimed Patinated Galvanised Sheet Example

Ultra thin Aluminium Windows and Doors Example in Black