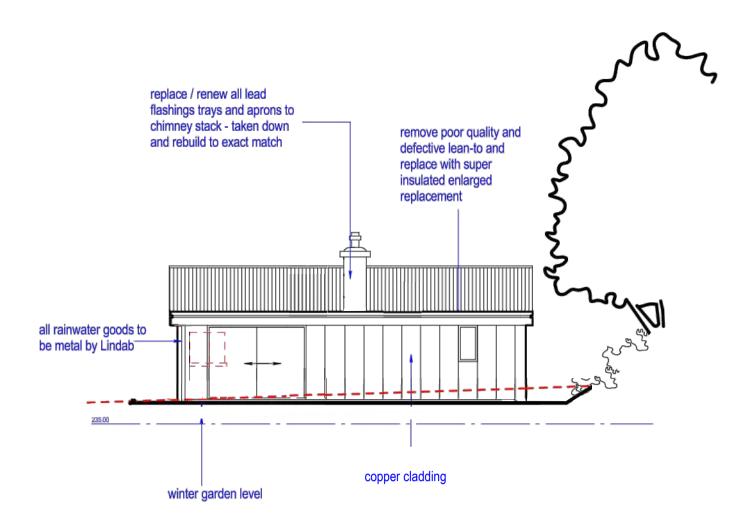

Hele View North Elevation 1:100

Roof Plans as Proposed 1:50

Hele View South Elevation 1:100

Crittall Window Example -Core Dwelling

Reclaimed Patinated Galvanised Sheet Example

Ultra thin Aluminium Windows and Doors Example in Black

**Reclaimed Patinated Profiled** Galvanised Sheet Example

Copper cladding example

Revision B - 27.09.23 Hard landscaping layout amended. Corten cladding omitted and to be replaced with copper cladding. Revision A - 18.04.23 Removal of 2No. rooflights to kitchen /