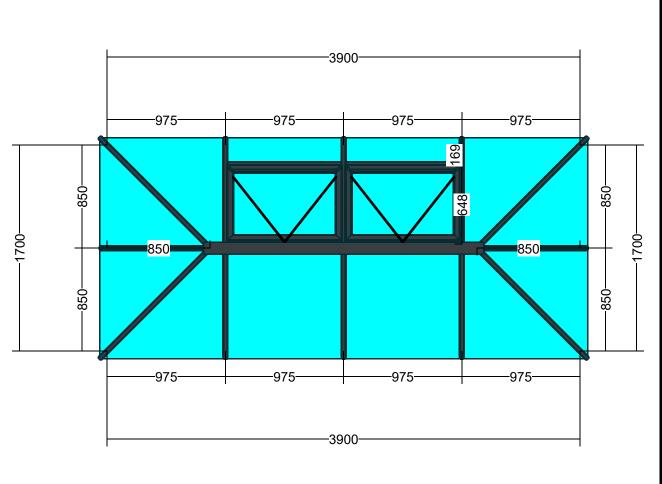

Ext/int profile colour Stock RAL7016M

Roof glazing 4mm Neutral Solar Self Clean

-16mm(BWE) Gas-4mm Low E (TBS)

Glass area 7.24m2
Top cap material Aluminium

Top cap style Flat
Rafter / hip type 4001A
Ridge type 4002A
Finial type None
Cresting type None

Roof vent type Electric with rocker switch

Ring beam type Slim
Sill type None
Top of frame to U/S ridge 382mm

Top of frame to top of ridge 519mm (Excl Crest)

Roof slope 25.0°

- 1. All LANTERN dimensions are to EXTERNAL KERB unless otherwise stated.
- All LEAN-TO, FLAT ROOF LEAN-TO, SKYROOM dimensions are to INTRNAL unless otherwise stated.
- The support structure for this roof must provide the necessary lateral and axial stability in accordance with the relevants
   British Standard. Guidance if required should be sought from your frame supplier.
- 4. All roof vents are aluminium externally and PVC internally unless otherwise stated.