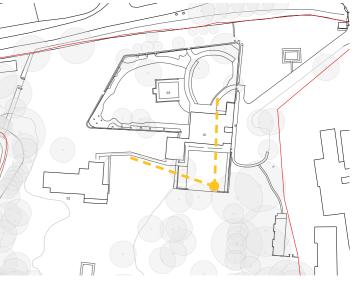

#### lmage 06

View towards north east corner of dwelling (taken from within walled garden)

Ν T

Existing site plan - not to scale

hello@open-designstudio.co.uk www.open-designstudio.co.uk