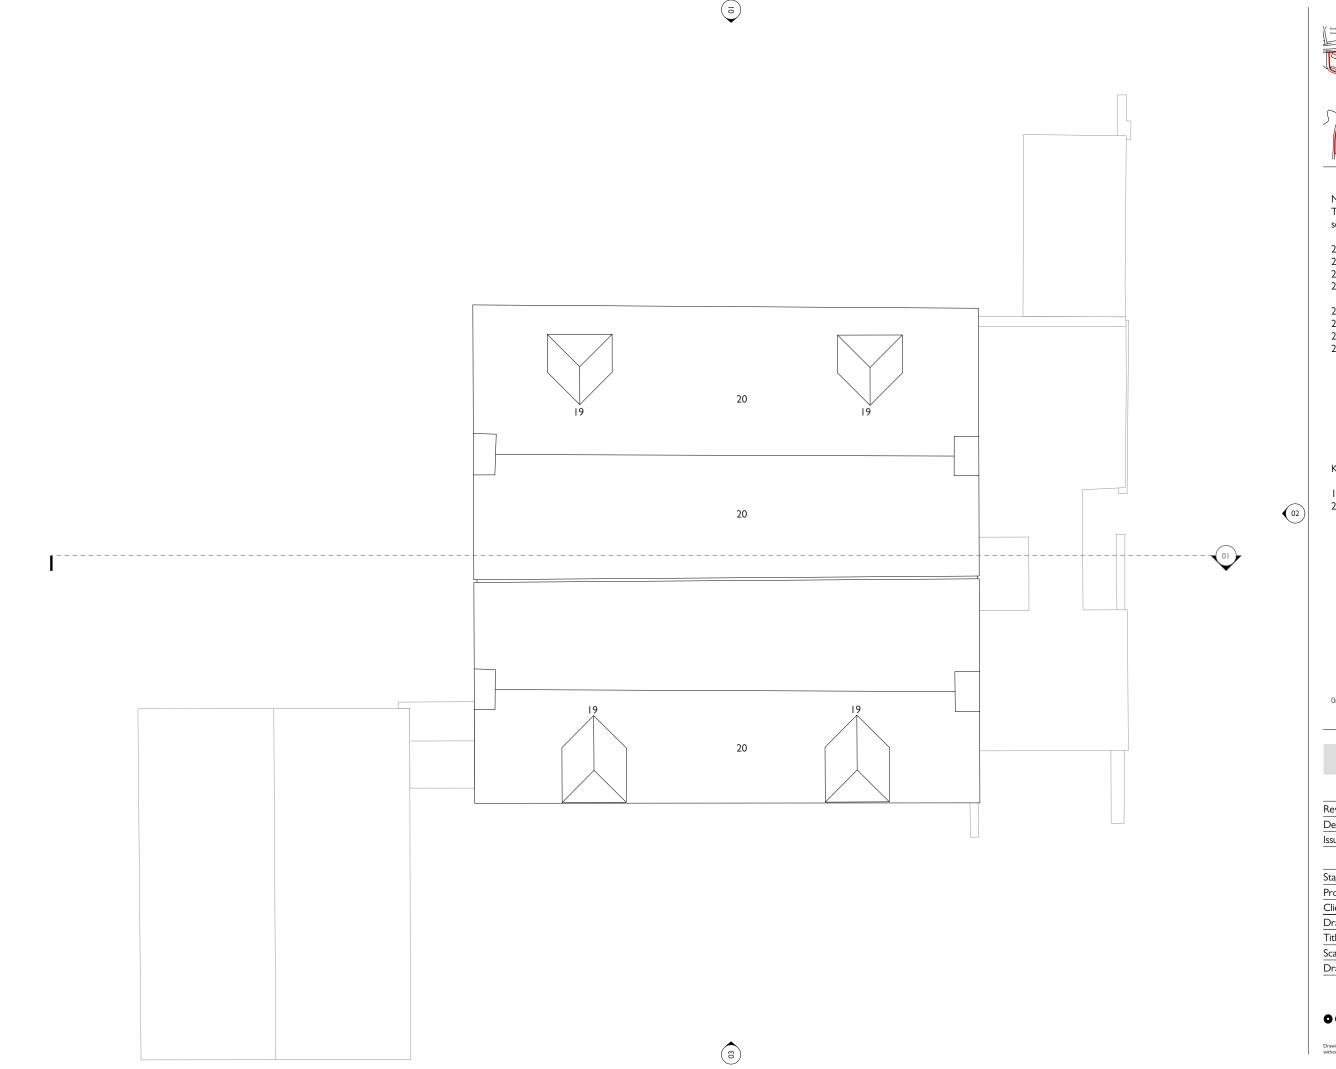

19 Dormer windows 20 Roof (pitched)

## PLANNING

| Rev         |  |
|-------------|--|
| Description |  |
| Issue Date  |  |

| Stage       | Planning         |
|-------------|------------------|
| Project     | Earnley Place    |
| Client      | Private          |
| Drawing No. | 2215-OPDS-EX-103 |
| Title       | EX Roof Plan     |
| Scale       | 1:100@A3         |
| Drawn       | JB               |
|             |                  |