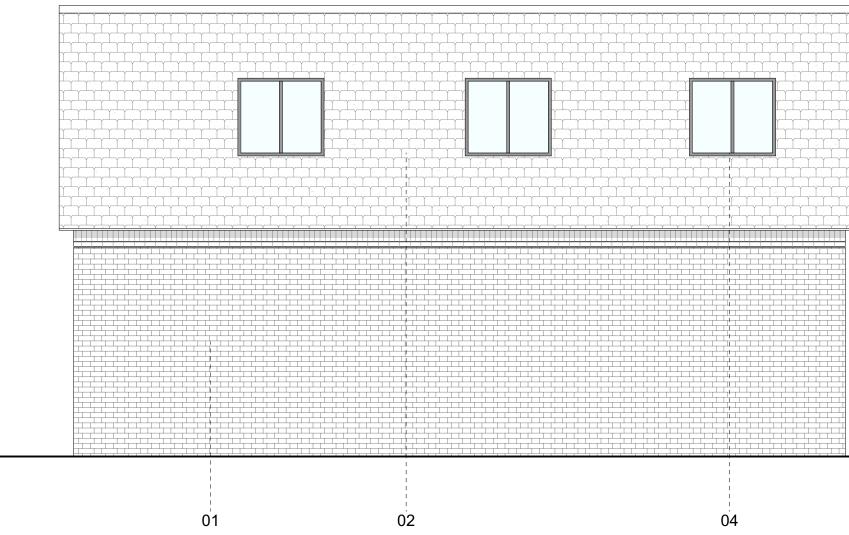

## Key - Material Schedule

- 01 Brickwork to match existing
- 02 Traditional clay roof tiles
- 03 Natural oak door
- 04 Heritage, conservation rooflight; top hung

Stage Project Client Drawing I Title Scale Drawn

### PLANNING

|     | Planning            |
|-----|---------------------|
|     | Earnley Place       |
|     | Private             |
| No. | 2215-OPDS-PL-202    |
|     | 02 - East Elevation |
|     | I:50@A3             |
|     | JB                  |
|     |                     |