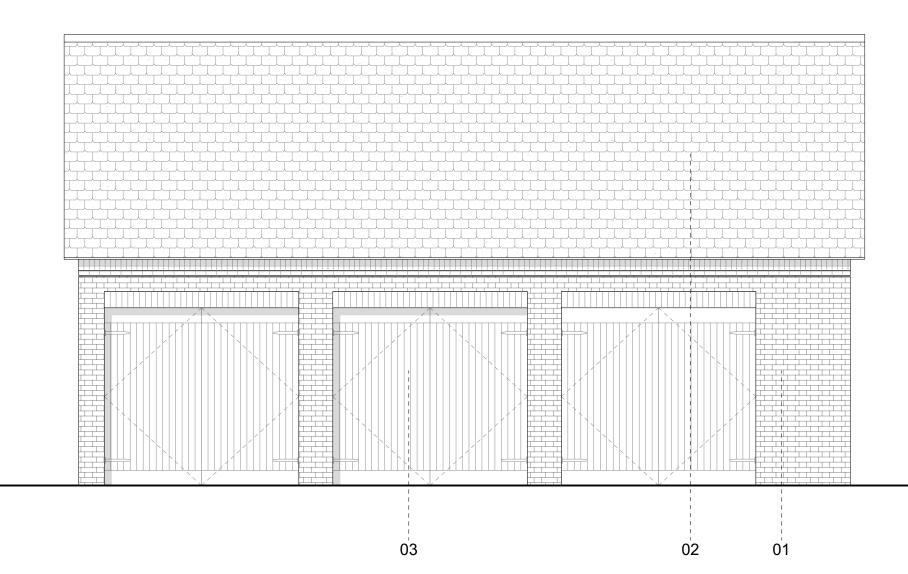

## Notes To be read in conjunction with drawing series:

2215-OPDS-EX-000 series

2215-OPDS-PL-000 series 2215-OPDS-PL-100 series

2215-OPDS-PL-200 series

2215-OPDS-PL-300 series

Key - Material Schedule

- Brickwork to match existing Traditional clay roof tiles 01
- 02
- 03 04 Natural oak door
- Heritage, conservation rooflight; top hung

## PLANNING

|     | Planning            |
|-----|---------------------|
|     | Earnley Place       |
|     | Private             |
| No. | 2215-OPDS-PL-204    |
|     | 04 - West Elevation |
|     | I:50@A3             |
|     | JB                  |
|     |                     |