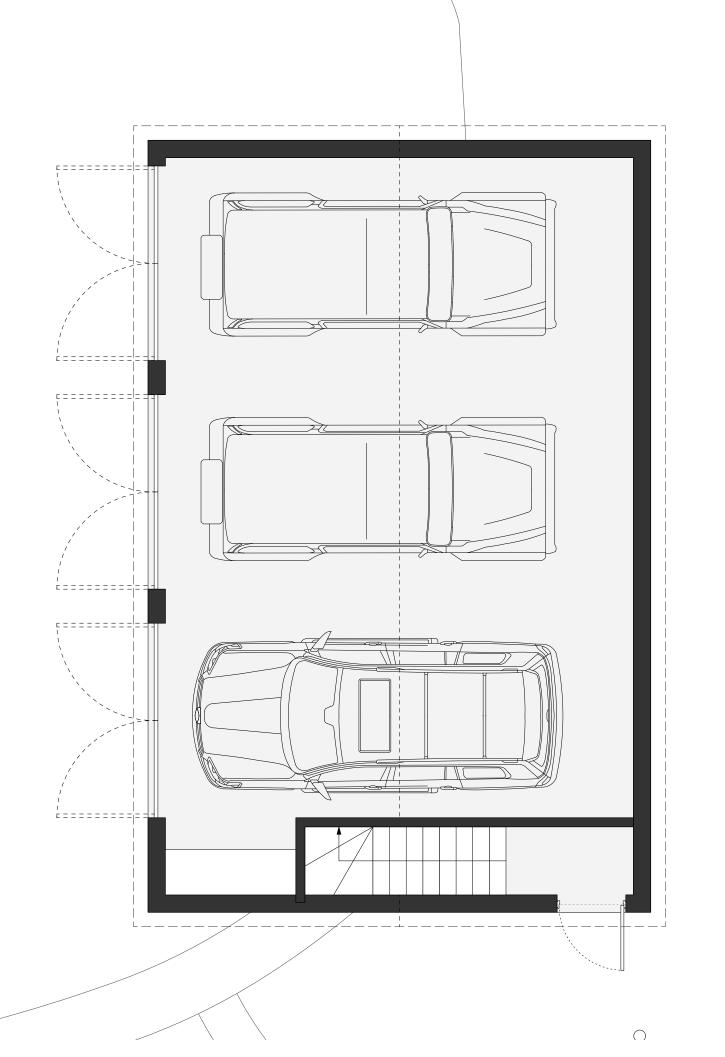

## PLANNING

| Rev         | - |
|-------------|---|
| Description | - |
| Issue Date  | - |

| Stage       | Planning         |
|-------------|------------------|
| Project     | Earnley Place    |
| Client      | Private          |
| Drawing No. | 2215-OPDS-PL-100 |
| Title       | Ground Flr Plan  |
| Scale       | 1:50@A3          |
| Drawn       | JB               |