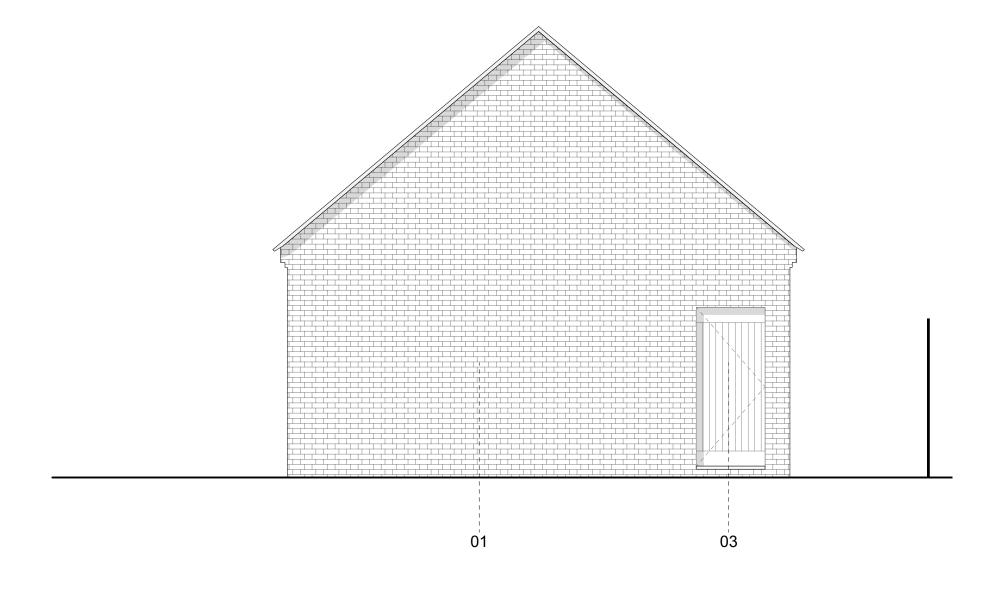

## Key - Material Schedule

- 01 02 03 04 Brickwork to match existing Traditional clay roof tiles
- Natural oak door
- Heritage, conservation rooflight; top hung

## PLANNING

| Stage       | Planning             |
|-------------|----------------------|
| Project     | Earnley Place        |
| Client      | Private              |
| Drawing No. | 2215-OPDS-PL-203     |
| Title       | 03 - South Elevation |
| Scale       | I:50@A3              |
| Drawn       | JB                   |