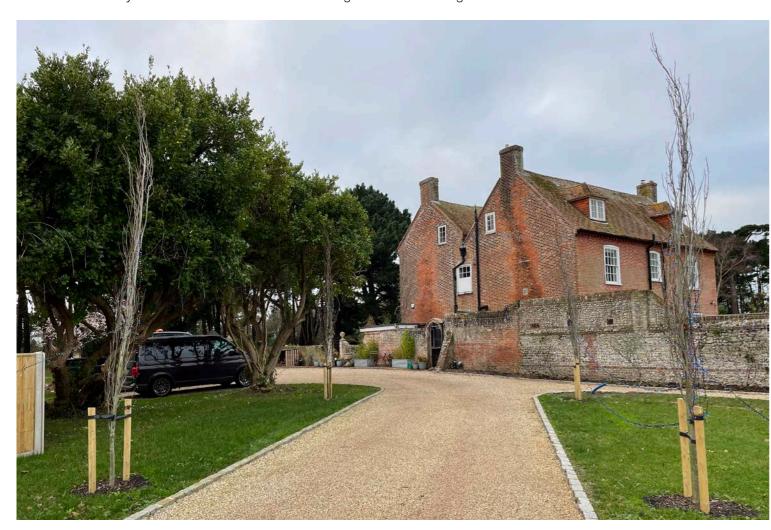

### **Existing Site Images**

Image 01 View from driveway toward north east corner of walled garden and dwelling

Image 02 View toward southern driveway zone