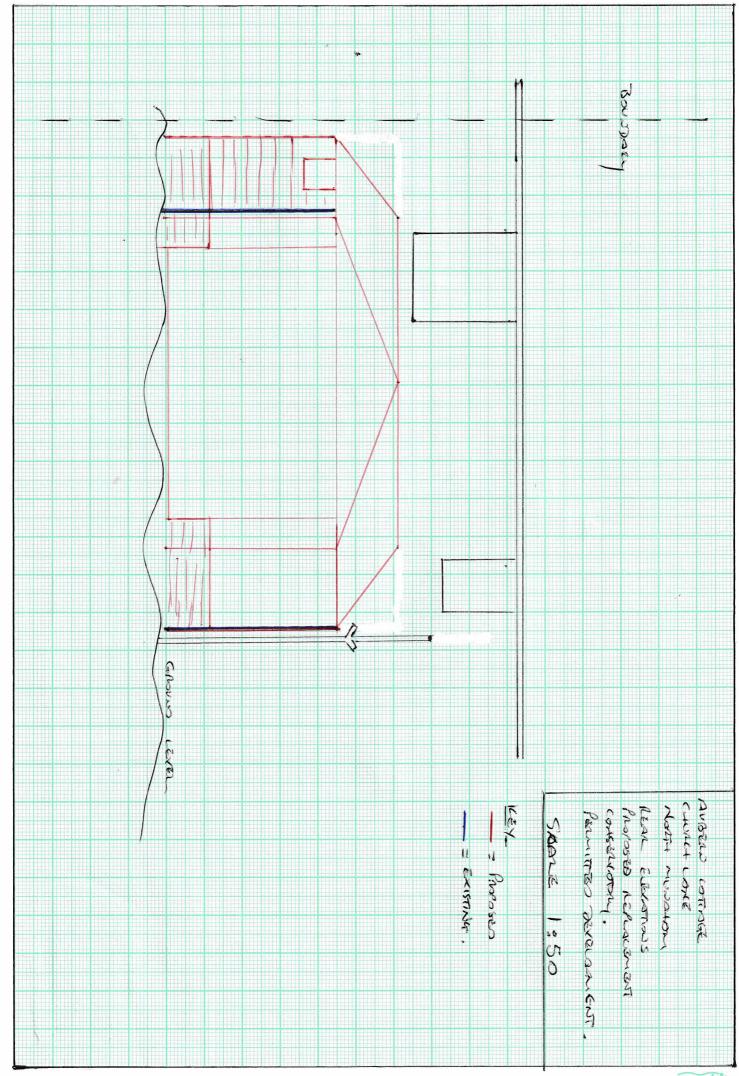

# CONSERVATORY LAYOUT

Outside Interests

Tel: 01243 553334

Fax:

CUSTOMER DETAILS

Customer: RUSSELL 270923 revised Order Ref:

Fax: Tel:

Date created: 26/05/2023 1 Drawn by: Mark Moranne

Internal: Projection

External:

Span

Internal: External:

ORDER DETAILS

External Colour: White Internal Colour: White

Glazing Material: Pilkington SSB Sun Shade Blue (24)

External Brick Width:

6524 mm

External Brick Projection: 5000 mm

Please note:

could be subject to change. your order has been confirmed as the order DO NOT build a base using this plan until

outside of brick to outside of brick. The sizes given here are external from

Job Number: 27923

RUSSELL 270923 revised

Printed:

27/09/2023