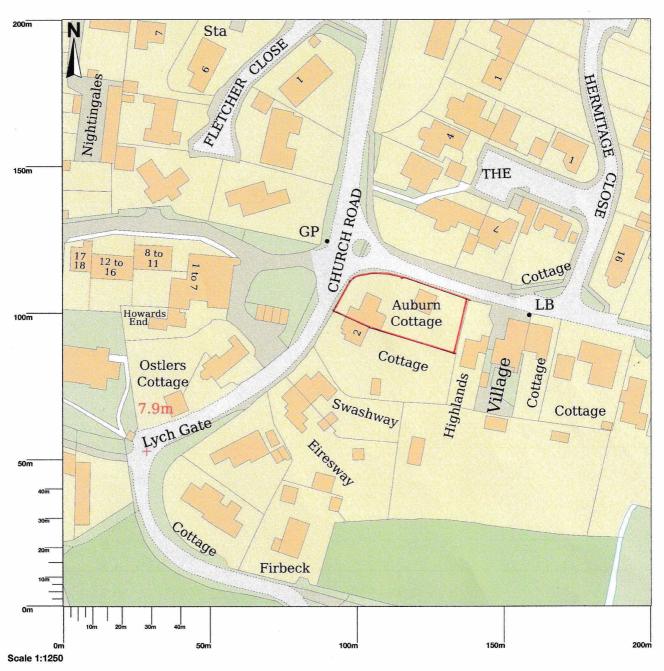

# Auburn Cottage, Church Road, North Mundham, Chichester, PO20 1JU

© Crown copyright and database rights 2023 OS 100054135. Map area bounded by: 487441,102057 487641,102257. Produced on 07 August 2023 from the OS National Geographic Database. Supplied by UKPlanningMaps.com. Unique plan reference: p4e/uk/985596/1328319