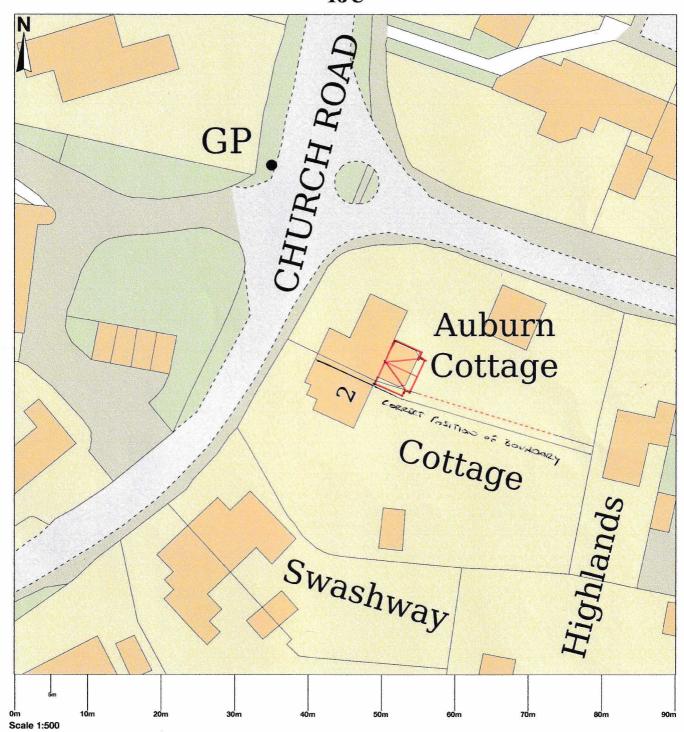

# Auburn Cottage, Church Road, North Mundham, Chichester, PO20 1JU

© Crown copyright and database rights 2023 OS 100054135. Map area bounded by: 487496,102112 487586,102202. Produced on 07 August 2023 from the OS National Geographic Database. Supplied by UKPlanningMaps.com. Unique plan reference: b90e/uk/985596/1328316