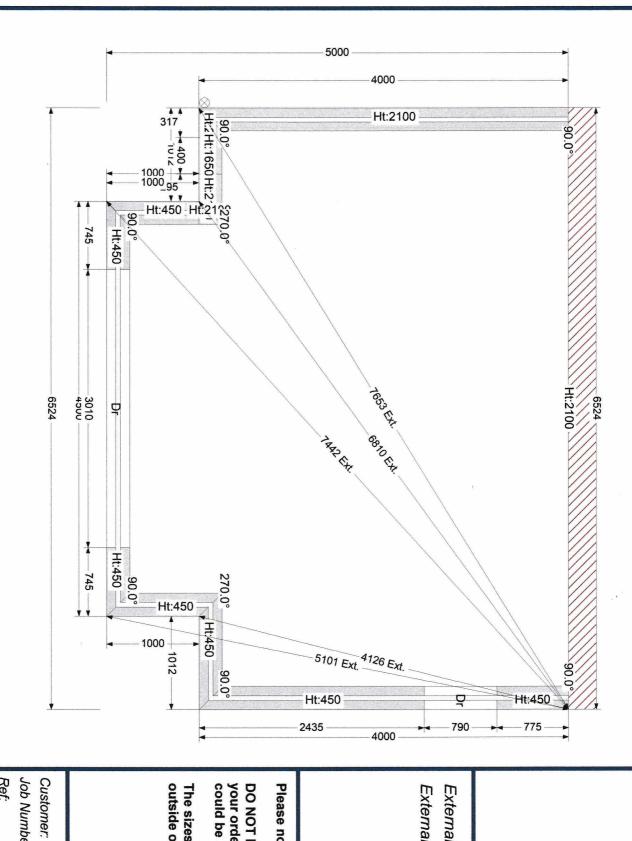

# CONSERVATORY LAYOUT

Outside Interests

Tel: 01243 553334

Fax:

CUSTOMER DETAILS

Customer: RUSSELL 270923 revised Order Ref:

Fax: Tel:

Date created: 26/05/2023 1 Drawn by: Mark Moranne

Internal: Projection

External:

Span

Internal: External:

ORDER DETAILS

External Colour: White Internal Colour: White

Glazing Material: Pilkington SSB Sun Shade Blue (24)

External Brick Width:

6524 mm

External Brick Projection: 5000 mm

Please note:

could be subject to change. your order has been confirmed as the order DO NOT build a base using this plan until

outside of brick to outside of brick. The sizes given here are external from

Job Number: 27923

RUSSELL 270923 revised

Printed:

27/09/2023