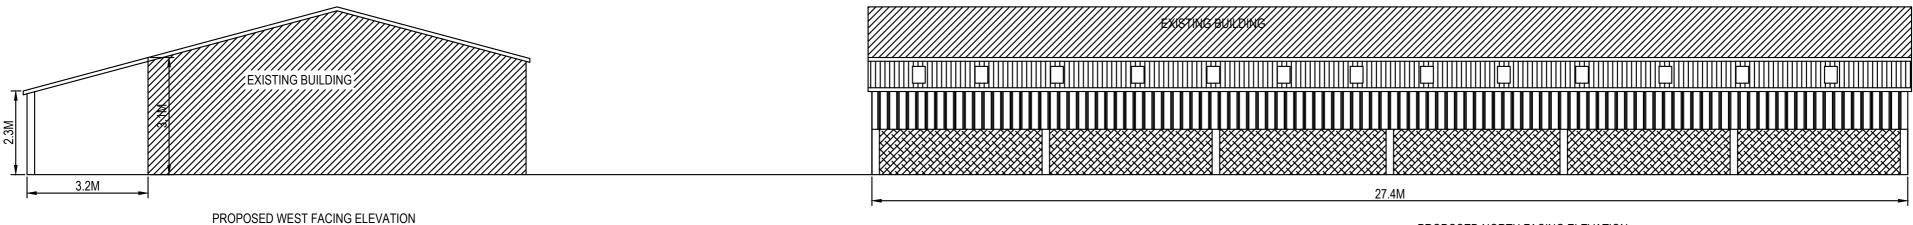

PROPOSED PLAN VIEW

PROPOSED EAST FACING ELEVATION

MATERIALS ROOF IN NATURAL GREY CEMENT FIBRE SHEETS WALLS IN TANALIZED TIMBER CASTLE BOARDING AND CONCRETE PANELS

| Planning                                                                                                               | APPLICANT:Mr Joshua France                                  | DATE: 13th October 2023 |
|------------------------------------------------------------------------------------------------------------------------|-------------------------------------------------------------|-------------------------|
| Ltd                                                                                                                    | PROJECT: PRIOR NOTICE FOR Erection of<br>a Storage Building | DWG NO. ML/JF/6213      |
|                                                                                                                        | LOCATION:<br>MERRYFIELD                                     | SCALE: 1:100 & 1:500    |
| Office A, Bradley Hill Farm,<br>Claughton on Brock, Preston PR3 0GA<br>Telephone 01995 640135.<br>Mobile 07813 296 287 | GARSTANG ROAD<br>PILLING<br>PR3 6AS                         |                         |
| e-mail: mel@mlplanning.org                                                                                             |                                                             |                         |

PROPOSED NORTH FACING ELEVATION

|                  | OPEN PLAN<br>STORAGE<br>OF<br>MACHINERY<br>AND<br>EQUIPMENT |
|------------------|-------------------------------------------------------------|
|                  |                                                             |
| EXISTING BUILDIN | G'IIII ANN ANN ANN ANN ANN ANN ANN ANN ANN                  |
|                  |                                                             |
|                  |                                                             |