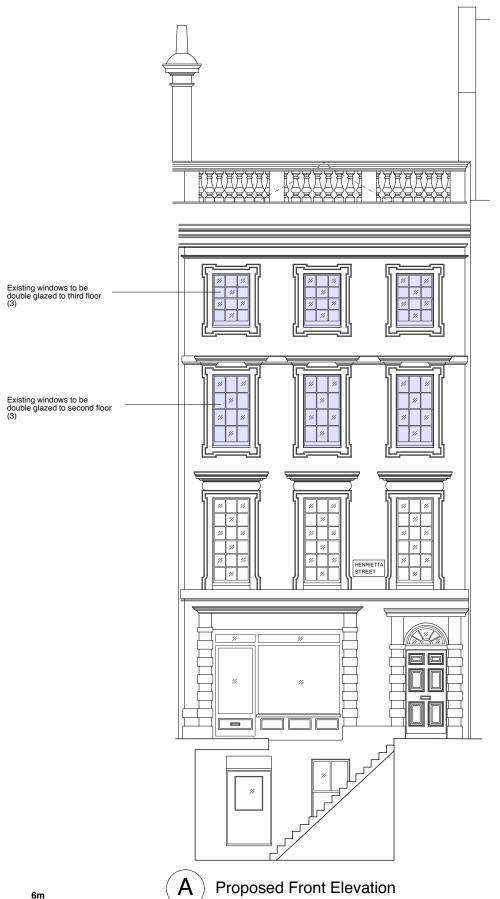

4B (2nd and 3rd Floor Maisonette) Henrietta Street, WC2E 8PS Drawing Propsed Elevations Drawing number

Drawing status For Statutory Consent

Date Checked 28.10.2022 HR

Drawn

AF

Revision

P2

1:100 @ A3