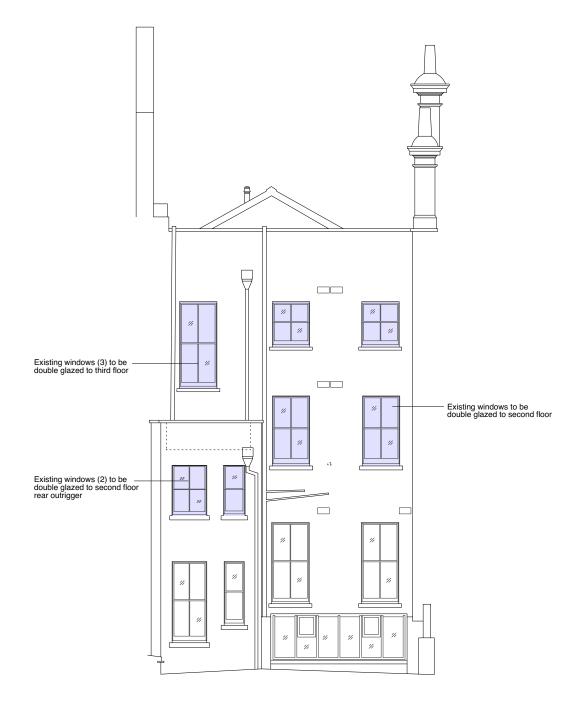

## **Proposed Rear Elevation**

4B (2nd and 3rd Floor Maisonette) Henrietta Street, WC2E 8PS Drawing Propsed Elevations Drawing number

Drawing status For Statutory Consent

Date Checked 28.10.2022 HR

Drawn

AF

Revision

P2

1:100 @ A3