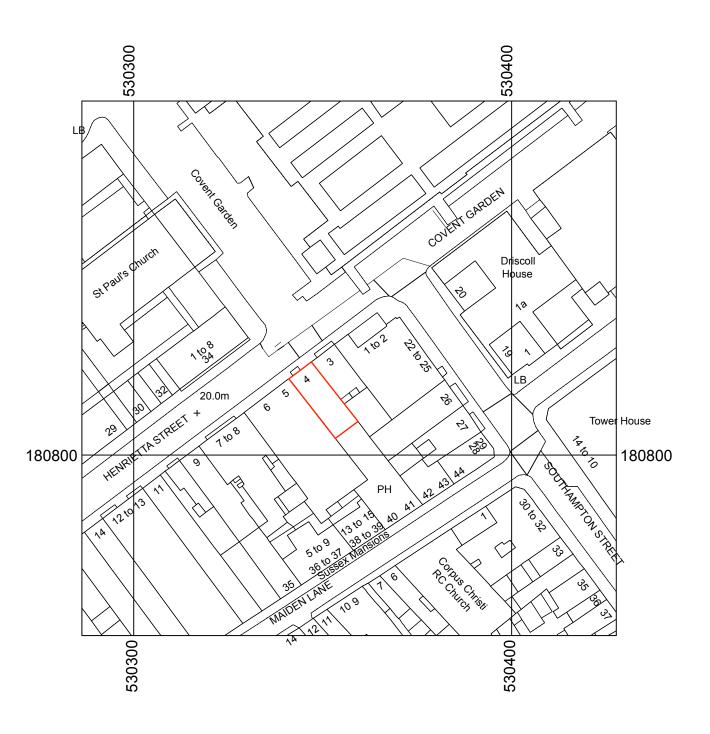

By Ck Note HR LT Fior Statutory Consent Revision Date 28.10.2022

4B (2nd and 3rd Floor Maisonette) Henrietta Street, WC2E 8PS Drawing

Site Location Plan

Drawing number 2208-PL-EX-04 Drawing status For Statutory Consent