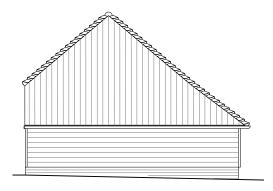

Existing Roof Plan

Existing Side (North) Elevation

Existing Side (South) Elevation

Existing Front (West) Elevation

Existing Rear (East) Elevation

|        |                                                            | Client:                                                  |                       | Drawing No: BLK131_01           | Purpose of Issue: Planning Application                                                 |
|--------|------------------------------------------------------------|----------------------------------------------------------|-----------------------|---------------------------------|----------------------------------------------------------------------------------------|
|        |                                                            | Project: Proposed Garage Extension The Homestead, Albury |                       | Drawing Title: Existing Details | Alison Akester Architects  1 RIDGEWAY, LITTLE HADHAM, WARE, SG11 2BT Tel: 07914 676114 |
| B<br>A | 16 10 23 Purpose of issue amended 27 09 23 Rooflight added | <b>Scale:</b> 1:100 @ A3                                 | <b>Date:</b> 14/09/23 | Rev: B                          | Tel: 07914 676114<br>E: alison@aakarchitects.co.uk                                     |