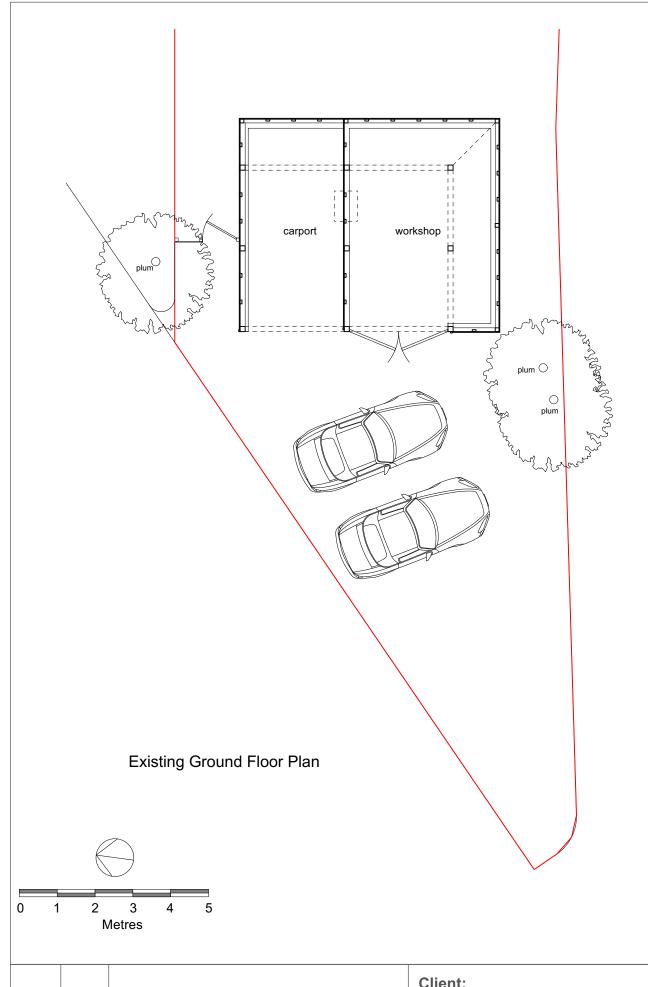

Existing Roof Plan

Existing Side (North) Elevation

Existing Side (South) Elevation

Existing Front (West) Elevation

Existing Rear (East) Elevation

|        |                                                            | Client:                                                  |                       | Drawing No: BLK131_01           | Purpose of Issue: Planning Application                                                 |
|--------|------------------------------------------------------------|----------------------------------------------------------|-----------------------|---------------------------------|----------------------------------------------------------------------------------------|
|        |                                                            | Project: Proposed Garage Extension The Homestead, Albury |                       | Drawing Title: Existing Details | Alison Akester Architects  1 RIDGEWAY, LITTLE HADHAM, WARE, SG11 2BT Tel: 07914 676114 |
| B<br>A | 16 10 23 Purpose of issue amended 27 09 23 Rooflight added | <b>Scale:</b> 1:100 @ A3                                 | <b>Date:</b> 14/09/23 | Rev: B                          | Tel: 07914 676114<br>E: alison@aakarchitects.co.uk                                     |