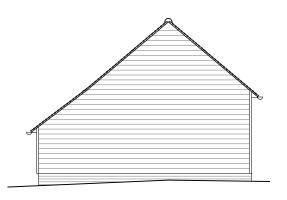

Existing Roof Plan

Existing Side (North) Elevation

Existing Side (South) Elevation

Existing Front (West) Elevation

Existing Rear (East) Elevation

|        |                                                            | Client:                                                  |                       | Drawing No: BLK131_01           | Purpose of Issue: Planning Application                                                 |
|--------|------------------------------------------------------------|----------------------------------------------------------|-----------------------|---------------------------------|----------------------------------------------------------------------------------------|
|        |                                                            | Project: Proposed Garage Extension The Homestead, Albury |                       | Drawing Title: Existing Details | Alison Akester Architects  1 RIDGEWAY, LITTLE HADHAM, WARE, SG11 2BT Tel: 07914 676114 |
| B<br>A | 16 10 23 Purpose of issue amended 27 09 23 Rooflight added | <b>Scale:</b> 1:100 @ A3                                 | <b>Date:</b> 14/09/23 | Rev: B                          | Tel: 07914 676114<br>E: alison@aakarchitects.co.uk                                     |