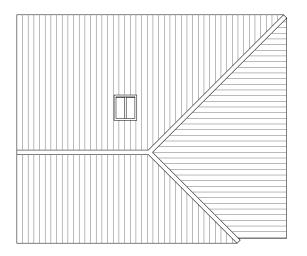

Existing Roof Plan

Existing Side (North) Elevation

Existing Side (South) Elevation

Existing Front (West) Elevation

Existing Rear (East) Elevation

|        |                                                            | Client:                                                  |                       | Drawing No: BLK131_01           | Purpose of Issue: Planning Application                                                 |
|--------|------------------------------------------------------------|----------------------------------------------------------|-----------------------|---------------------------------|----------------------------------------------------------------------------------------|
|        |                                                            | Project: Proposed Garage Extension The Homestead, Albury |                       | Drawing Title: Existing Details | Alison Akester Architects  1 RIDGEWAY, LITTLE HADHAM, WARE, SG11 2BT Tel: 07914 676114 |
| B<br>A | 16 10 23 Purpose of issue amended 27 09 23 Rooflight added | <b>Scale:</b> 1:100 @ A3                                 | <b>Date:</b> 14/09/23 | Rev: B                          | Tel: 07914 676114<br>E: alison@aakarchitects.co.uk                                     |