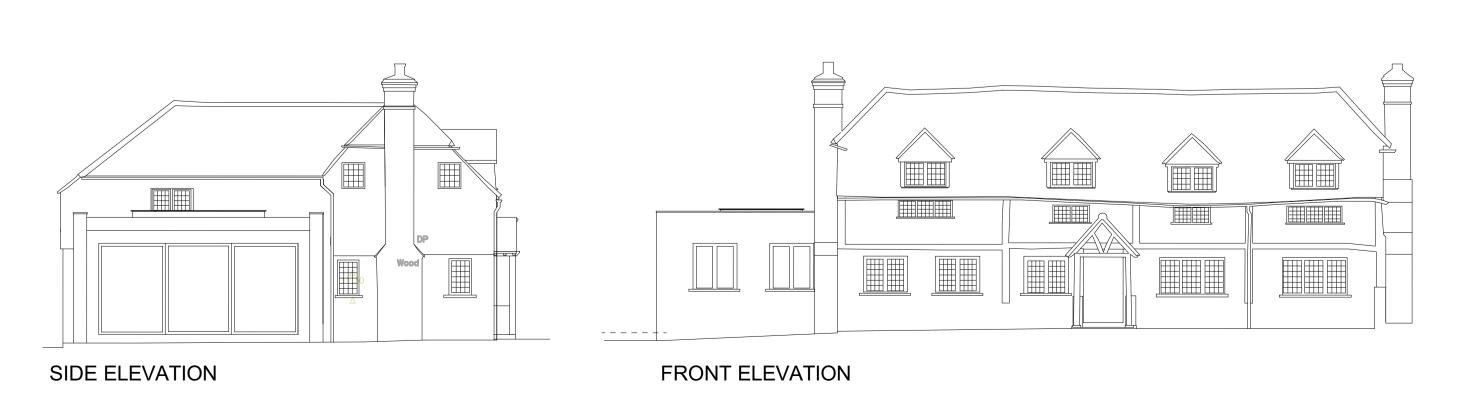

## 1:100 SCALE BAR

## ADDITIONAL NOTES

COPY RIGHT ADAPT ARCHITECTURE LTD 2023

MATERIAL LIST

**EXISTING** Walls
Face Brick, Timber Cladding Roof Plain Tile

Windows: Timber <u>Doors:</u> UPVC, Timber Facia/Soffits:
Timber

Downpipes/Guttering: Black Plastic

All proposed materials to match existing
Flat Roofs to be single ply membrane (Grey)

All proposed floor levels to match existing.

A LAWFUL DEVELOPMENT CERTIFICATE AND PRIOR NOTIFICATION APPLICATION HAVE BEEN APPROVED FOR AN INCREASE OF 71.1M2 TO THE CURRENT DWELLING.

THE PROPOSAL OFFSETS THE 71.1M2 FROM THE APPROVED LDC & PRIOR NOTIFICATION APPLICATIONS FOR THE ATTACHED SCHEME OF 71.1M2.







## **PROPOSED FLOOR PLANS SCALE 1:100**









**BLOCK PLAN** SCALE 1:200

REV DATE DESCRIPTION

STATUS: PLANNING PERMISSION

A D A P T ARCHITECTURE ENQUIRY@<u>ADAPT</u>ARCHITECTURE.CO.UK T: 01483 904 154

PROJECT NO: HF-23 1:100 @A1

COPYRIGHT Adapt Architecture 2023 SITE ADDRESS:

**HOGLEYS FARM CHAPEL LANE** PIRBRIGHT, WOKING, **G24 0LU** 

DRG NO:

HF-PP-**02** 

DRG TITLE:

**Proposed** Plans & Elevations

ISSUE DATE: 13.10.2023

**A**1

**PROPOSED ELEVATIONS** SCALE 1:100