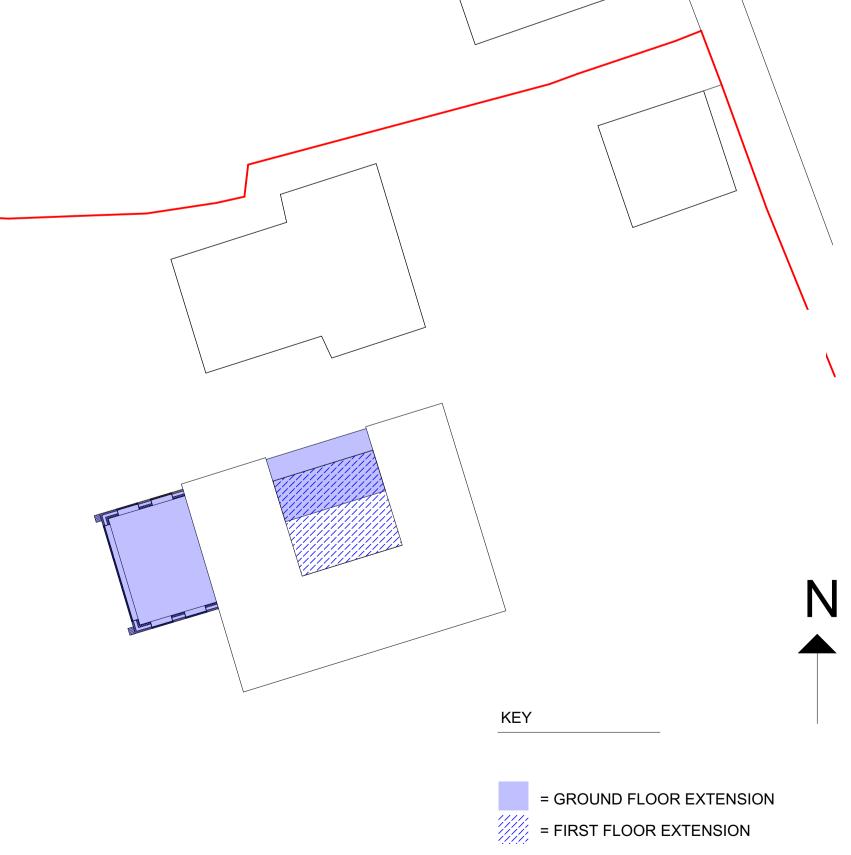

All proposed materials to match existing
Flat Roofs to be single ply membrane (Grey)

All proposed floor levels to match existing.

A LAWFUL DEVELOPMENT CERTIFICATE AND PRIOR NOTIFICATION APPLICATION HAVE BEEN APPROVED FOR AN INCREASE OF 71.1M2 TO THE CURRENT DWELLING.

THE PROPOSAL OFFSETS THE 71.1M2 FROM THE APPROVED LDC & PRIOR NOTIFICATION APPLICATIONS FOR THE ATTACHED SCHEME OF 71.1M2.

## **PROPOSED FLOOR PLANS SCALE 1:100**

**BLOCK PLAN** SCALE 1:200

REV DATE DESCRIPTION

STATUS: PLANNING PERMISSION

A D A P T ARCHITECTURE ENQUIRY@<u>ADAPT</u>ARCHITECTURE.CO.UK T: 01483 904 154

PROJECT NO: HF-23 1:100 @A1