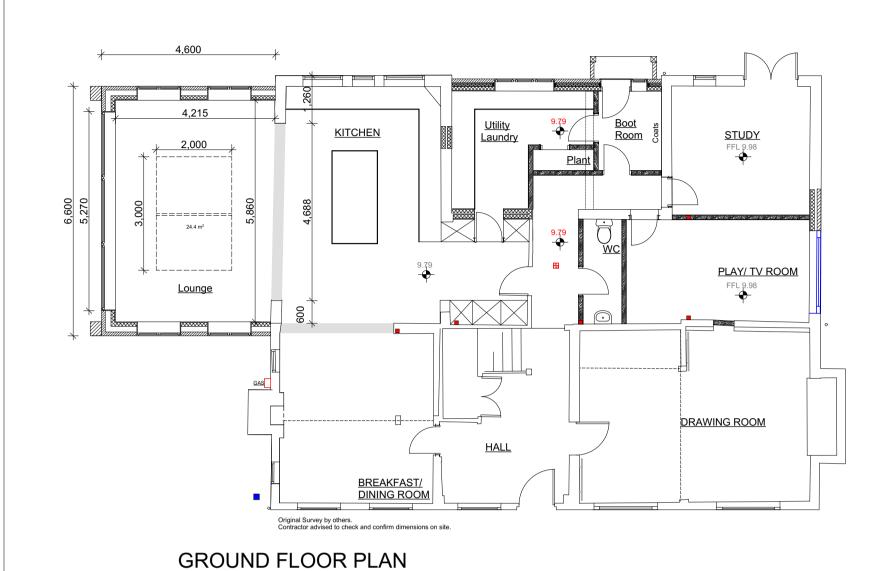

## **PROPOSED FLOOR PLANS SCALE 1:100**

**BLOCK PLAN** SCALE 1:200

REV DATE DESCRIPTION

STATUS: PLANNING PERMISSION

A D A P T ARCHITECTURE ENQUIRY@<u>ADAPT</u>ARCHITECTURE.CO.UK T: 01483 904 154

PROJECT NO: HF-23 1:100 @A1