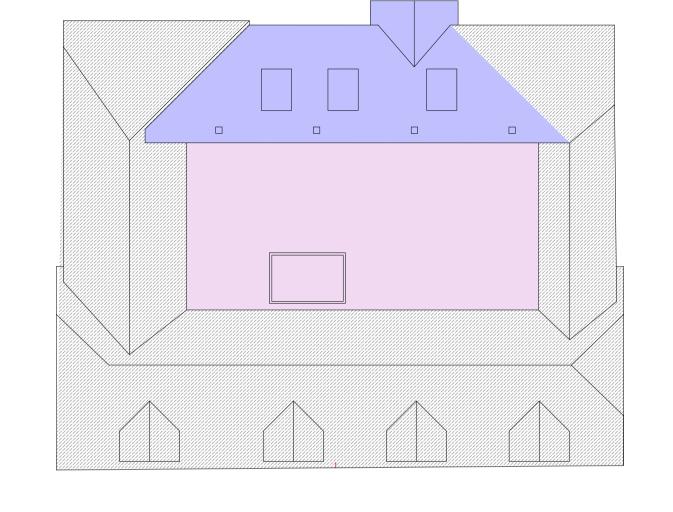

## 1:100 SCALE BAR

## ADDITIONAL NOTES

COPY RIGHT ADAPT ARCHITECTURE LTD 2023

MATERIAL LIST

**EXISTING** Walls
Face Brick, Timber Cladding Roof Plain Tile

Windows: Timber <u>Doors:</u> UPVC, Timber Facia/Soffits:
Timber

Downpipes/Guttering: Black Plastic

All proposed materials to match existing
Flat Roofs to be single ply membrane (Grey)

All proposed floor levels to match existing.

A LAWFUL DEVELOPMENT CERTIFICATE AND PRIOR NOTIFICATION APPLICATION HAVE BEEN APPROVED FOR AN INCREASE OF 71.1M2 TO THE CURRENT DWELLING.

THE PROPOSAL OFFSETS THE 71.1M2 FROM THE APPROVED LDC & PRIOR NOTIFICATION APPLICATIONS FOR THE ATTACHED SCHEME OF 71.1M2.







## **PROPOSED FLOOR PLANS SCALE 1:100**









**BLOCK PLAN** SCALE 1:200

REV DATE DESCRIPTION

STATUS: PLANNING PERMISSION

A D A P T ARCHITECTURE ENQUIRY@<u>ADAPT</u>ARCHITECTURE.CO.UK T: 01483 904 154

PROJECT NO: HF-23 1:100 @A1

COPYRIGHT Adapt Architecture 2023 SITE ADDRESS:

**HOGLEYS FARM CHAPEL LANE** PIRBRIGHT, WOKING, **G24 0LU** 

DRG NO:

HF-PP-**02** 

DRG TITLE:

**Proposed** Plans & Elevations

ISSUE DATE: 13.10.2023

**A**1

**PROPOSED ELEVATIONS** SCALE 1:100