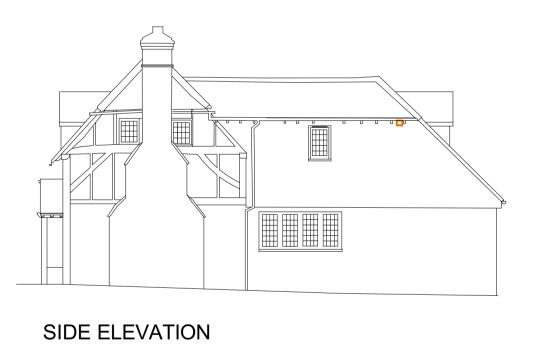

## 1:100 SCALE BAR

## ADDITIONAL NOTES

COPY RIGHT ADAPT ARCHITECTURE LTD 2023

MATERIAL LIST

**EXISTING** Walls
Face Brick, Timber Cladding Roof Plain Tile

Windows: Timber <u>Doors:</u> UPVC, Timber Facia/Soffits:
Timber

Downpipes/Guttering: Black Plastic

All proposed materials to match existing
Flat Roofs to be single ply membrane (Grey)

All proposed floor levels to match existing.

A LAWFUL DEVELOPMENT CERTIFICATE AND PRIOR NOTIFICATION APPLICATION HAVE BEEN APPROVED FOR AN INCREASE OF 71.1M2 TO THE CURRENT DWELLING.

THE PROPOSAL OFFSETS THE 71.1M2 FROM THE APPROVED LDC & PRIOR NOTIFICATION APPLICATIONS FOR THE ATTACHED SCHEME OF 71.1M2.







## **PROPOSED FLOOR PLANS SCALE 1:100**









**BLOCK PLAN** SCALE 1:200

REV DATE DESCRIPTION

STATUS: PLANNING PERMISSION

A D A P T ARCHITECTURE ENQUIRY@<u>ADAPT</u>ARCHITECTURE.CO.UK T: 01483 904 154

PROJECT NO: HF-23 1:100 @A1

COPYRIGHT Adapt Architecture 2023 SITE ADDRESS:

**HOGLEYS FARM CHAPEL LANE** PIRBRIGHT, WOKING, **G24 0LU** 

DRG NO:

HF-PP-**02** 

DRG TITLE:

**Proposed** Plans & Elevations

ISSUE DATE: 13.10.2023

**A**1

**PROPOSED ELEVATIONS** SCALE 1:100