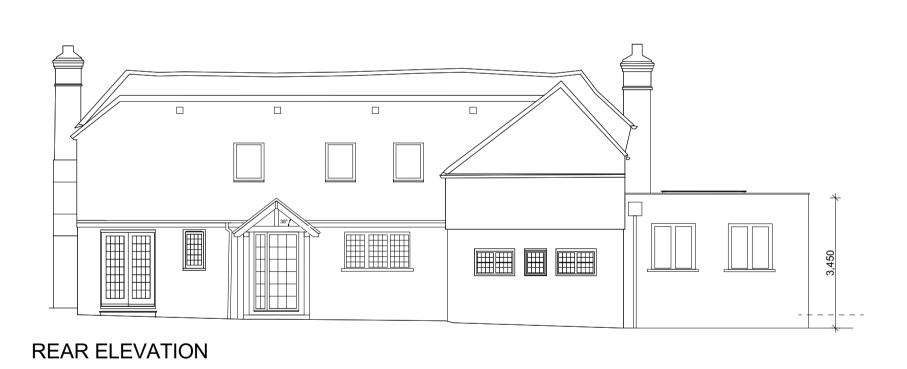

## 1:100 SCALE BAR

## ADDITIONAL NOTES

COPY RIGHT ADAPT ARCHITECTURE LTD 2023

MATERIAL LIST

**EXISTING** Walls
Face Brick, Timber Cladding Roof Plain Tile

Windows: Timber <u>Doors:</u> UPVC, Timber Facia/Soffits:
Timber

Downpipes/Guttering: Black Plastic

All proposed materials to match existing
Flat Roofs to be single ply membrane (Grey)

All proposed floor levels to match existing.

A LAWFUL DEVELOPMENT CERTIFICATE AND PRIOR NOTIFICATION APPLICATION HAVE BEEN APPROVED FOR AN INCREASE OF 71.1M2 TO THE CURRENT DWELLING.

THE PROPOSAL OFFSETS THE 71.1M2 FROM THE APPROVED LDC & PRIOR NOTIFICATION APPLICATIONS FOR THE ATTACHED SCHEME OF 71.1M2.







## **PROPOSED FLOOR PLANS SCALE 1:100**









**BLOCK PLAN** SCALE 1:200

REV DATE DESCRIPTION

STATUS: PLANNING PERMISSION

A D A P T ARCHITECTURE ENQUIRY@<u>ADAPT</u>ARCHITECTURE.CO.UK T: 01483 904 154

PROJECT NO: HF-23 1:100 @A1

COPYRIGHT Adapt Architecture 2023 SITE ADDRESS:

**HOGLEYS FARM CHAPEL LANE** PIRBRIGHT, WOKING, **G24 0LU** 

DRG NO:

HF-PP-**02** 

DRG TITLE:

**Proposed** Plans & Elevations

ISSUE DATE: 13.10.2023

**A**1

**PROPOSED ELEVATIONS** SCALE 1:100