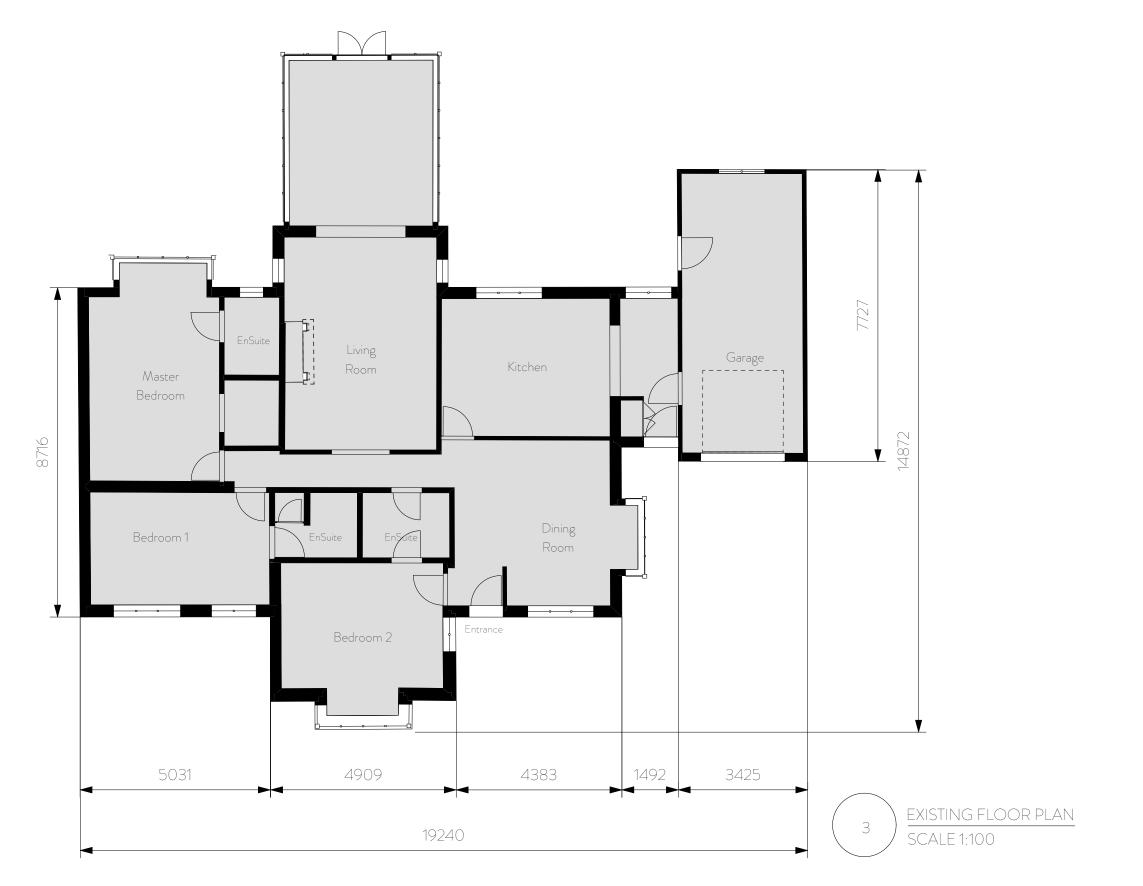

Sheet TitleExisting Ground Floor PlanClientMr & Mrs OwenAddressThe Croft, HeathwayEast Horsley, SurreyDrawingPlanning DocumentScale1:100 @ A3DateSeptember 2023

Notes: Should there be any conflict between details and measurements on this or any other KLB Homes drawing, KLB Homes should be informed prior to construction on site. Until full approval of both planning and building regulations have been granted, all drawings are preliminary and are not for construction. If any work commences prior to approval being granted, it is entirely at his/her own risk. This drawing is subject to Copyright ©. All drawings remain the copyright of KLB Homes and may not be copied or reproduced without written consent of KLB Homes.