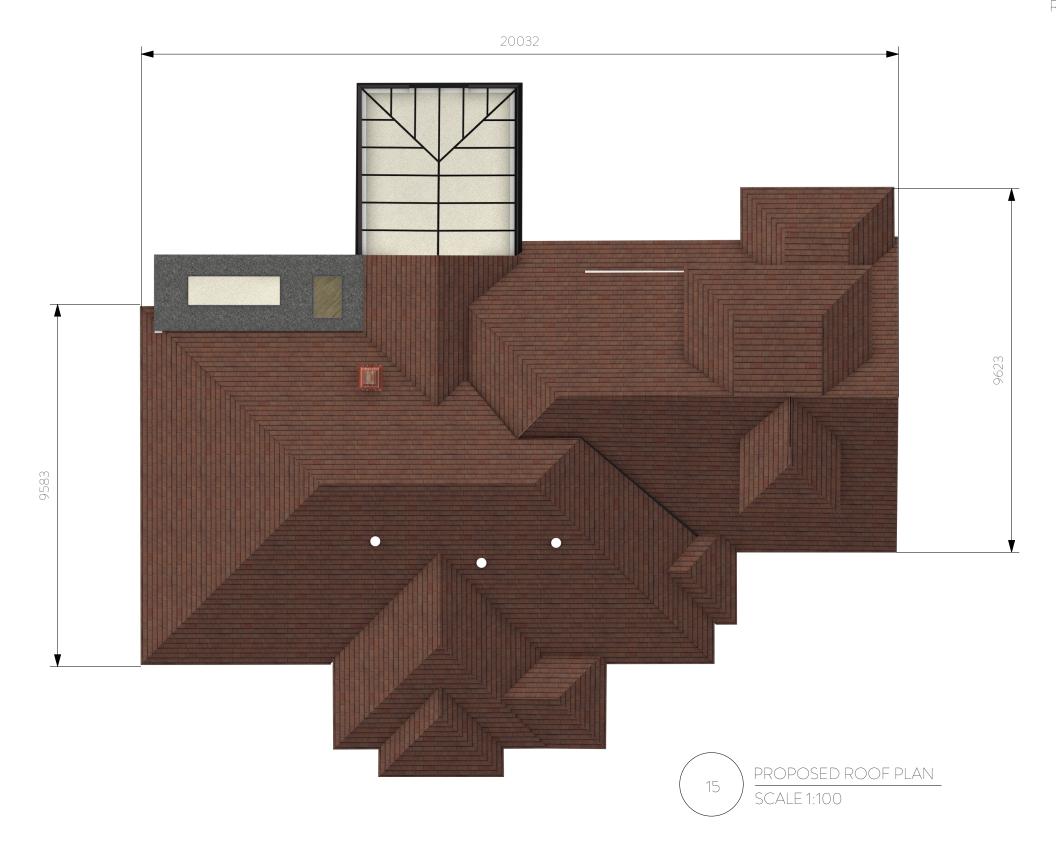

Reference: KLB-PAD1.11

Sheet Title Proposed Roof Plan
Client Mr & Mrs Owen

Address The Croft, Heathway

East Horsley, Surrey

Drawing Planning Document
Scale 1:100 @ A3
Date September 2023

Notes: Should there be any conflict between details and measurements on this or any other KLB Homes drawing, KLB Homes should be informed prior to construction on site. Until full approval of both planning and building regulations have been granted, all drawings are preliminary and are not for construction. If any work commences prior to approval being granted, it is entirely at his/her own risk. This drawing is subject to Copyright ©. All drawings remain the copyright of KLB Homes and may not be copied or reproduced without written consent of KLB Homes.