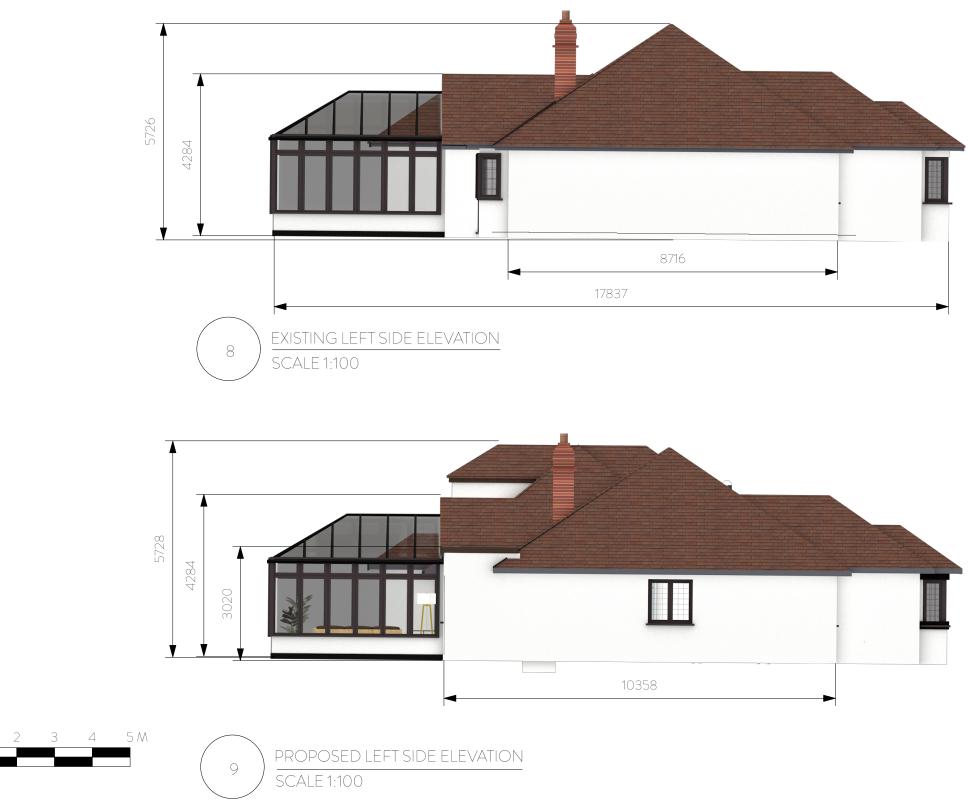

Sheet TitleExisting & Proposed Left ElevationClientMr & Mrs OwenAddressThe Croft, Heathway<br/>East Horsley, SurreyDrawingPlanning DocumentScale1:100 @ A3DateSeptember 2023

Notes: Should there be any conflict between details and measurements on this or any other KLB Homes drawing, KLB Homes should be informed prior to construction on site. Until full approval of both planning and building regulations have been granted, all drawings are preliminary and are not for construction. If any work commences prior to approval being granted, it is entirely at his/her own risk. This drawing is subject to Copyright ©. All drawings remain the copyright of KLB Homes and may not be copied or reproduced without written consent of KLB Homes.