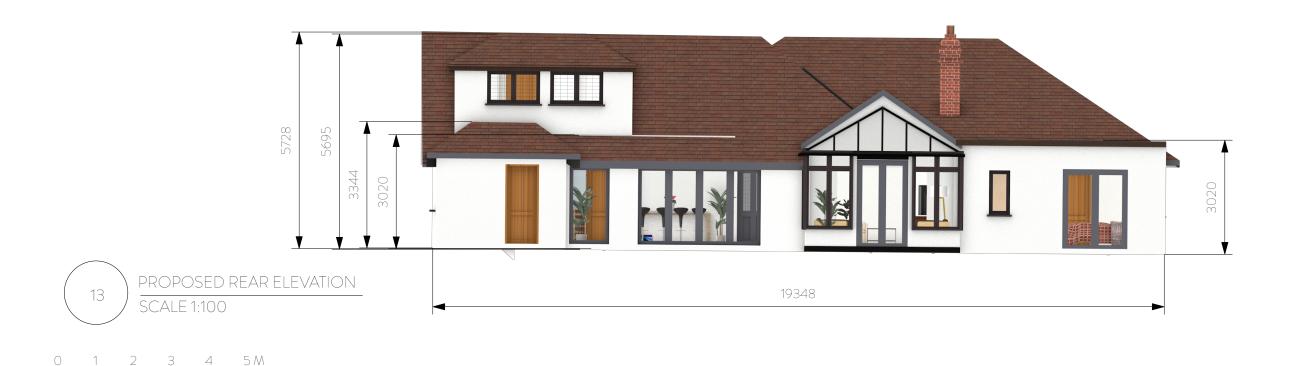

Sheet Title Existing & Proposed Rear Elevation

Mr & Mrs Owen Client Address The Croft, Heathway

East Horsley, Surrey

Drawing Planning Document

Scale 1:100 @ A3 September 2023 Date

Notes: Should there be any conflict between details and measurements on this or any other KLB Homes drawing, KLB Homes should be informed prior to construction on site. Until full approval of both planning and building regulations have been granted, all drawings are preliminary and are not for construction. If any work commences prior to approval being granted, it is entirely at his/her own risk. This drawing is subject to Copyright ©. All drawings remain the copyright of KLB Homes and may not be copied or reproduced without written consent of KLB Homes.