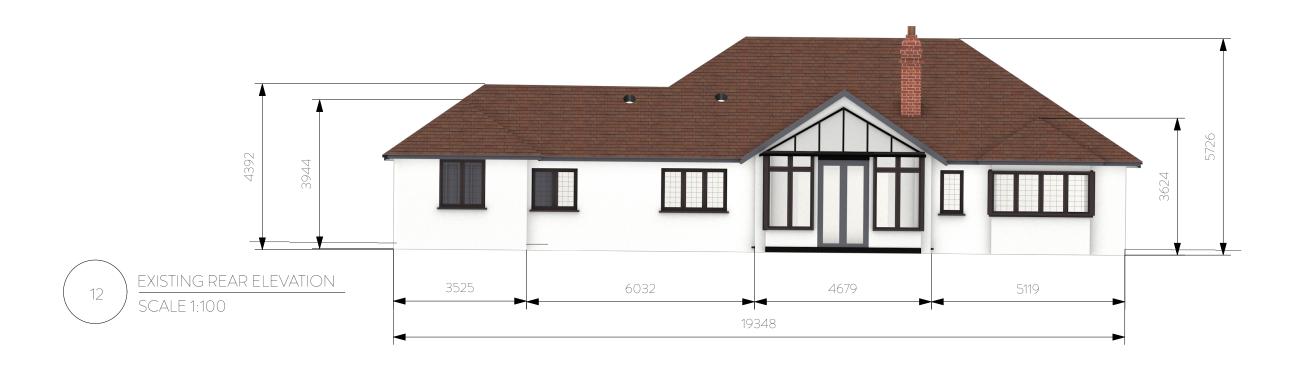

Sheet Title Existing & Proposed Rear Elevation

Mr & Mrs Owen Client Address The Croft, Heathway

East Horsley, Surrey

Drawing Planning Document

Scale 1:100 @ A3 September 2023 Date

Notes: Should there be any conflict between details and measurements on this or any other KLB Homes drawing, KLB Homes should be informed prior to construction on site. Until full approval of both planning and building regulations have been granted, all drawings are preliminary and are not for construction. If any work commences prior to approval being granted, it is entirely at his/her own risk. This drawing is subject to Copyright ©. All drawings remain the copyright of KLB Homes and may not be copied or reproduced without written consent of KLB Homes.