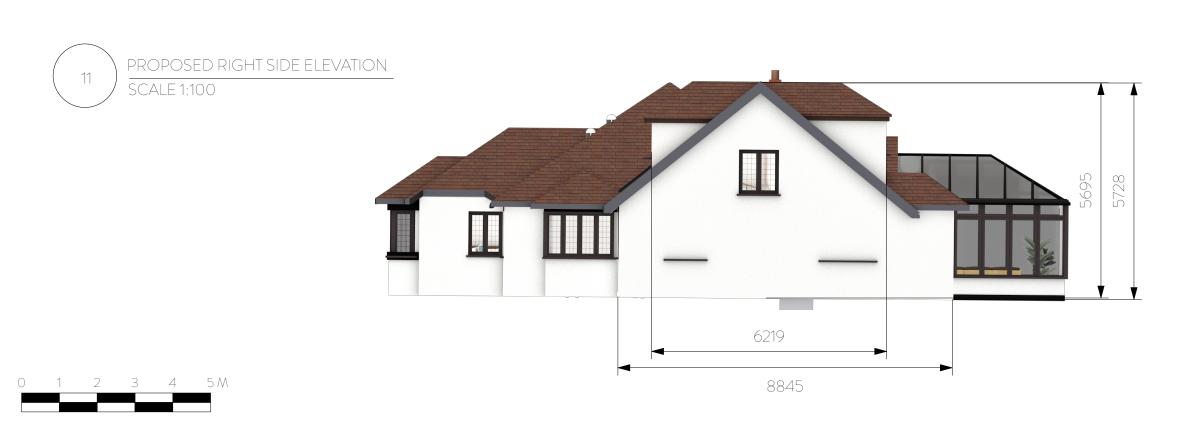

Reference: KLB-PAD1.8

Sheet Title Existing & Proposed Right Elevation

Client Mr & Mrs Owen

Address The Croft, Heathway

Ewhurst, Surrey

Drawing Planning Document

Scale 1:100 @ A3
Date September 2023

Notes: Should there be any conflict between details and measurements on this or any other KLB Homes drawing, KLB Homes should be informed prior to construction on site. Until full approval of both planning and building regulations have been granted, all drawings are preliminary and are not for construction. If any work commences prior to approval being granted, it is entirely at his/her own risk. This drawing is subject to Copyright ©. All drawings remain the copyright of KLB Homes and may not be copied or reproduced without written consent of KLB Homes.