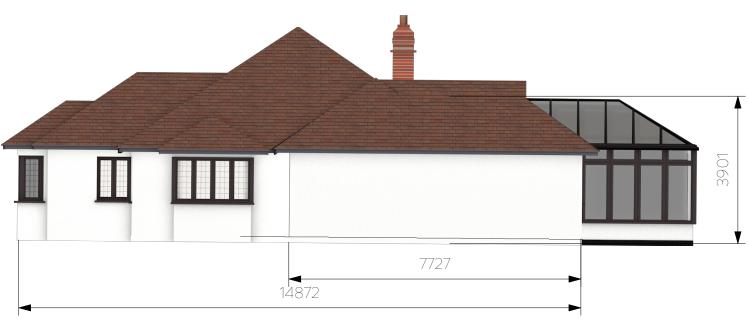

Reference: KLB-PAD1.8

Sheet Title Existing & Proposed Right Elevation

Client Mr & Mrs Owen

Address The Croft, Heathway

Ewhurst, Surrey

Drawing Planning Document

Scale 1:100 @ A3
Date September 2023

Notes: Should there be any conflict between details and measurements on this or any other KLB Homes drawing, KLB Homes should be informed prior to construction on site. Until full approval of both planning and building regulations have been granted, all drawings are preliminary and are not for construction. If any work commences prior to approval being granted, it is entirely at his/her own risk. This drawing is subject to Copyright ©. All drawings remain the copyright of KLB Homes and may not be copied or reproduced without written consent of KLB Homes.