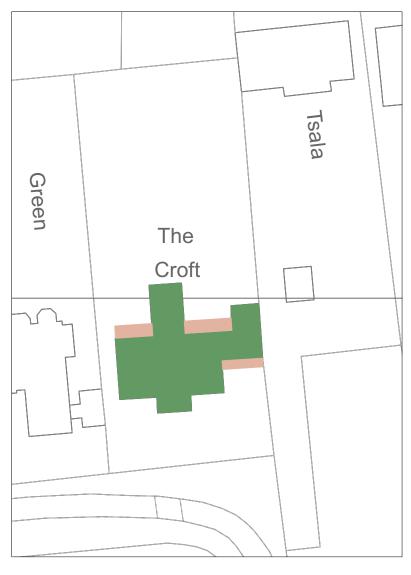

Sheet Title Site & Block Plan
Client Mr & Mrs Owen
Address The Croft, Heathway

East Horsley, Surrey
Drawing Planning Document

Scale 1:100 @ A3

Date September 2023

Notes: Should there be any conflict between details and measurements on this or any other KLB Homes drawing, KLB Homes should be informed prior to construction on site. Until full approval of both planning and building regulations have been granted, all drawings are preliminary and are not for construction. If any work commences prior to approval being granted, it is entirely at his/her own risk. This drawing is subject to Copyright ©. All drawings remain the copyright of KLB Homes and may not be copied or reproduced without written consent of KLB Homes.