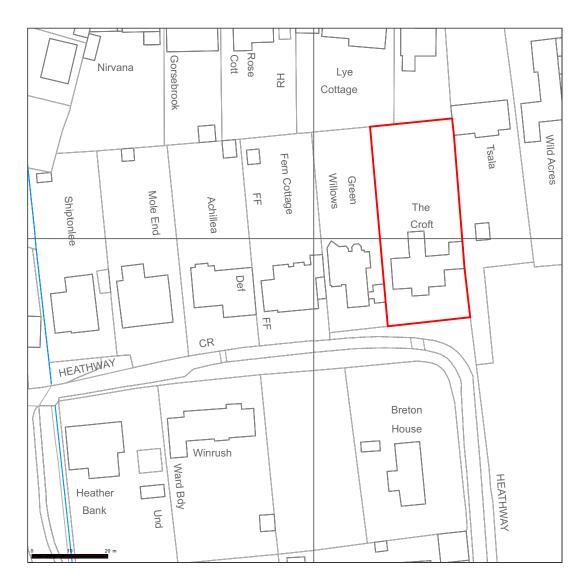

Sheet Title Site & Block Plan
Client Mr & Mrs Owen
Address The Croft, Heathway

East Horsley, Surrey
Drawing Planning Document

Scale 1:100 @ A3

Date September 2023

Notes: Should there be any conflict between details and measurements on this or any other KLB Homes drawing, KLB Homes should be informed prior to construction on site. Until full approval of both planning and building regulations have been granted, all drawings are preliminary and are not for construction. If any work commences prior to approval being granted, it is entirely at his/her own risk. This drawing is subject to Copyright ©. All drawings remain the copyright of KLB Homes and may not be copied or reproduced without written consent of KLB Homes.