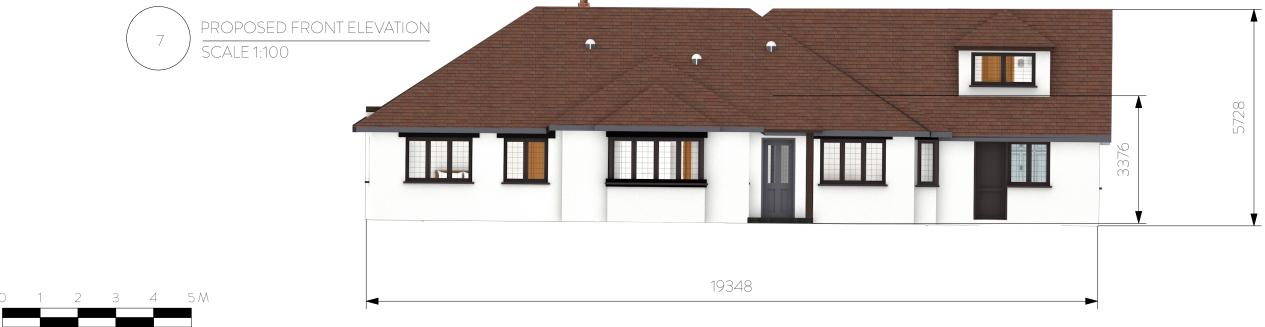

Sheet Title Existing Front Elevation

Client Mr & Mrs Owen

Address The Croft, Heathway

East Horsley, Surrey
Drawing Planning Document

Scale 1:100 @ A3

Date September 2023

Notes: Should there be any conflict between details and measurements on this or any other KLB Homes drawing, KLB Homes should be informed prior to construction on site. Until full approval of both planning and building regulations have been granted, all drawings are preliminary and are not for construction. If any work commences prior to approval being granted, it is entirely at his/her own risk. This drawing is subject to Copyright ©. All drawings remain the copyright of KLB Homes and may not be copied or reproduced without written consent of KLB Homes.