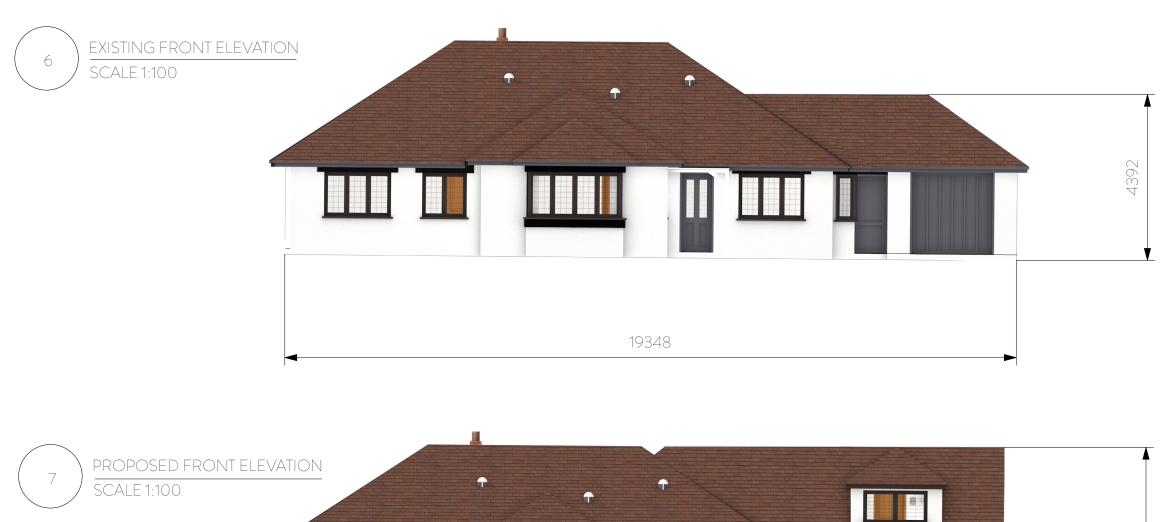

Sheet Title Existing Front Elevation

Client Mr & Mrs Owen

Address The Croft, Heathway

East Horsley, Surrey
Drawing Planning Document

Scale 1:100 @ A3

Date September 2023

Notes: Should there be any conflict between details and measurements on this or any other KLB Homes drawing, KLB Homes should be informed prior to construction on site. Until full approval of both planning and building regulations have been granted, all drawings are preliminary and are not for construction. If any work commences prior to approval being granted, it is entirely at his/her own risk. This drawing is subject to Copyright ©. All drawings remain the copyright of KLB Homes and may not be copied or reproduced without written consent of KLB Homes.