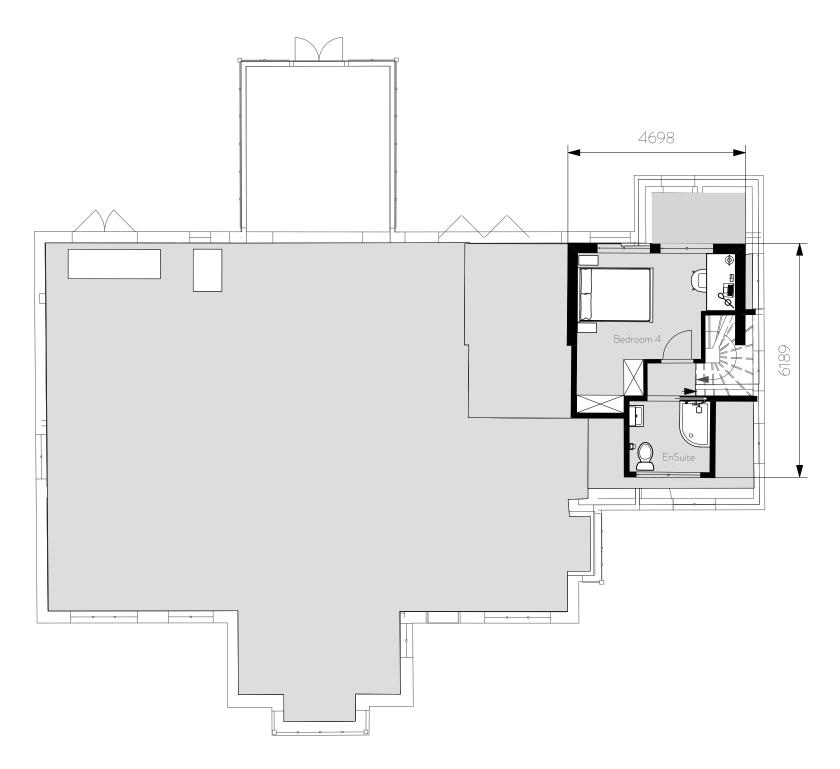

Sheet Title Proposed First Floor Plan

Client Mr & Mrs Owen
Address The Croft, Heathway

East Horsley, Surrey

Drawing Planning Document
Scale 1:100 @ A3
Date September 2023

KLB Homes, Cow Corner, Guildford Road, Abinger Hammer, RH5 6RY | info@klbhomes.co.uk | www.klbhomes.co.uk | 07402 053902