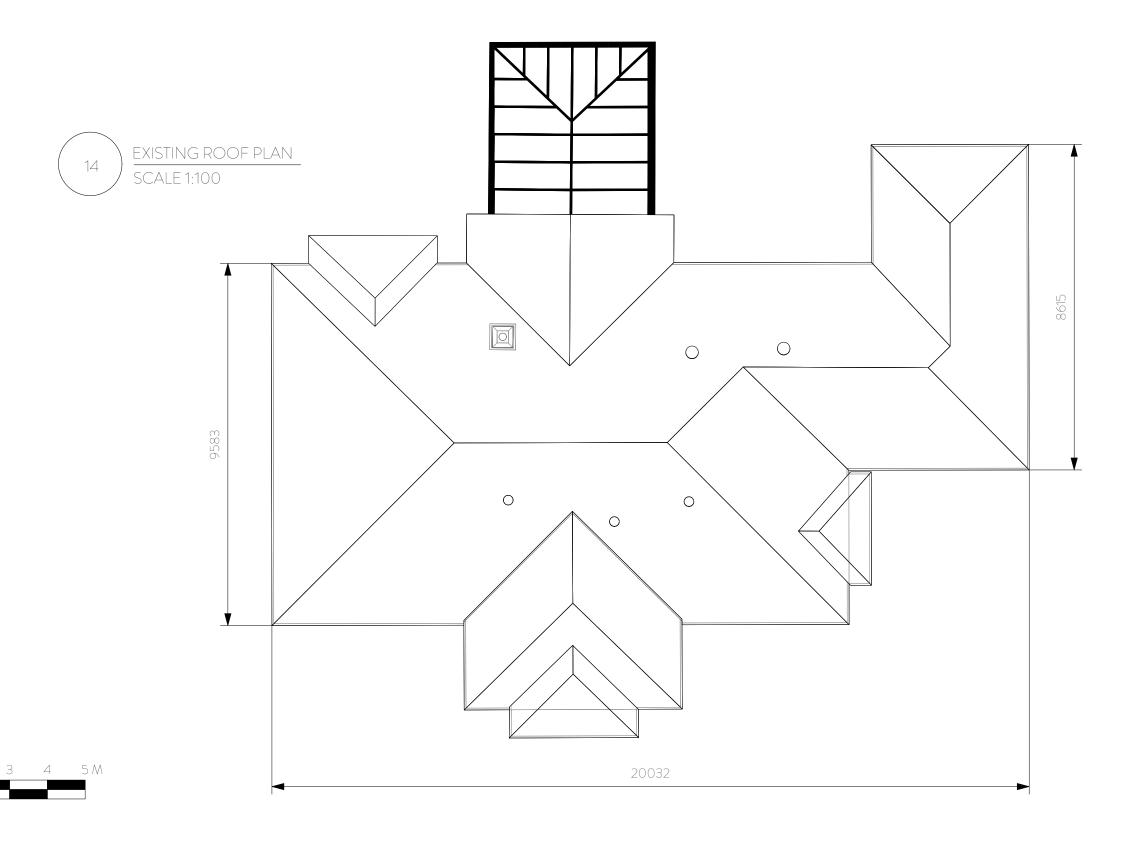

Sheet Title Existing Roof Plan
Client Mr & Mrs Owen
Address The Croft, Heathway

East Horsley, Surrey

Drawing Planning Document
Scale 1:100 @ A3
Date September 2023

Notes: Should there be any conflict between details and measurements on this or any other KLB Homes drawing, KLB Homes should be informed prior to construction on site. Until full approval of both planning and building regulations have been granted, all drawings are preliminary and are not for construction. If any work commences prior to approval being granted, it is entirely at his/her own risk. This drawing is subject to Copyright ©. All drawings remain the copyright of KLB Homes and may not be copied or reproduced without written consent of KLB Homes.