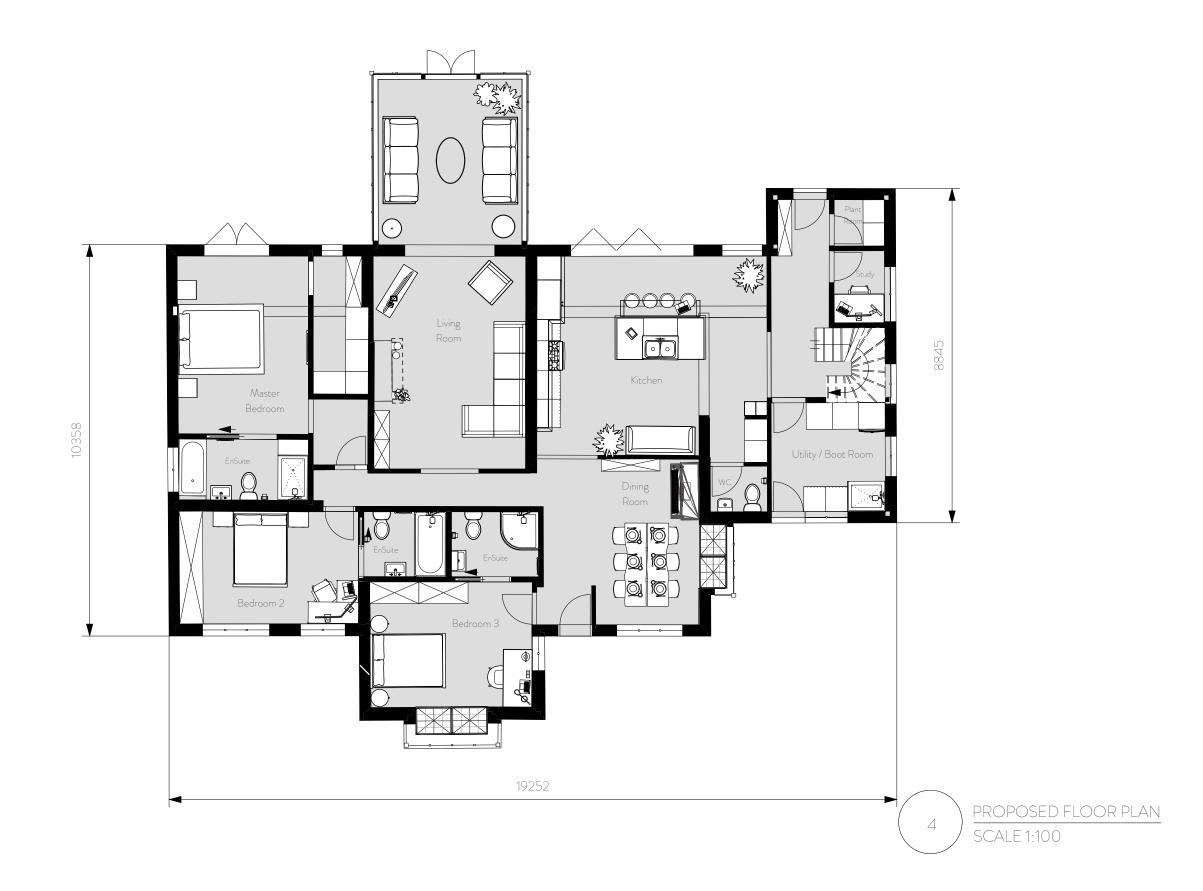

 Sheet Title
 Proposed Ground Floor Plan

 Client
 Mr & Mrs Owen

 Address
 The Croft, Heathway

 East Horsley, Surrey

 Drawing
 Planning Document

 Scale
 1:100 @ A3

 Date
 September 2023

Notes: Should there be any conflict between details and measurements on this or any other KLB Homes drawing, KLB Homes should be informed prior to construction on site. Until full approval of both planning and building regulations have been granted, all drawings are preliminary and are not for construction. If any work commences prior to approval being granted, it is entirely at his/her own risk. This drawing is subject to Copyright ©. All drawings remain the copyright of KLB Homes and may not be copied or reproduced without written consent of KLB Homes.