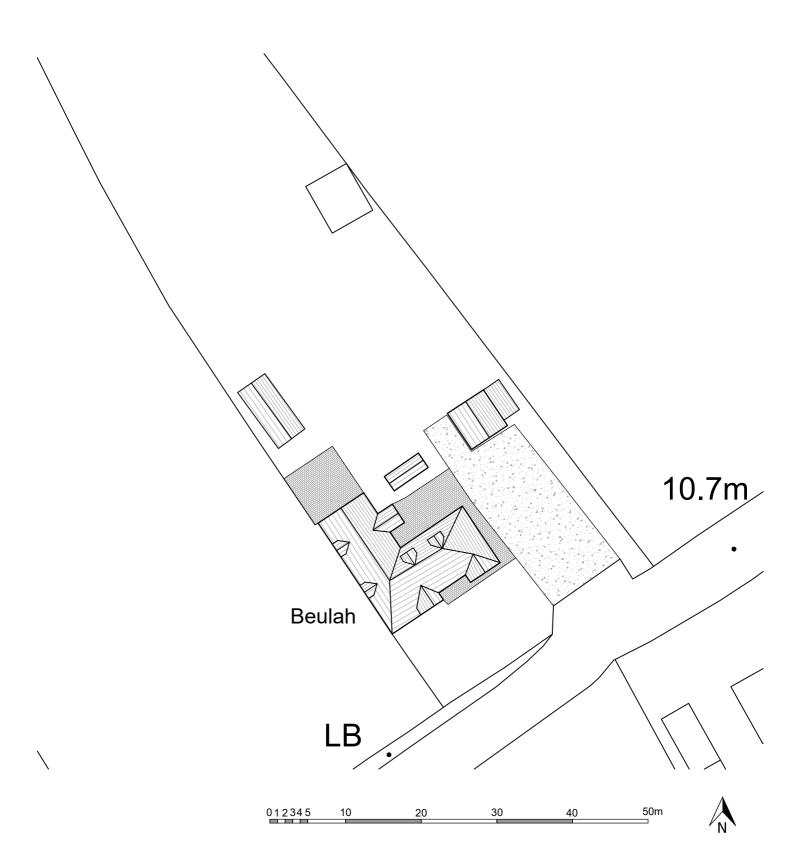

| Steven Gunn                                                                                                            |                                                           |                               |
|------------------------------------------------------------------------------------------------------------------------|-----------------------------------------------------------|-------------------------------|
| Project Workshop building at Beulah, Shapwick Road, Westhay, BA6 9TT                                                   |                                                           |                               |
|                                                                                                                        |                                                           |                               |
| Salmon Planning Company Ltd.                                                                                           | Date Sept 2023 <sub>Scale</sub> 1:500 @ A4<br>Drawn By JS | <sup>Dwg. No.</sup> PL.5041/2 |
| 2 Priory <mark>Road</mark> , Wells, Som BA5 1SY<br>Tel <u>. 01749 671500</u><br>e-mail: enquiries@salmonplanning.co.uk | Existing Block Plan                                       |                               |