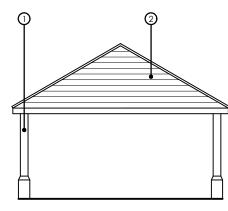

PROPOSED FRONT ELEVATION

PROPOSED SIDE ELEVATION

PROPOSED ROOF PLAN

PROPOSED REAR ELEVATION

PROPOSED SIDE ELEVATION

## MATERIALS KEY

- 1. TIMBER POSTS (OR SIMILAR)
- 2. SLATE ROOF TILES (OR SIMILAR)

| Project | NEW DW                     |          | S AT<br>OF ROSE ( | COIT       | AGE       | Drawing              | PROPOSED CAP PORT                                                        |   |  |  |
|---------|----------------------------|----------|-------------------|------------|-----------|----------------------|--------------------------------------------------------------------------|---|--|--|
|         | PENTON MEWSLEY<br>SP11 ORA |          |                   |            |           | Job-Dwg<br>Number    | 23010-PL-3-57                                                            |   |  |  |
| o       | חוובובא                    |          | -CTC              |            |           |                      |                                                                          |   |  |  |
| Client  | BLUE LEA                   | AF PROJE | C13               |            |           |                      |                                                                          | l |  |  |
| Status  | PLANNIN                    | 1G       |                   |            |           | JAMES POT<br>ASSOCIA |                                                                          |   |  |  |
| Scale   | 1:100                      |          | Sheet Siz         | e <i>/</i> | 43        |                      | www.jpa.design<br>JPA - PORTSMOUTH                                       |   |  |  |
| Author  | RH                         | Checked  | JP                | Date       | JULY 2023 |                      | 117 Highland Road, Southsea, Portsmouth, PO4 9E<br>t. +44(0)2394 002 897 |   |  |  |