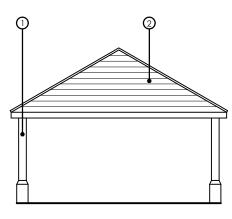

PROPOSED FRONT ELEVATION

PROPOSED SIDE ELEVATION

PROPOSED ROOF PLAN

PROPOSED REAR ELEVATION

PROPOSED SIDE ELEVATION

## MATERIALS KEY

- 1. TIMBER POSTS (OR SIMILAR)
- 2. SLATE ROOF TILES (OR SIMILAR)

| Project | NEW DW                     |          | S AT<br>OF ROSE ( | COIT       | AGE       | Drawing              | PROPOSED CAP PORT                                                        |   |  |  |
|---------|----------------------------|----------|-------------------|------------|-----------|----------------------|--------------------------------------------------------------------------|---|--|--|
|         | PENTON MEWSLEY<br>SP11 ORA |          |                   |            |           | Job-Dwg<br>Number    | 23010-PL-3-57                                                            |   |  |  |
| o       | חוובובא                    |          | -CTC              |            |           |                      |                                                                          |   |  |  |
| Client  | BLUE LEA                   | AF PROJE | C13               |            |           |                      |                                                                          | l |  |  |
| Status  | PLANNIN                    | 1G       |                   |            |           | JAMES POT<br>ASSOCIA |                                                                          |   |  |  |
| Scale   | 1:100                      |          | Sheet Siz         | e <i>/</i> | 43        |                      | www.jpa.design<br>JPA - PORTSMOUTH                                       |   |  |  |
| Author  | RH                         | Checked  | JP                | Date       | JULY 2023 |                      | 117 Highland Road, Southsea, Portsmouth, PO4 9E<br>t. +44(0)2394 002 897 |   |  |  |