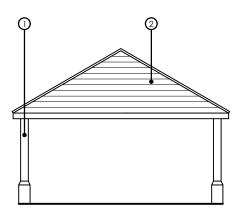

PROPOSED FRONT ELEVATION

PROPOSED SIDE ELEVATION

PROPOSED ROOF PLAN

PROPOSED REAR ELEVATION

PROPOSED SIDE ELEVATION

## MATERIALS KEY

- 1. TIMBER POSTS (OR SIMILAR)
- 2. SLATE ROOF TILES (OR SIMILAR)

| Project | NEW DW                     |          | S AT<br>OF ROSE ( | COIT       | AGE       | Drawing              | PROPOSED CAP PORT                                                        |   |  |  |
|---------|----------------------------|----------|-------------------|------------|-----------|----------------------|--------------------------------------------------------------------------|---|--|--|
|         | PENTON MEWSLEY<br>SP11 ORA |          |                   |            |           | Job-Dwg<br>Number    | 23010-PL-3-57                                                            |   |  |  |
| o       | חוובובא                    |          | -CTC              |            |           |                      |                                                                          |   |  |  |
| Client  | BLUE LEA                   | AF PROJE | C13               |            |           |                      |                                                                          | l |  |  |
| Status  | PLANNIN                    | 1G       |                   |            |           | JAMES POT<br>ASSOCIA |                                                                          |   |  |  |
| Scale   | 1:100                      |          | Sheet Siz         | e <i>/</i> | 43        |                      | www.jpa.design<br>JPA - PORTSMOUTH                                       |   |  |  |
| Author  | RH                         | Checked  | JP                | Date       | JULY 2023 |                      | 117 Highland Road, Southsea, Portsmouth, PO4 9E<br>t. +44(0)2394 002 897 |   |  |  |