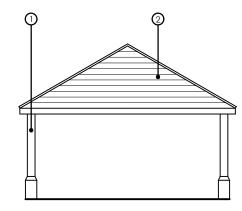

## MATERIALS KEY

- 1. TIMBER POSTS (OR SIMILAR)
- 2. SLATE ROOF TILES (OR SIMILAR)

| Project | NEW DW                     |          | S AT<br>OF ROSE ( | COIT       | AGE       | Drawing              | PROPOSED CAP PORT                                                        |   |  |  |
|---------|----------------------------|----------|-------------------|------------|-----------|----------------------|--------------------------------------------------------------------------|---|--|--|
|         | PENTON MEWSLEY<br>SP11 ORA |          |                   |            |           | Job-Dwg<br>Number    | 23010-PL-3-57                                                            |   |  |  |
| o       | חוובובא                    |          | -CTC              |            |           |                      |                                                                          |   |  |  |
| Client  | BLUE LEA                   | AF PROJE | C13               |            |           |                      |                                                                          | l |  |  |
| Status  | PLANNIN                    | 1G       |                   |            |           | JAMES POT<br>ASSOCIA |                                                                          |   |  |  |
| Scale   | 1:100                      |          | Sheet Siz         | e <i>/</i> | 43        |                      | www.jpa.design<br>JPA - PORTSMOUTH                                       |   |  |  |
| Author  | RH                         | Checked  | JP                | Date       | JULY 2023 |                      | 117 Highland Road, Southsea, Portsmouth, PO4 9E<br>t. +44(0)2394 002 897 |   |  |  |