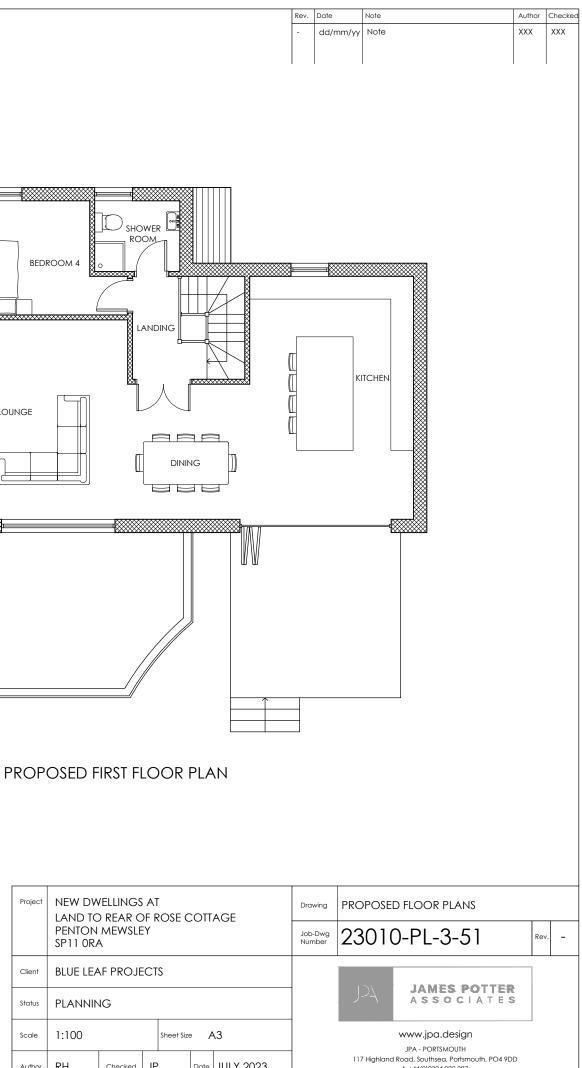

This drawing may be scaled with reference to the scale bar for planning application purposes only. Do not scale for any other purpose, use only annotated dimensions. All dimensions are to be checked by parties using the drawing, and any errors or omissions are to be reported to James Potter Associates Ltd.

## PROPOSED GROUND FLOOR PLAN

| Project | NEW DWELLINGS AT<br>LAND TO REAR OF ROSE COTTAC<br>PENTON MEWSLEY<br>SP11 ORA |         |    |  |               |    |  |
|---------|-------------------------------------------------------------------------------|---------|----|--|---------------|----|--|
| Client  | BLUE LEAF PROJECTS                                                            |         |    |  |               |    |  |
| Status  | PLANNING                                                                      |         |    |  |               |    |  |
| Scale   | 1:100                                                                         | 1:100   |    |  | Sheet Size A3 |    |  |
| Author  | RH                                                                            | Checked | JP |  | Date          | JI |  |

NORTH

© James Potter Associates Ltd.