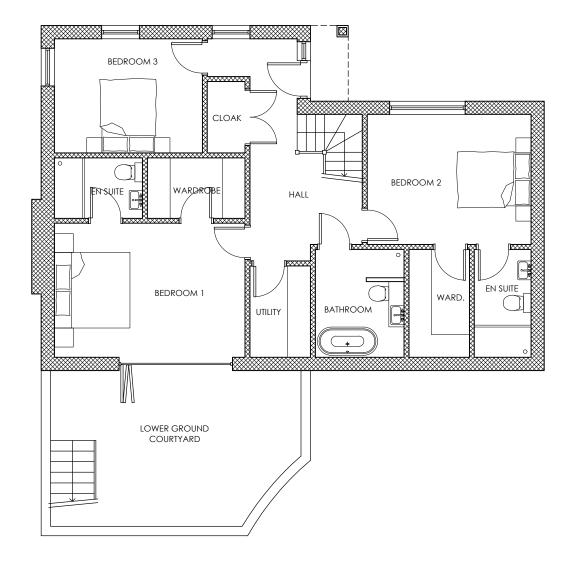

This drawing may be scaled with reference to the scale bar for planning application purposes only. Do not scale for any other purpose, use only annotated dimensions. All dimensions are to be checked by parties using the drawing, and any errors or omissions are to be reported to James Potter Associates Ltd.

## PROPOSED GROUND FLOOR PLAN

| Project | NEW DWELLINGS AT<br>LAND TO REAR OF ROSE COTTAC<br>PENTON MEWSLEY<br>SP11 ORA |         |    |  |               |    |  |
|---------|-------------------------------------------------------------------------------|---------|----|--|---------------|----|--|
| Client  | BLUE LEAF PROJECTS                                                            |         |    |  |               |    |  |
| Status  | PLANNING                                                                      |         |    |  |               |    |  |
| Scale   | 1:100                                                                         | 1:100   |    |  | Sheet Size A3 |    |  |
| Author  | RH                                                                            | Checked | JP |  | Date          | JI |  |

NORTH

© James Potter Associates Ltd.