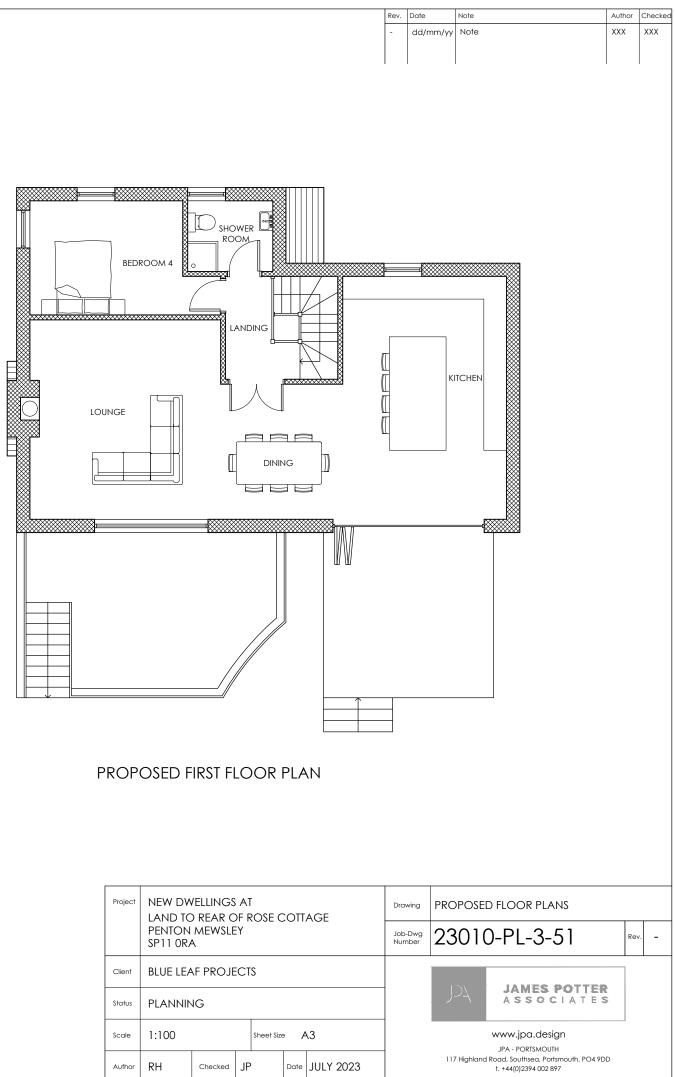

This drawing may be scaled with reference to the scale bar for planning application purposes only. Do not scale for any other purpose, use only annotated dimensions. All dimensions are to be checked by parties using the drawing, and any errors or omissions are to be reported to James Potter Associates Ltd.

## PROPOSED GROUND FLOOR PLAN

| Project | NEW DWELLINGS AT<br>LAND TO REAR OF ROSE COTTAC<br>PENTON MEWSLEY<br>SP11 ORA |         |    |  |               |    |  |
|---------|-------------------------------------------------------------------------------|---------|----|--|---------------|----|--|
| Client  | BLUE LEAF PROJECTS                                                            |         |    |  |               |    |  |
| Status  | PLANNING                                                                      |         |    |  |               |    |  |
| Scale   | 1:100                                                                         | 1:100   |    |  | Sheet Size A3 |    |  |
| Author  | RH                                                                            | Checked | JP |  | Date          | JI |  |

NORTH

© James Potter Associates Ltd.