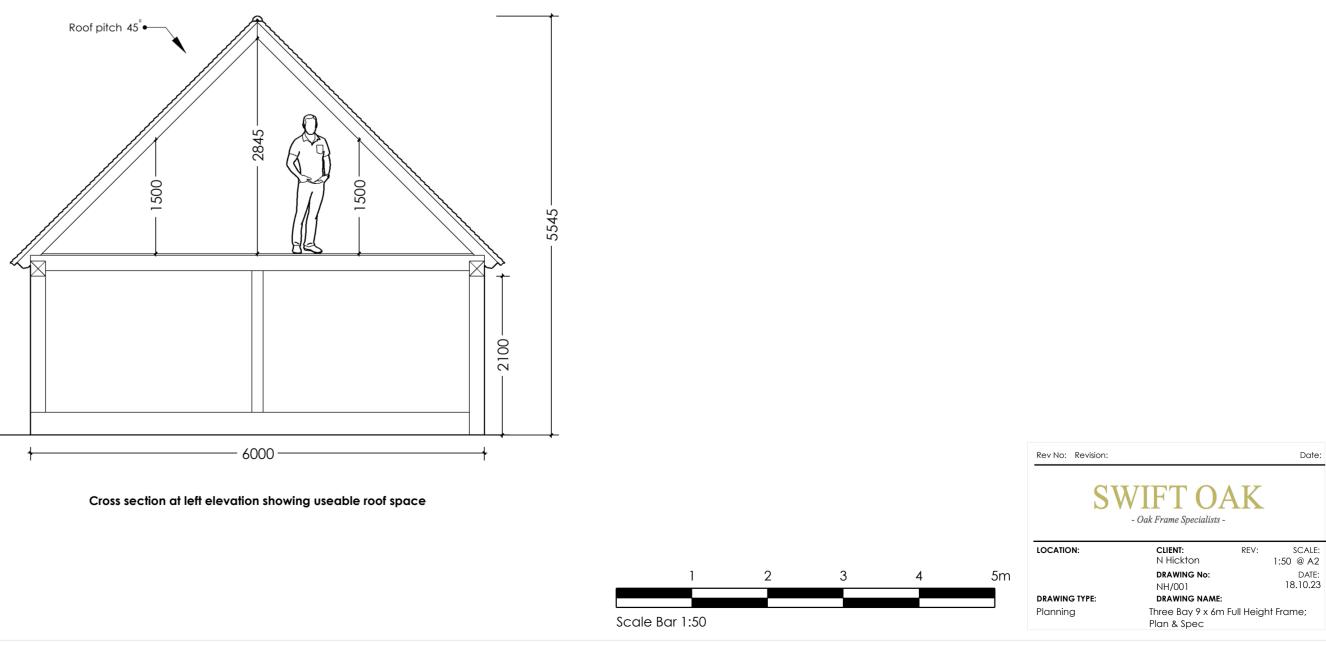

Side/tie beam posts are 150 x 150mm

Rafters are 150 x 50mm

Studwork 100 x 50mm

Clearance under front beam 2.1m

45 degree gable ended roof

External stairs

Please see **www.swiftoak.com** for full terms, conditions & specifications relating to frame manufacture & associated ground works.