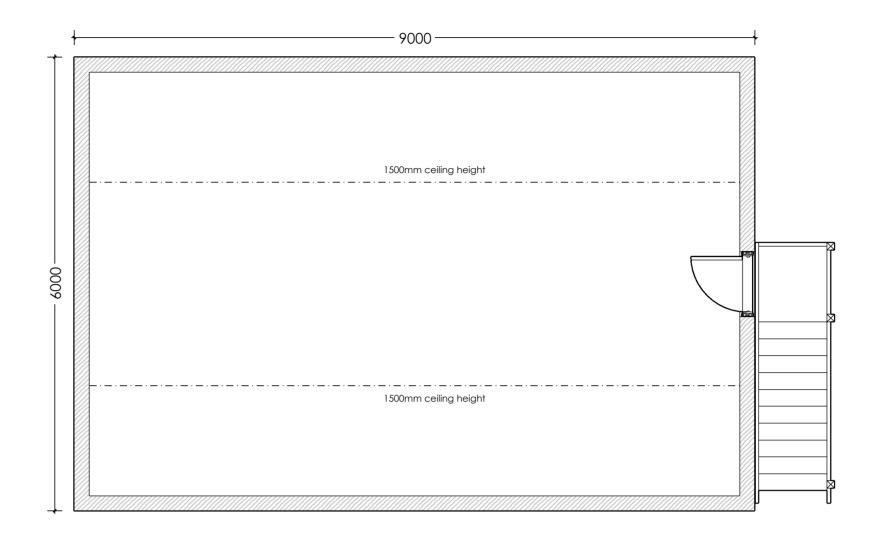

beam 2.1m

45 degree gable ended roof

External stairs

Please see **www.swiftoak.com** for full terms, conditions & specifications relating to frame manufacture & associated ground works.

Do not scale from this drawing. These drawings are not for assembly or building control information. Dimensions are provided for planning & estimating purposes. Any discrepancies should be notified to **Swift Oak**.

Swift Oak is an oak frame manufacturing company: any drawings provided by us are for information only. We consent for you to use our drawings to seek planning consent, however they are not construction drawings. Information & dimensions for products not supplied by Swift Oak (such as windows and access/personnel doors) included in these drawings are shown for illustrative purposes only.





FF Plan

Date: