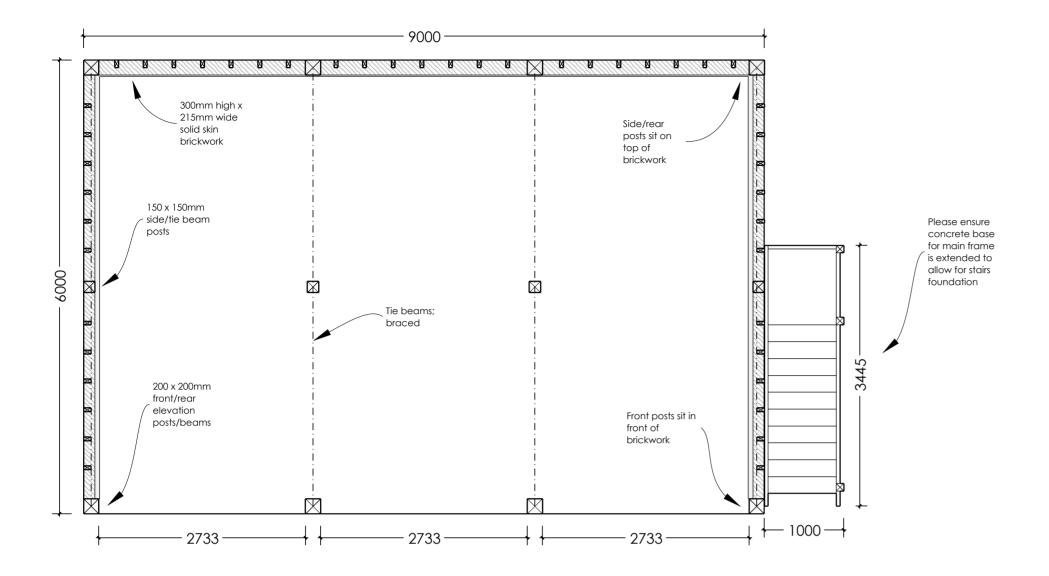

GF Plan

Please note:

Building sits on 300mm high & 215mm wide solid skin brick plinth (Top layer of bricks laid frog side down)

Front elevation posts/beams are 200 x 200mm

Rear elevation posts/beams are 200 x 200mm

Side/tie beam posts are 150 x 150mm

Rafters are 150 x 50mm

Studwork 100 x 50mm

Clearance under front beam 2.1m

45 degree gable ended roof

External stairs

Please see **www.swiftoak.com** for full terms, conditions & specifications relating to frame manufacture & associated ground works.