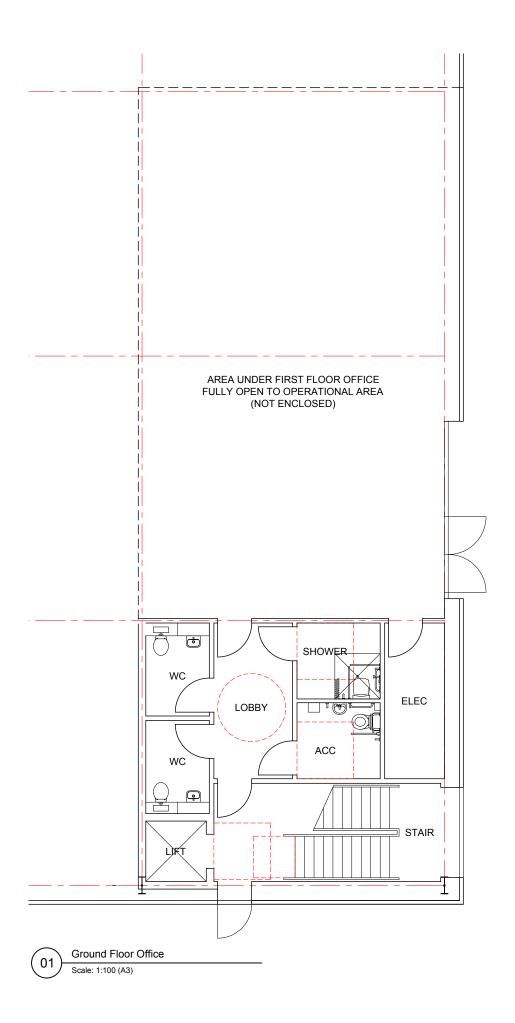

S.H.E. (safety health & environment information)

Symbol indicates location & ref. no. of residual hazard/risk





Glasgow 49 St. Vincent Crescent G3 8NG
T: 0141 204 4441 F: 0141 204 4897 E: glasgow@hypostyle.co.uk

Edinburgh 4 Sandport Place EH6 6EU
T: 0131 555 0688 F: 0131 553 4450 E: edinburgh@hypostyle.co.uk

Wemyss Properties

Industrial Units Hagmill Road Masterplan

Office Plans

| scale         | 1:100 | drawn          | MT | date | Aug 2023 |
|---------------|-------|----------------|----|------|----------|
| size          | A3    | checked        | MT | date | Aug 2023 |
| job reference |       | drawing number |    |      | revision |
| 0351          |       | AL(0)610       |    |      | _        |