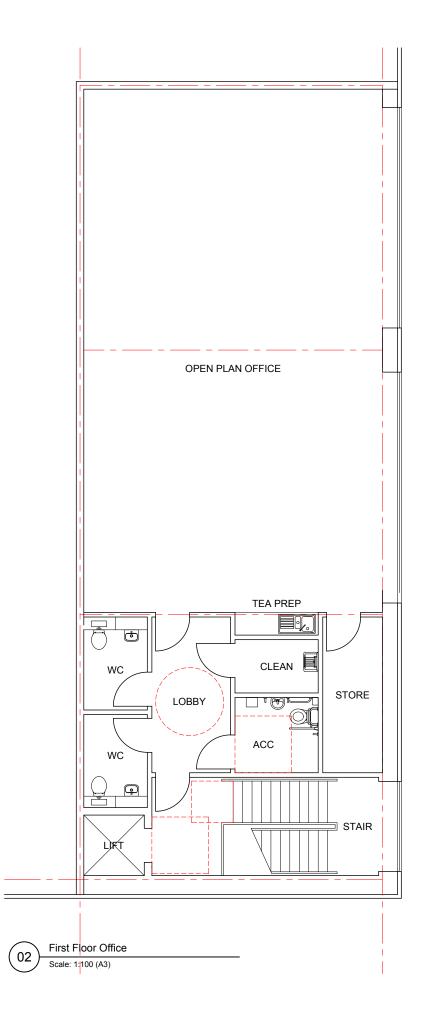

S.H.E. (safety health & environment information)

Symbol indicates location & ref. no. of residual hazard/risk





Glasgow 49 St. Vincent Crescent G3 8NG
T: 0141 204 4441 F: 0141 204 4897 E: glasgow@hypostyle.co.uk

Edinburgh 4 Sandport Place EH6 6EU
T: 0131 555 0688 F: 0131 553 4450 E: edinburgh@hypostyle.co.uk

Wemyss Properties

Industrial Units Hagmill Road Masterplan

Office Plans

| scale         | 1:100 | drawn          | MT | date | Aug 2023 |
|---------------|-------|----------------|----|------|----------|
| size          | A3    | checked        | MT | date | Aug 2023 |
| job reference |       | drawing number |    |      | revision |
| 0351          |       | AL(0)610       |    |      | _        |