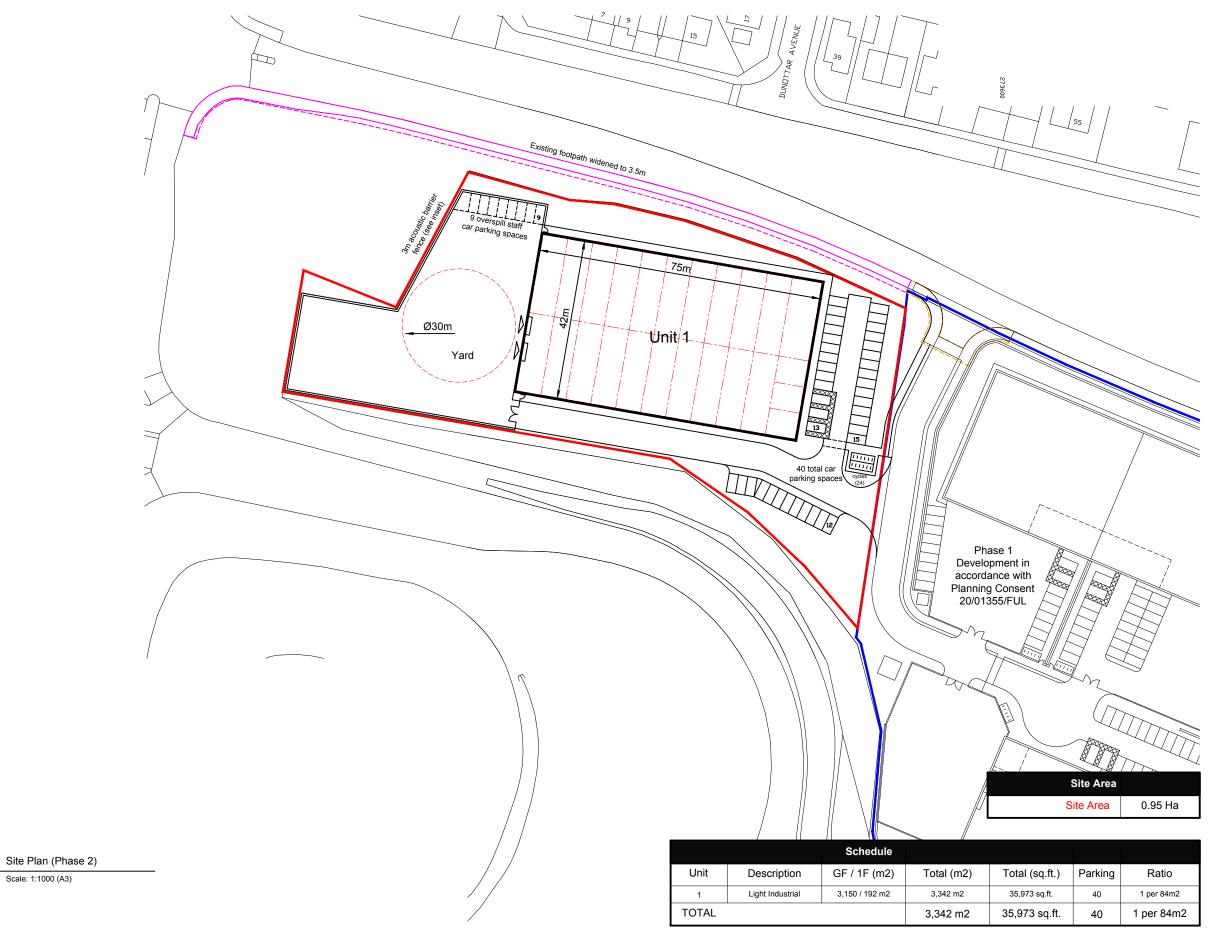

Scale: 1:1000 (A3)

S.H.E. (safety health & environment information)

Symbol indicates location & ref. no. of residual hazard/risk

## **FENCING**

Type: 3000mm high acoustic timber fence (overlapping board, min 20mm thick panels) to full perimeter of yard. Accessories: Integrated vehicle and pedestrian gates.

Edinburgh 4 Sandport Place EH6 6EU
T: 0131 555 0688 F: 0131 553 4450 E: edinburgh@hypostyle.co.uk

## Phase 2 Site Plan Proposed

| checked                     | MT   | date |          |
|-----------------------------|------|------|----------|
|                             | IVII | uate | May 2021 |
| ob reference drawing number |      |      | revision |
| 9351 AL(0)070               |      | 0    | С        |
|                             | -    | -    | -        |