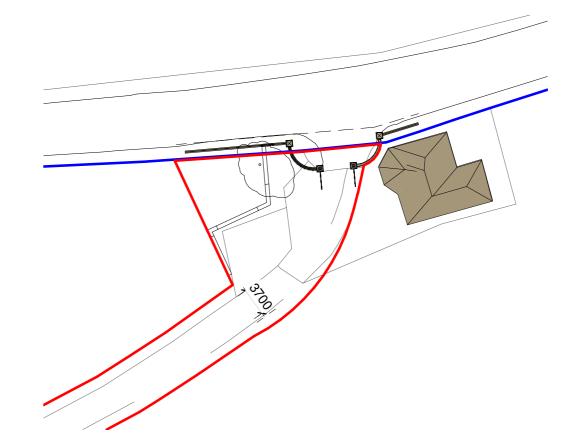

**Site Entrance** 

C 30/05/23:- Planning submission [AB] **B** 30/09/2021:- Car Parking adjusted [AB]

**A** 29/09/2021:- First Issue [AB]

Revision Description

Location Stable Block Conversion Shabir Hussain Harden Grange Harden Road, Harden Bingley BD16 1AX

Site Plans

Scale

As indicated @A2 Drawing No. Revision

S21331/ P02

hello@spokelimited.co.uk tel: 0113 335 0975

В

This drawing is copyright and shall not be reproduced without permission of Spoke Architectural Limited.