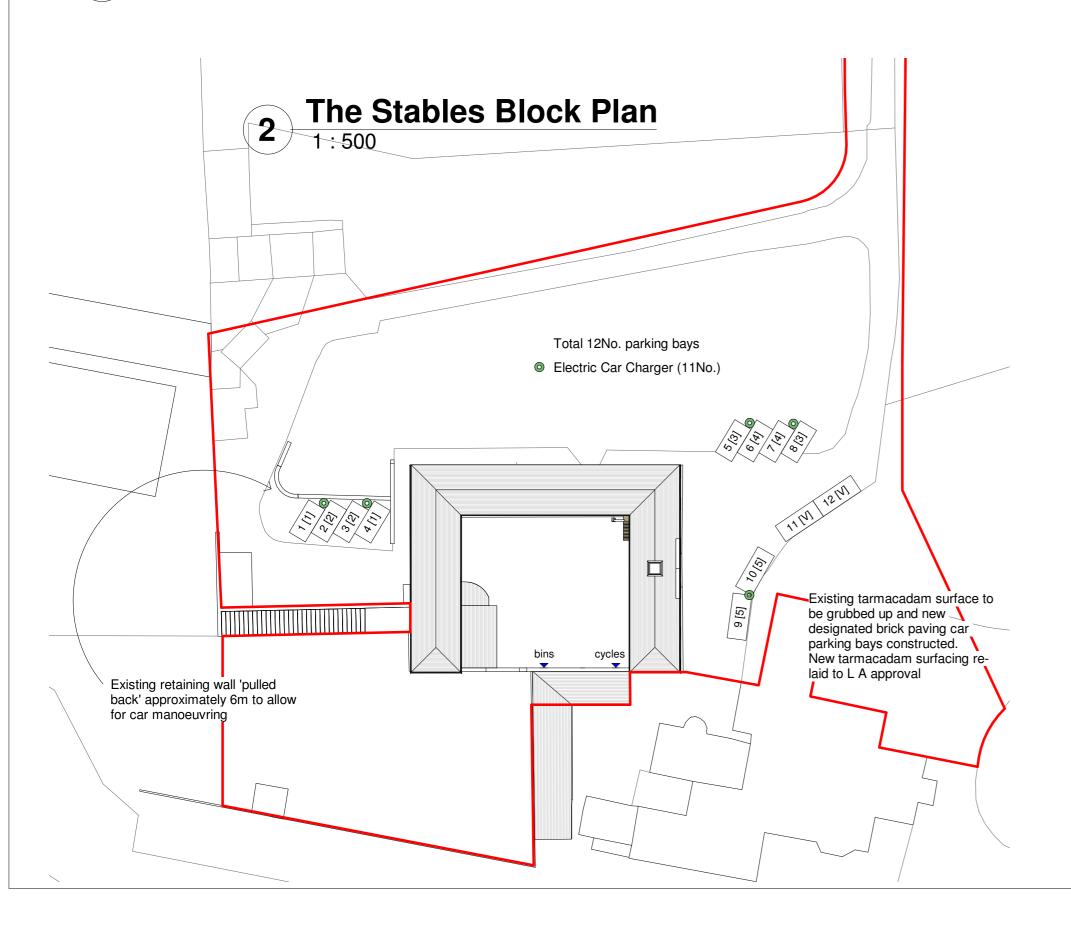

**Site Entrance** 

C 30/05/23:- Planning submission [AB] **B** 30/09/2021:- Car Parking adjusted [AB]

**A** 29/09/2021:- First Issue [AB]

Revision Description

Location Stable Block Conversion Shabir Hussain Harden Grange Harden Road, Harden Bingley BD16 1AX

Site Plans

Scale

As indicated @A2 Drawing No. Revision

S21331/ P02

hello@spokelimited.co.uk tel: 0113 335 0975

В

This drawing is copyright and shall not be reproduced without permission of Spoke Architectural Limited.