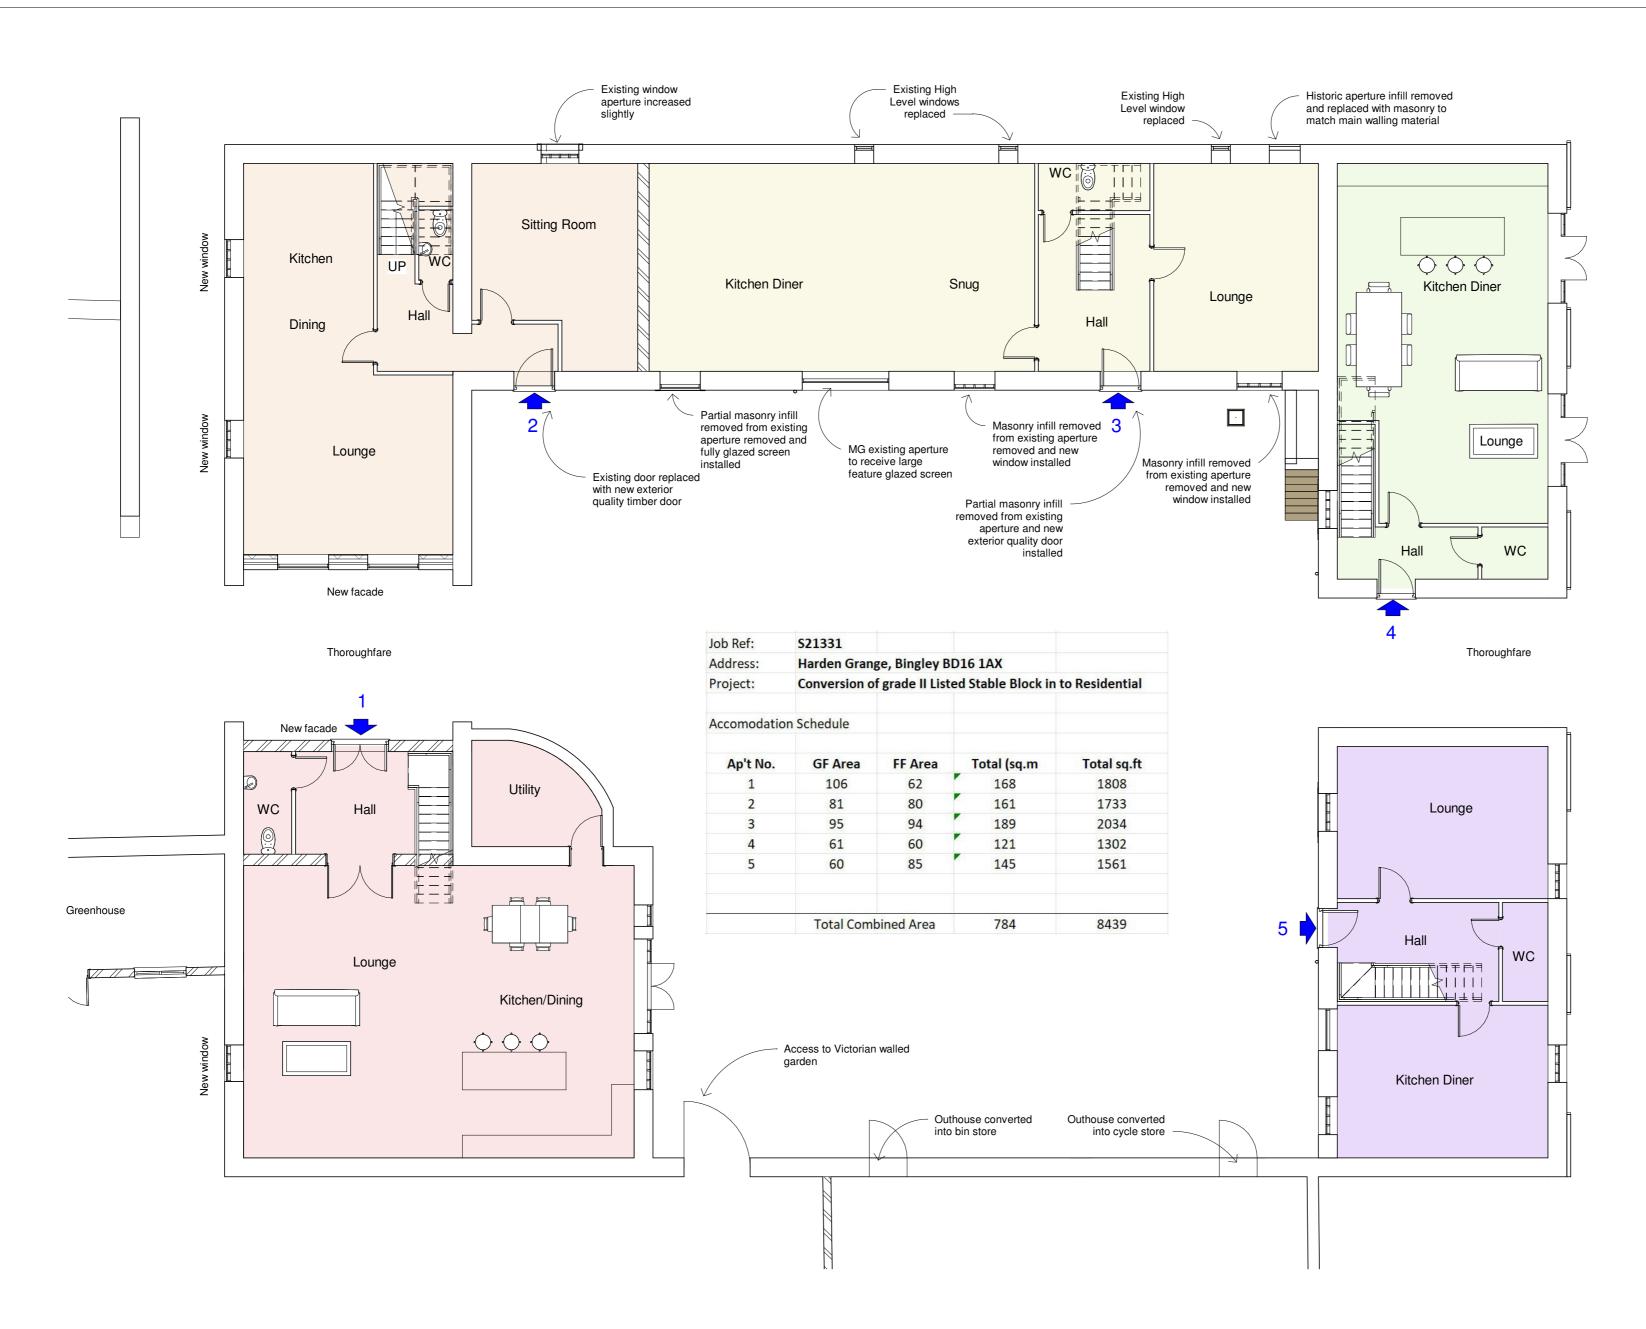

## **Proposed Ground Floor Plan**

1:100

D 30/05/23:- Planning submission [AB]C 01/06/2022:- Layouts amended to create 5 No. houses [IB]

B 25/01/2022:- Layouts amended to create 3 new apartments [AB]
A 29/09/2021:- First Issue [AB]

Revision Description

Location Stable Block Conversion Shabir Hussain Harden Grange Harden Road, Harden Bingley BD16 1AX

Title

Proposed Ground Floor Plan

Scale

1:100 @A2

Drawing No. S21331/ P21

hello@spokelimited.co.uk tel: 0113 335 0975