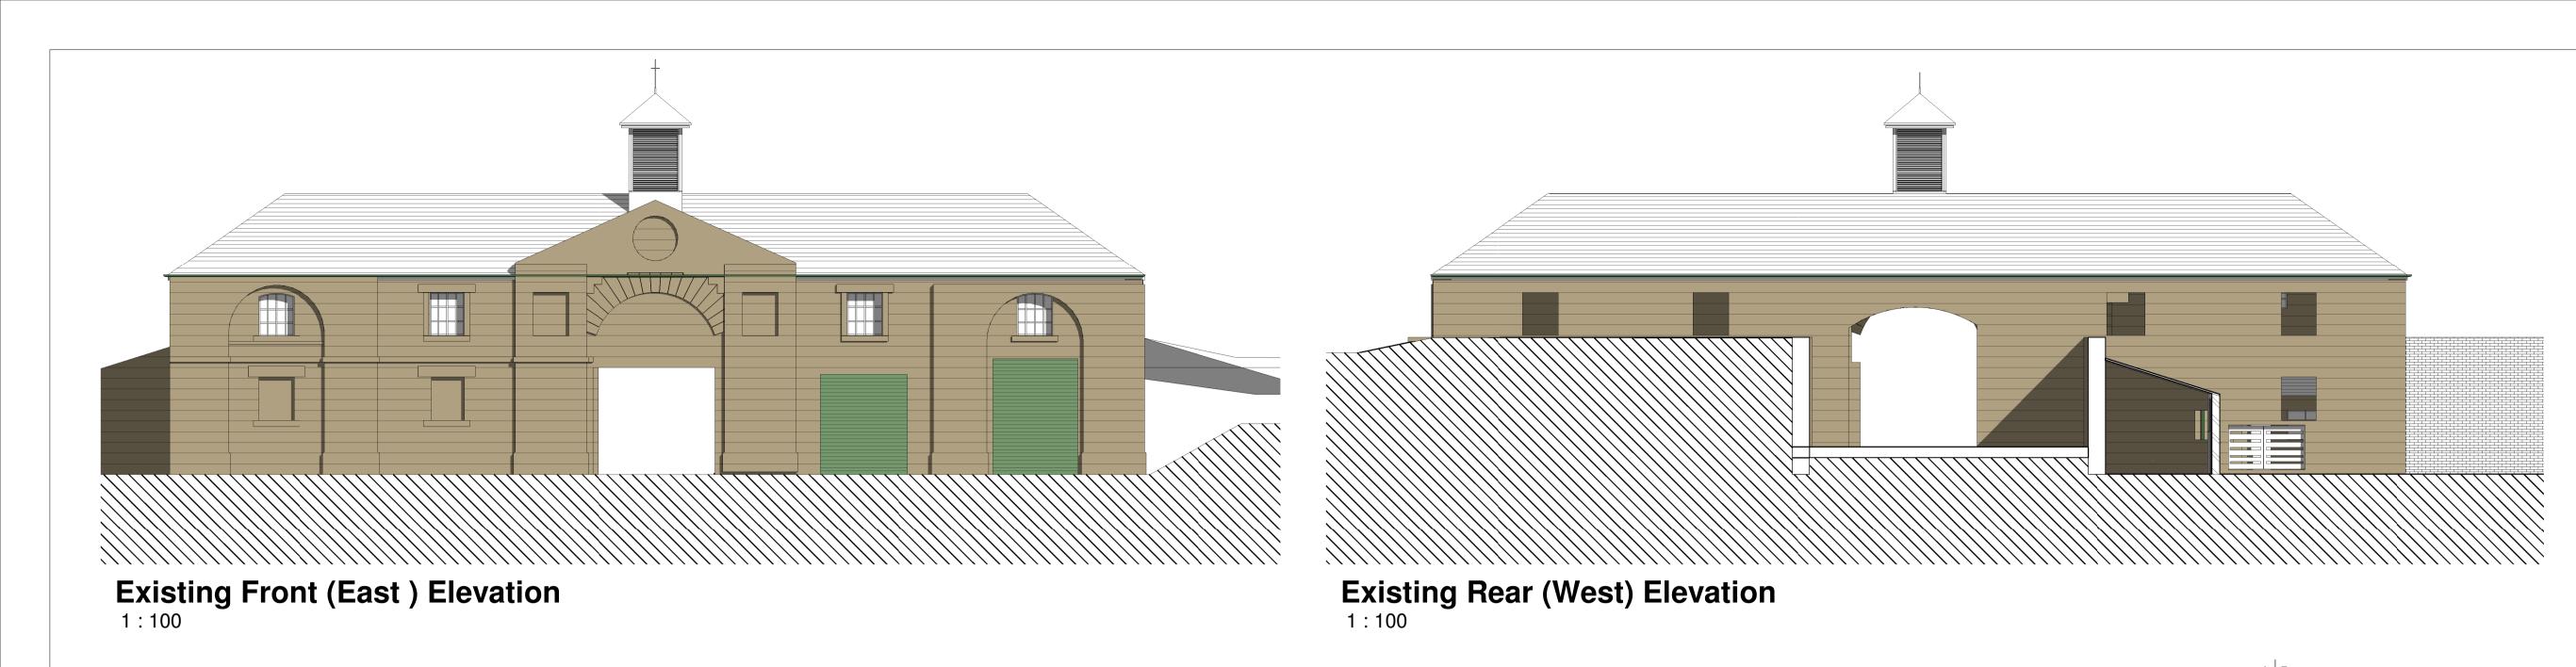

Existing First Floor Plan
1:200

Existing Ground Floor Plan
1:200

Existing Side (North) Elevation
1:100

**A** 29/09/2021:- First Issue [AB]

**Stable Block Conversion** 

Shabir Hussain Harden Grange Harden Road, Harden Bingley BD16 1AX

Existing Floor Plans & Elevations

As indicated @A1 Drawing No. S21331/ P04

This drawing is copyright and shall not be reproduced without permission of Spoke Architectural Limited.

Do not scale from this drawing, use figured dimensions only.
It is the Contractors responsibility to check all dimensions on site.