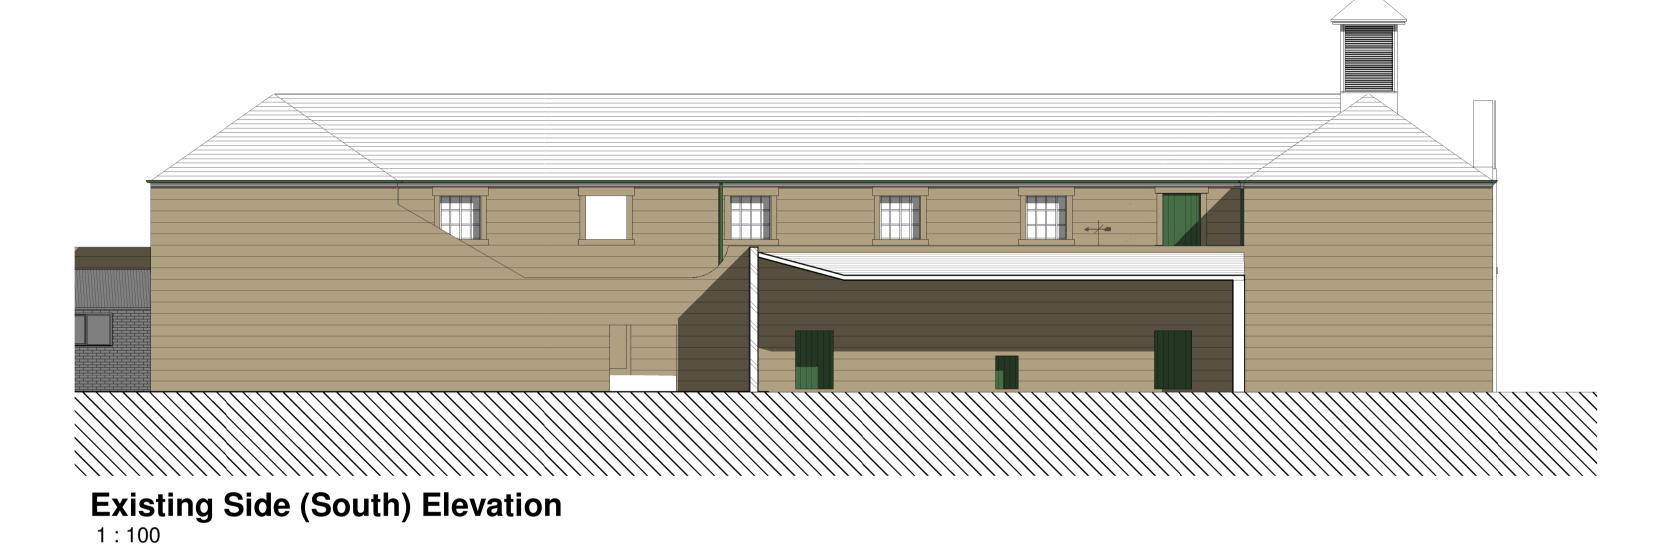

Existing First Floor Plan
1:200

Existing Ground Floor Plan
1:200

Existing Side (North) Elevation
1:100

**A** 29/09/2021:- First Issue [AB]

**Stable Block Conversion** 

Shabir Hussain Harden Grange Harden Road, Harden Bingley BD16 1AX

Existing Floor Plans & Elevations

As indicated @A1 Drawing No. S21331/ P04

This drawing is copyright and shall not be reproduced without permission of Spoke Architectural Limited.

Do not scale from this drawing, use figured dimensions only.
It is the Contractors responsibility to check all dimensions on site.