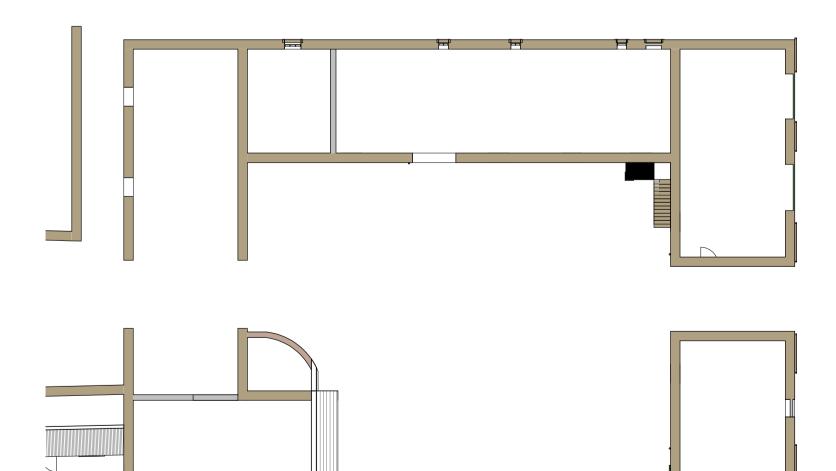

Existing First Floor Plan
1:200

Existing Ground Floor Plan
1:200

Existing Side (North) Elevation
1:100

**A** 29/09/2021:- First Issue [AB]

**Stable Block Conversion** 

Shabir Hussain Harden Grange Harden Road, Harden Bingley BD16 1AX

Existing Floor Plans & Elevations

As indicated @A1 Drawing No. S21331/ P04

This drawing is copyright and shall not be reproduced without permission of Spoke Architectural Limited.

Do not scale from this drawing, use figured dimensions only.
It is the Contractors responsibility to check all dimensions on site.