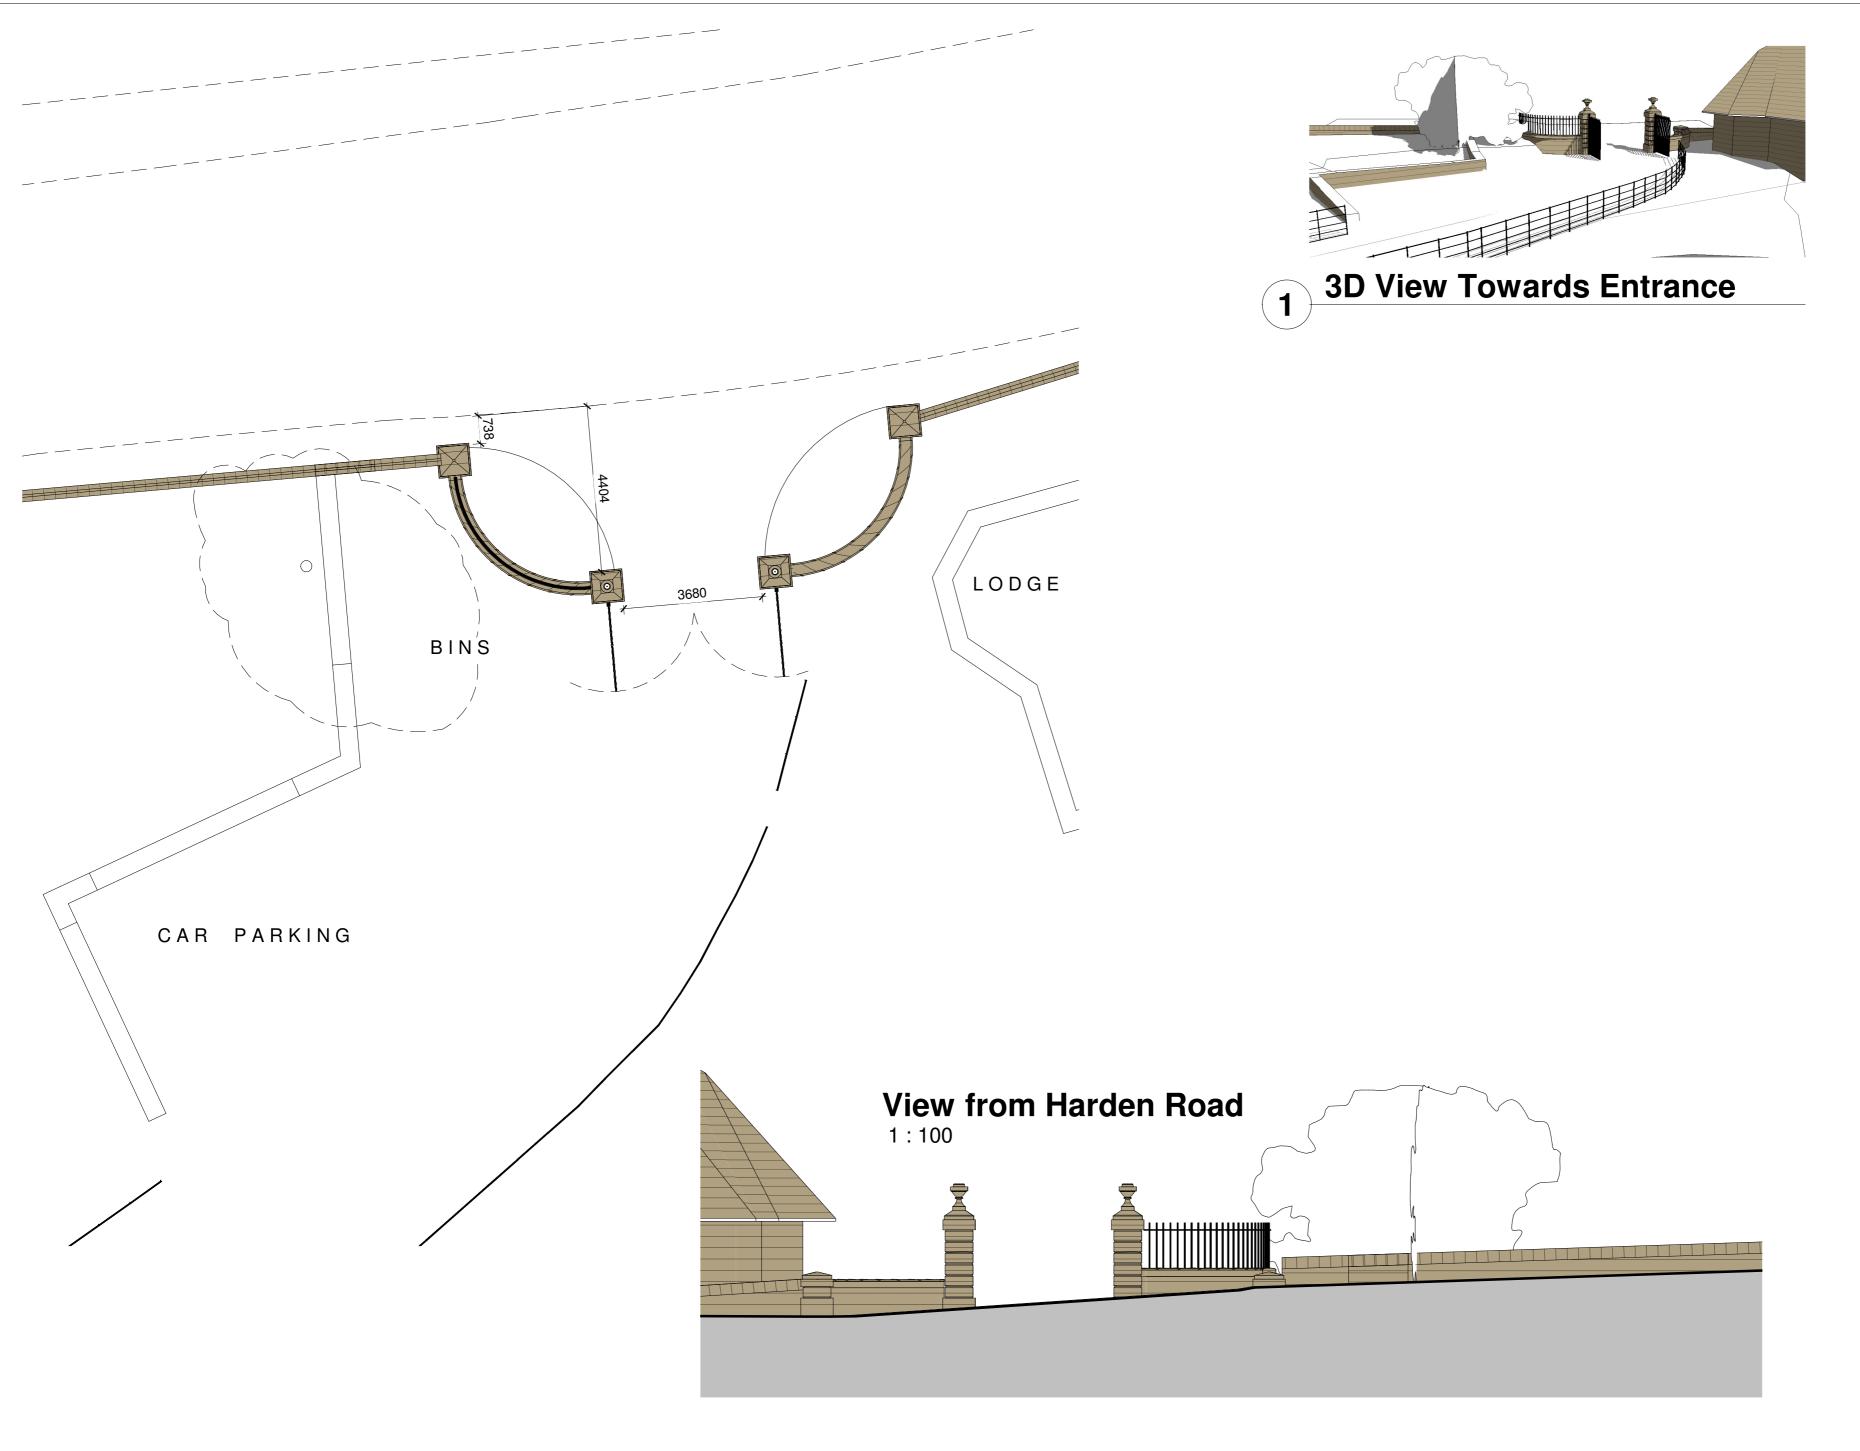

**A** 24/09/21:- First Issue [AB]

Revision Description

Location Stable Block Conversion Shabir Hussain Harden Grange Harden Road, Harden Bingley BD16 1AX

Existing Site Entrance Arrangement

1:100 @A2

Drawing No. S21331/ P32